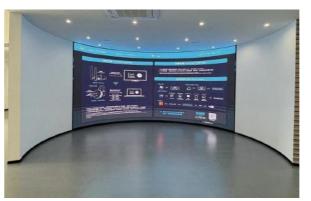

# **YW-Immersive Screen**

| Pixel Pitch 2mm                                     | Pixel Density<br>256000Dot/M2              |
|-----------------------------------------------------|--------------------------------------------|
| Maximum Power Consumption 12KW                      | Average<br>Power Consumption 8KW           |
| Color Temperature<br>Adjustable from 1000 to 10000K | Grayscale Levels 14BIT                     |
| Scanning Method 40S                                 | Display Brightness<br>500cd/m <sup>2</sup> |
|                                                     |                                            |