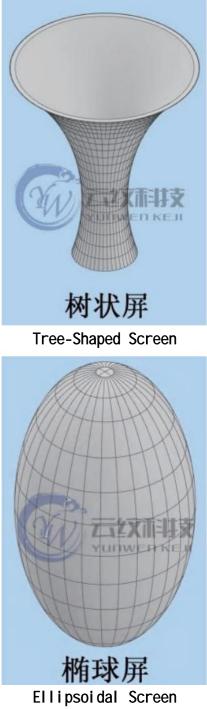

## YW-Spherical Screen

## YW-Disc Screen

| 1.86              | 2       | 2.5     | 3       | 4       |  |
|-------------------|---------|---------|---------|---------|--|
| D1515             | SMD1515 | SMD1515 | SMD1515 | SMD1515 |  |
|                   |         | 0.5~2   |         |         |  |
| 800               | ≥800    | ≥800    | ≥800    | ≥800    |  |
| Hanging / Sitting |         |         |         |         |  |
| 100000            |         |         |         |         |  |
|                   |         |         |         |         |  |