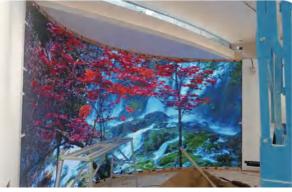

# LED Flexible Screen

#### High Flexibility 01

PCB uses flexible soft board and silicone base allowing for any twisting curvature