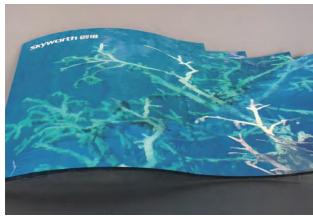

| Display Brightness<br>500cd/m <sup>2</sup> |

# **YW-Immersive Screen**

| Pixel Pitch 2mm                                     | Pixel Density<br>256000Dot/M2              |
|-----------------------------------------------------|--------------------------------------------|
| Maximum Power Consumption 12KW                      | Average<br>Power Consumption 8KW           |
| Color Temperature<br>Adjustable from 1000 to 10000K | Grayscale Levels 14BIT                     |
| Scanning Method 40S                                 | Display Brightness<br>500cd/m <sup>2</sup> |
|                                                     |                                            |



#### Technology Illuminates Life



1.3-Meter DNA Double Helix





#### Classic case 经典案例 ▶▶▶



Jinan Showroom



Tai'an Dongping Tianyuanhou Cultural Museum



Jinan Medical Center Primary School



Zibo Tangzhuang Grand Hotel



Guangzhou New World Real Estate Sales Center



Jining Confucius International Academy Foldable Screen



Beijing Heshenghui Plaza



Tianjin Atour Hotel



Hunan Showroom



Chaozhou Shopping Mall Indoor

#### Technology-Illuminates-Life



Chongqing Jiulong Peninsula Art Park Showroom



Nanjing Shopping Mall



Maoming Wanda Plaza



Panyu Vocational Technical College History and Culture Exhibition Hall 14





2024 ISLE Exhibits



2024 ISLE Exhibits



Melbourne Southern Cross Station



Certain Showroom in Shandong



2024 ISLE Exhibits



Tai'an Certain KTV



Shanghai Longhua Association



Qinghai Agricultural Bank Haidong Branch



Ankang Showro