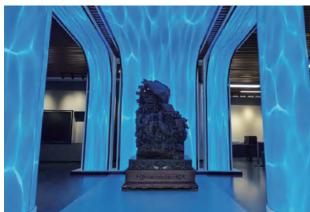

# **YW-Immersive Screen**

| Pixel Pitch 2mm                                     | Pixel Density<br>256000Dot/M2              |
|-----------------------------------------------------|--------------------------------------------|
| Maximum Power Consumption 12KW                      | Average<br>Power Consumption 8KW           |
| Color Temperature<br>Adjustable from 1000 to 10000K | Grayscale Levels 14BIT                     |
| Scanning Method 40S                                 | Display Brightness<br>500cd/m <sup>2</sup> |
|                                                     |                                            |