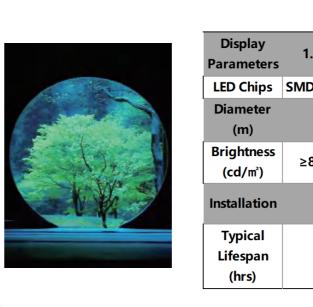

#### YW-Cube Screen

| Display<br>Parameters        | 2.5               | 3       | 4       |  |
|------------------------------|-------------------|---------|---------|--|
| LED Chips                    | SMD1515           | SMD1515 | SMD1515 |  |
| Diameter<br>(m)              | 0.5~4             |         |         |  |
| Brightness<br>(cd/m²)        | ≥5000             | ≥5000   | ≥5000   |  |
| Installation                 | Hanging / Sitting |         |         |  |
| Typical<br>Lifespan<br>(hrs) | 100000            |         |         |  |
| ·                            |                   |         |         |  |

## YW-Spherical Screen