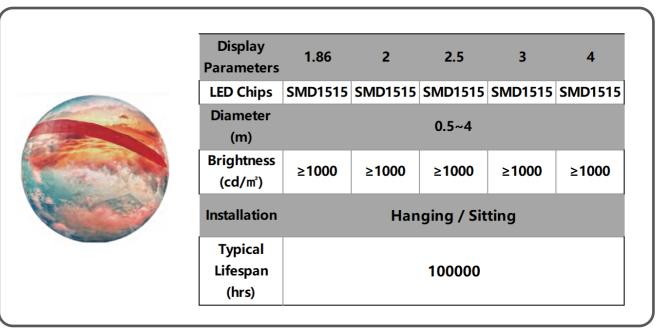

### **Application Scenarios**



Corporate Showrooms



Educational Institutions



## Custom-Shaped LED Screens

## **Custom Shaped Modules**



#### YW-Cube Screen

| Display<br>Parameters        | 2.5               | 3       | 4       |  |
|------------------------------|-------------------|---------|---------|--|
| LED Chips                    | SMD1515           | SMD1515 | SMD1515 |  |
| Diameter<br>(m)              | 0.5~4             |         |         |  |
| Brightness<br>(cd/m²)        | ≥5000             | ≥5000   | ≥5000   |  |
| Installation                 | Hanging / Sitting |         |         |  |
| Typical<br>Lifespan<br>(hrs) | 100000            |         |         |  |
| ·                            |                   |         |         |  |

## YW-Spherical Screen



## YW-Disc Screen



| 1.86              | 2       | 2.5     | 3       | 4       |  |
|-------------------|---------|---------|---------|---------|--|
| D1515             | SMD1515 | SMD1515 | SMD1515 | SMD1515 |  |
|                   |         | 0.5~2   |         |         |  |
| 800               | ≥800    | ≥800    | ≥800    | ≥800    |  |
| Hanging / Sitting |         |         |         |         |  |
| 100000            |         |         |         |         |  |
|                   |         |         |         |         |  |



## Sheet Metal Enclosure

#### YW-Horn Screen

| Pixel Pitch 2.5mm                                   | Pixel Density<br>16000Dot/M2               |
|-----------------------------------------------------|--------------------------------------------|
| <br