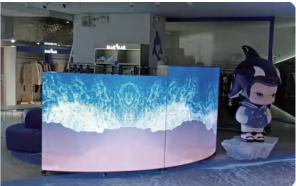

#### YW-Horn Screen

| Pixel Pitch 2.5mm                                   | Pixel Density<br>16000Dot/M2               |
|-----------------------------------------------------|--------------------------------------------|
| <br>Maximum<br>Power Consumption 7KW                | Average<br>Power Consumption 5KW           |
| Color Temperature<br>Adjustable from 1000 to 10000K | Grayscale Levels 14BIT                     |
| Scanning Method 32S                                 | Display Brightness<br>500cd/m <sup>2</sup> |