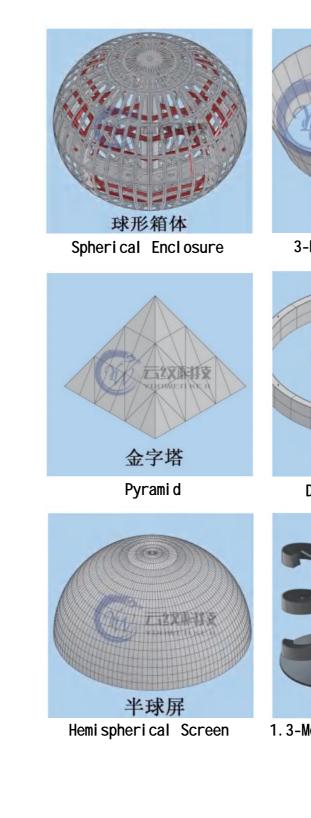

## Custom-Shaped LED Screens

## **Custom Shaped Modules**

## Sheet Metal Enclosure