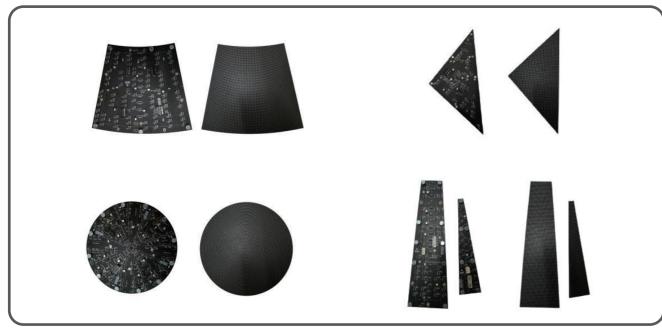

128*64  | 96*64   | 104*52  | 104*52  | 80*60   |
| Module Size<br>(nm)                | 320*160 | 320*160 | 320*160 | 320*160 | 320*160 | 320*160 | 240*120 | 320*160 | 320*160 | 320*160 |
| Refresh Rate                       | 3840HZ  | 3840HZ  | 3840HZ  | 3840HZ  | 1920HZ  | 3840HZ  | 1920HZ  | 1920HZ  | 3840HZ  | 1920HZ  |
| White Balance<br>Brightness(cd/m²) | ≥500    | ≥500    | ≥500    | ≥500    | ≥500    | ≥500    | ≥500    | ≥500    | ≥500    | ≥500    |
| Scanning<br>Method                 | 64S     | 52S     | 43S     | 40S     | 325     | 325     | 245     | 265     | 265     | 205     |



**Cultural Centers** 



Brand Retail Stores

#### **Application Scenarios**



Corporate Showrooms



Educational Institutions



## Custom-Shaped LED Screens

## **Custom Shaped Modules**



#### YW-Cube Screen

| Display<br>Parameters        | 2.5               | 3       | 4       |  |
|------------------------------|-------------------|---------|---------|--|
| LED Chips                    | SMD1515           | SMD1515 | SMD1515 |  |
| Diameter<br>(m)              | 0.5~4             |         |         |  |
| Brightness<br>(cd/m²)        | ≥5000             | ≥5000   | ≥5000   |  |
| Installation                 | Hanging / Sitting |         |         |  |
| Typical<br>Lifespan<br>(hrs) | 100000            |         |         |  |
| ·                            |                   |         |         |  |

## YW-Spherical Screen



## YW-Disc Screen



| 1.86              | 2       | 2.5     | 3       | 4       |  |
|-------------------|---------|---------|---------|-----