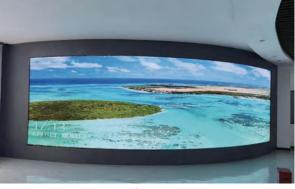

# **YW-Immersive Screen**

| Pixel Pitch 2mm                                     | Pixel Density<br>256000Dot/M2              |
|-----------------------------------------------------|--------------------------------------------|
| Maximum Power Consumption 12KW                      | Average<br>Power Consumption 8KW           |
| Color Temperature<br>Adjustable from 1000 to 10000K | Grayscale Levels 14BIT                     |
| Scanning Method 40S                                 | Display Brightness<br>500cd/m <sup>2</sup> |
|                                                     |                                            |