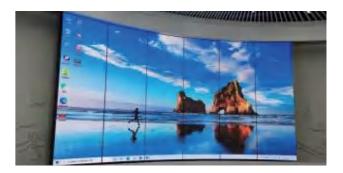

# LED Flexible Screen

#### High Flexibility 01

PCB uses flexible soft board and silicone base allowing for any twisting curvature

#### Easy Front Maintenance

High flatness, perfect splicing

Module thickness is only 8mm