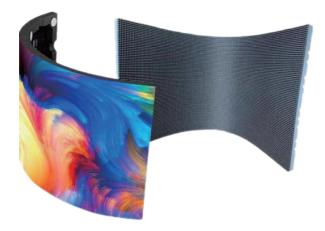

# LED Flexible Screen

#### High Flexibility 01

PCB uses flexible soft board and silicone base allowing for any twisting curvature

#### Easy Front Maintenance

High flatness, perfect splicing

Module thickness is only 8mm

#### High Refresh Rate 04**Eliminates vertical lines**

Adjustable brightness with low brightness and high gray levels, restoring true beauty. 6 Branded LEDs,

#### highly reliable

Using high-quality LEDs from Ruisheng and Nationstar, offering longer lifespan and higher contrast