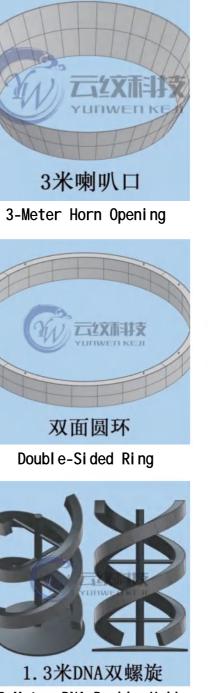

#### YW-Horn Screen

| Pixel Pitch 2.5mm                                   | Pixel Density<br>16000Dot/M2               |
|-----------------------------------------------------|--------------------------------------------|
| <br>Maximum<br>Power Consumption 7KW                | Average<br>Power Consumption 5KW           |
| Color Temperature<br>Adjustable from 1000 to 10000K | Grayscale Levels 14BIT                     |
| Scanning Method 32S                                 | Display Brightness<br>500cd/m <sup>2</sup> |

#### Technology Illuminates Life

1.3-Meter DNA Double Helix