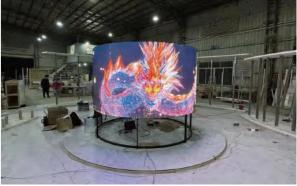

#### YW-Cube Screen

| Display<br>Parameters        | 2.5               | 3       | 4       |  |
|------------------------------|-------------------|---------|---------|--|
| LED Chips                    | SMD1515           | SMD1515 | SMD1515 |  |
| Diameter<br>(m)              | 0.5~4             |         |         |  |
| Brightness<br>(cd/m²)        | ≥5000             | ≥5000   | ≥5000   |  |
| Installation                 | Hanging / Sitting |         |         |  |
| Typical<br>Lifespan<br>(hrs) | 100000            |         |         |  |
| ·                            |                   |         |         |  |

## YW-Spherical Screen

## YW-Disc Screen

| 1.86              | 2       | 2.5     | 3       | 4       |  |
|-------------------|---------|---------|---------|---------|--|
| D1515             | SMD1515 | SMD1515 | SMD1515 | SMD1515 |  |
|                   |         | 0.5~2   |         |         |  |
| 800               | ≥800    | ≥800    | ≥800    | ≥800    |  |
| Hanging / Sitting |         |         |         |         |  |
| 100000            |         |         |         |         |  |
|                   |         |         |         |         |  |