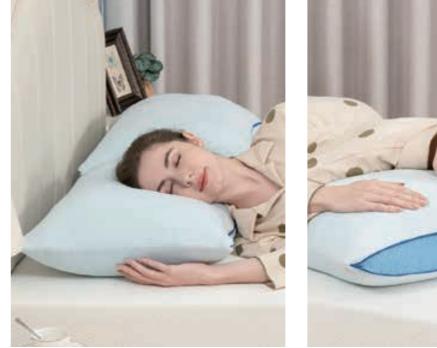

#### 2501 Cloudy Gel Memory Foam Mattress Topper with Sea Wave Channels

Soft and Pillowy Gel Memory Foam

3D Sea Wave Air-flow Tunnel

- Crafted from next-generation, gel memory foam.
- Reversible design with one flat side and one textured side.
- Improves airflow and eliminates excess heat.
- Adjusts to body temperature for a better sleep.
- Helps relieve pressure on joints and reduce tossing and turning.