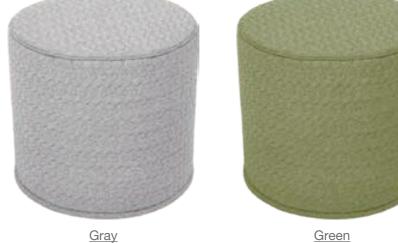

#### 2539-1 Memory Foam Square Ottoman Bench - Solid Velour Series

Bamboo Charcoal Memory Foam

Removable Cover

Waterproof Antiskid Bottom

Size: 17 x 17 x 17 in (43 x 43 x 43 cm)

• Padded with 2inches thickness high density bamboo charcoal memory foam and rest part high density support PU foam, which retains the shape well and brings you superior seating.

#### 2539-2 Memory Foam Square Ottoman Bench - Zebra-Stripe Flax Series

Bamboo Charcoal Memory Foam

Removable Cover

Waterproof Antiskid Bottom

Size: 17 x 17 x 17 in (43 x 43 x 43 cm)

Violet

• This square ottoman is a great way to add an extra seat or place to put your legs up without dominating your entire living room. Put it in the kids play room as a fun chair for them or keep it to yourself in the living room as your go to resting place for you fee after a long day. Anywhere you put it, this ottoman is the perfect addition to your home.

Gray

• Padded with 2inches thickness high density bamboo charcoal memory foam and rest part high density support PU foam, which retains the shape well and brings you superior seating.

13/14

### 2540-1 Memory Foam Round Ottoman Bench - Classic Velour Series

Navy

- This round ottoman is a great way to add an extra seat or place to put your legs up without dominating your entire living room. Put it in the kids play room as a fun chair for them or keep it to yourself in the living room as your go to resting place for you fee after a long day. Anywhere you put it, this ottoman is the perfect addition to your home.
- Padded with 2inches thickness high density bamboo charcoal memory foam and rest part high density support PU foam, which retains the shape well and brings you superior seating.

Bamboo Charcoal Memory Foam

Removable Cover

Waterproof Antiskid Bottom

Size: 18 x 18 x 17 in (46 x 46 x 43 cm)