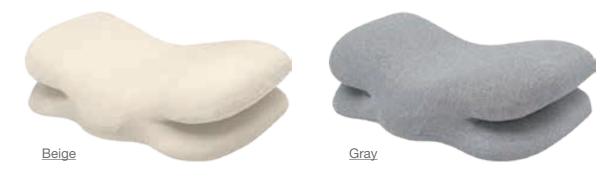

#### 2507 Ergonomic Cervical Memory Foam Pillow

Size: 23 x 13.3 x 5.5/4.5 in / 58.5 x 34 x 14/11.5 cm

- UNIQUE DESIGN The cervical neck pillow ergonomically shaped design, which combined with the traditional bed pillow, thus achieving significant neck pain relief. The hollow concave surface, skillfully cradles your head and aligning your spine flawlessly. This side sleeper pillow even provides special armrests for your arm to release numbness & pains.
- HIGH QUALITY MEMORY FOAM PILLOW The ergonomic sleeping pillow core is made of slow rebound high-density memory foam, which can adjust its shape according to the sleeping postures and will rebound within 5S when no press, non-deformation all the year. The slow rebound design ensures the memory foam cervical pillow provides a comfortable, pressure-free sleeping experience.
- REMOVABLE BREATHABLE PILLOWCASE The memory foam pillowcase is made of super comfortable breathable fabric. Each layer of memory foam is equipped with an inner pillowcase, which can protect the memory foam from being torn while adjusting the neck cervical pillow. It is removable with zippered and machine washable.

- Dust Inner Sleeve
- Removable Cover