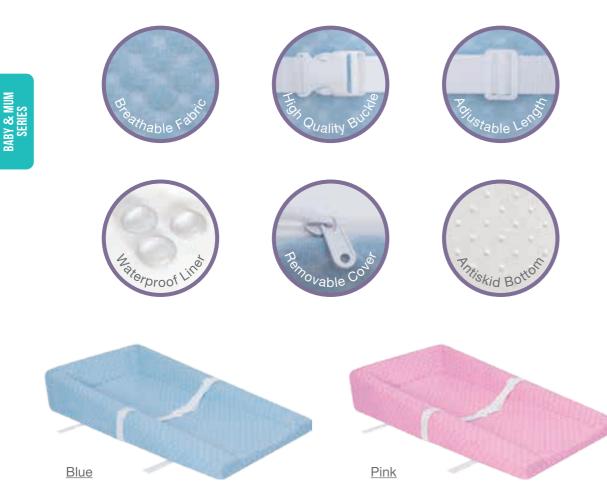

#### 2516 3-Sided Contoured Baby Diaper Changing Pad

#### A: 3 Raised Sides

Unlike other pads on the market, the Sleepah changing pad features 3 raised sides to ensure babies head is always comfortable.

B: Secure Fastening System Fits all standard changing tables, easily install pad to your changing table using 2 secure straps-no tools necessary!

#### Size: 32 x 16 x 5/1.5 in / 81 x 40.5 x 12.5/4 cm

В

В

- WATERPROOF BREATHABLE COVER Woven fabric cotton-blend cover is gentle and breathable on baby's skin and features a protective waterproof barrier. Lock-stitched waterproof binding helps prevent moisture from seeping inside the cover.
- FIRM AND DURABLE FOR BABY Additional layer of cushioning with natural fibers offers extra comfort and support.
- 3-SIDED WEDGE DESIGN 3-Sided wedge design with contoured edges helps keep baby secure and snug. Top cushioning helps protect baby's head and is soft and comfortable. The addition of a safety strap and simple wall mounting system eliminates the need for drilling and ensures secure attachment with the aid of adhesive and hook and loop fastening.