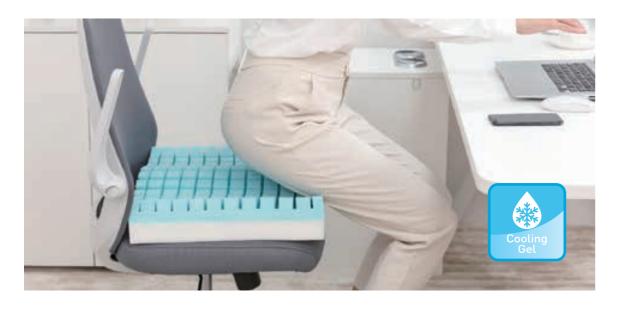

#### 2528 Memory Foam Coccyx Seat Cushion

Size: 17.2 x 16.1 x 4.5 in (43.5 x 41 x 11.5 cm)

All Fit The >>> **Beautiful Legs** Model Hip

#### **Suitable for Various Scenarios**

#### Ontoured Curved Design

Comforms to your individual shape to

Relieve Pressure Points and help

Increase Blood Flow while Maintaining

Support and Comfort time after time.

Tail Support Design The contours of this seat cushion work with the size/shape of your hips/thighs.

Pemoves pressure from the coccyx. Keeps you prototype and increases blood flow while maintaining support. Shape Up your Beautiful Buttock.

**Cut-out Centre Design** This cut-out design prevent sweating and keep you cool. Helps to relieve symptoms of Sciatica, Low Back, Tailbone, Hip, Spine, Leg Pain, Backaches, Sores, Hemorrhoids, and

post-surgery, injury or pregnancy pain

relief.

- COCCYX CUSHION FOR TAILBONE PAIN The ergonomic design is not only ergonomic, but also very comfortable. The curved design of the body support seat cushion fits the shape of the hips, which can provide needed support for your back when sitting or gaming. It is great for relieving sitting fatigue.
- HIGH QUALITY SEAT CUSHION FOR BACK PAIN With 100% memory foam inner and elastic breathable cover, this thick seat cushion has better resilience and provide

maximum support. As an enlarged seat cushion, it could be the best choice for supporting high weight or be booster car seat cushion for short people.

• SEAT CUSHION FOR OFFICE CHAIR - The coccyx seat cushion is suitable for people who often do daily desk work and long-distance driving, pressure relief seat cushion. Great for office, home, travel, car seat or wheelchair use. Breathable cotton cover making your sitting more comfortable, not feeling sticky. The cover is Removable and Machine Washable.