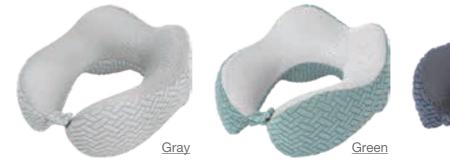

#### 2520 Reversible Supportive Travel Pillow

- PROVIDE PERFECTLY SUPPORTIVE Travel neck pillow with memory foam can better fix your neck to provided support and comfort, prevents head from falling forward, the adjustable snap, you can adjust the size of the pillow randomly, meeting different neck size requirements.
- PREMIUM MEMORY FOAM The travel neck pillow was made of high quality memory foam with 5 seconds return technology, comfort and durable.
- COMFORTABLE & BREATHABLE PILLOW COVER Pillow cover is designed cool side and warm side, washable cover with breathable and super soft magnetic therapy cloth provides the maximum comfort on your trip.
- Size: 11.4 x 9.6 x 5.4 in / 29 x 24.5 x 13.5 cm

## 2521 Ergonomic Neck Support Travel Pillow

- ERGONOMIC SUPPORT The ergonomic curve design of this neck pillow is able to support the head firmly in all directions, not hurrying cheeks, giving enough support to protect and alleviate neck pain during the trip. Adjustable buckle design, to meet the requirements of different neck sizes, fixed high after not easy to shift.
- requirements of different neck sizes, fixed high after not easy to shift.
  HIGH QUALITY MEMORY FOAM This travel pillow core is made of high quality memory sponge, 5 seconds talks technology, comfortable and durable, cushioning ferocious crowing, relieving the pain pressure points, bringing the ultimate relaxation. • HIGH QUALITY MEMORY FOAM - This travel pillow core is made of high quality memory
- SOFT PILLOWCASE REMOVABLE AND WASHABLE Pillowcase is breathable soft to the skin. The pillowcase has a hidden zipper and can be easily removed for machine washing, so you will always get a fresh and clean pillow on the go.
- EASY STORAGE AND PORTABILITY The U shaped pillow is designed for portability and comfort. It has a portable handle and buckle design, that allows the travel pillow to be compressed to a smaller size, saving more space and making it easy to carry for better enjoyment of the journey.