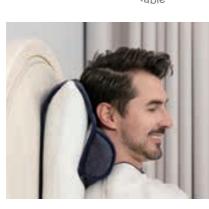

#### **2519 Adjustable Plush** Neck Roll Pillow

+ Polyester Fibre

<sup>Uisite</sup> Bind

Size: 22.4 x 12.6 x 2.8 in / 57 x 32 x 7 cm

Beige

- TRUSTWORTHY AND SERVICEABLE Recliner pillows for head is mainly made of quality sherpa, soft and comfortable for you to touch, lightweight and odorless, not easy to fade or tear, which can serve you for a long time; And the stuffed fabric is solid, giving you a nice reclining feeling.
- PRACTICAL DESIGN Roll headrest pillow is thoughtful designed with 2 compartments, and you can adjust it to fit the back of your neck, help relief your tiredness, providing convenience for you when you go outside.

Brown

• MEANINGFUL WAYS TO APPLY - This neck headrest pillow is suitable for the bedroom, study, living room, car, outdoor recliner, sofa and office to help relieve tension in the back and make you feel relaxed.