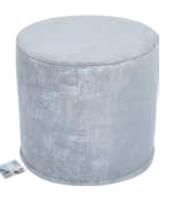

### 2540-1 Memory Foam Round Ottoman Bench - Classic Velour Series

Navy

- This round ottoman is a great way to add an extra seat or place to put your legs up without dominating your entire living room. Put it in the kids play room as a fun chair for them or keep it to yourself in the living room as your go to resting place for you fee after a long day. Anywhere you put it, this ottoman is the perfect addition to your home.
- Padded with 2inches thickness high density bamboo charcoal memory foam and rest part high density support PU foam, which retains the shape well and brings you superior seating.

Bamboo Charcoal Memory Foam

Removable Cover

Waterproof Antiskid Bottom

Size: 18 x 18 x 17 in (46 x 46 x 43 cm)