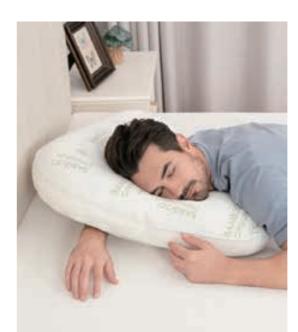

#### 2505 Boomerang Memory Foam Bamboo Pillow

Foam Balls

Green Bamboo Fabric

Breathable Mesh Cloth

Dust Inner Sleeve

Removable Cover

- Boomerang pillow convenient for sleeping IN ANY POSE including back sleeping, side sleeping, and stomach sleeping.
- The pillow relaxes back and neck muscles RELIEVE PAIN.
- Special viscoelastic MEMORY FOAM medium firmness.
- Hypoallergenic high-quality SOFT BAMBOO BREATHABLE COVER with zipper closure easy to care for machine washable Breathability and Temperature Regulation.

#### Boomerang Pillow for All Sleeping Positions

Stomach Sleeper

For All Sleeping Positions