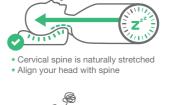

#### 2507 Ergonomic Cervical Memory Foam Pillow

Size: 23 x 13.3 x 5.5/4.5 in / 58.5 x 34 x 14/11.5 cm

- UNIQUE DESIGN The cervical neck pillow ergonomically shaped design, which combined with the traditional bed pillow, thus achieving significant neck pain relief. The hollow concave surface, skillfully cradles your head and aligning your spine flawlessly. This side sleeper pillow even provides special armrests for your arm to release numbness & pains.
- HIGH QUALITY MEMORY FOAM PILLOW The ergonomic sleeping pillow core is made of slow rebound high-density memory foam, which can adjust its shape according to the sleeping postures and will rebound within 5S when no press, non-deformation all the year. The slow rebound design ensures the memory foam cervical pillow provides a comfortable, pressure-free sleeping experience.
- REMOVABLE BREATHABLE PILLOWCASE The memory foam pillowcase is made of super comfortable breathable fabric. Each layer of memory foam is equipped with an inner pillowcase, which can protect the memory foam from being torn while adjusting the neck cervical pillow. It is removable with zippered and machine washable.