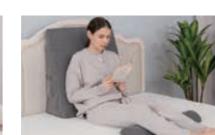

#### 2511 Arm Support Pillow

Multi-Ocassions for Bed/Sofa

Size: 15 x 7.5 x 9.5 in (38 x 19 x 24 cm)

- READING PILLOW WITH ERGONOMICALLY DESIGNED The reading pillow is ergonomically designed to provide optimal elevation for your arm, reducing stress on joints and muscles for optimum health. Made of a single piece of high-quality foam, our sit up pillow for bed can provide comfortable arm support while reading books, watching TV, or playing games. Compared to crushed foam, our bed wedge pillow made of a single piece of foam may offer better support.
- PORTABLE BED REST PILLOW WITH EXTRA 3 POCKETS You can easily carry the pillow with arms to another room or keep it on the floor. In addition, 3 convenient pockets in the side of chair pillow for bed help you to store your items so that you don't need to get up once you've gotten comfortable. The two smaller side pockets are designed for storing remote, phones or glasses, while the larger one is perfect for holding magazines or books.
- WASHABLE COVER + CONCEALED ZIPPER It use the ULTRA-SOFT & WASHABLE cushion cover, which is machine washable, soft, non-pilling, non-shrinking, non-fading.