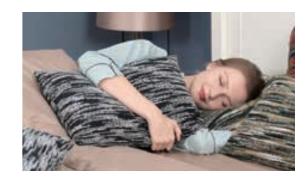

#### 2505 Boomerang Memory Foam Bamboo Pillow

Foam Balls

Green Bamboo Fabric

Breathable Mesh Cloth

Dust Inner Sleeve

Removable Cover

- Boomerang pillow convenient for sleeping IN ANY POSE including back sleeping, side sleeping, and stomach sleeping.
- The pillow relaxes back and neck muscles RELIEVE PAIN.
- Special viscoelastic MEMORY FOAM medium firmness.
- Hypoallergenic high-quality SOFT BAMBOO BREATHABLE COVER with zipper closure easy to care for machine washable Breathability and Temperature Regulation.

#### Boomerang Pillow for All Sleeping Positions

Stomach Sleeper

For All Sleeping Positions