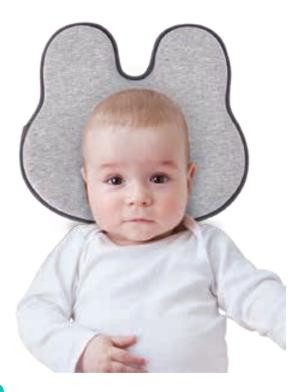

#### 2515 Rabbit Baby Pillow

# **Fit for These Babies** Stiff neck baby Deflective sleep baby Sweating baby

Lactating baby **Shaping Perfect** Head Form

Comfortable

Designed to keep your baby's head and spine in the correct alignment.

Protects the round shape of your baby's soft head and helps prevent flat head syndrome.

Poor sleep baby

Soft &

- PREVENT FLAT HEAD SYNDROME Unique design for baby, soft and comfortable to use. The concave in the middle is great to keep your little one's head straight. It uniformly dispersed the pressure of the baby's head, protects the baby's neck and shapes a perfect form.
- HYDROPHILIC ICE PORCELAIN COTTON FABRIC -Hydrophilic ice porcelain cotton fabric bonded with sponge and it reinforce a sence of durability and cushioning. Support PU foam with breathable design, so baby can sleep comfortably.
- ECO-FRIENDLY SUPPORT PU FOAM Breathable high quality support PU foam. The pillow is made of material that has undergone extensive lab testing to ensure it moulds perfectly to your baby's head, guaranteeing long lasting comfort for your newborn baby.