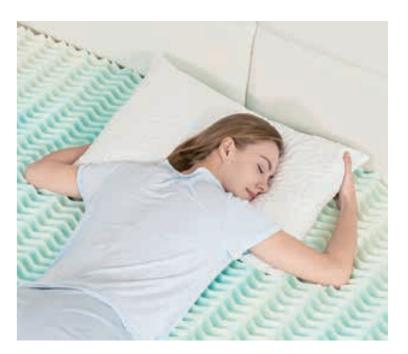

#### 2501 Cloudy Gel Memory Foam Mattress Topper with Sea Wave Channels

Soft and Pillowy Gel Memory Foam

3D Sea Wave Air-flow Tunnel

- Crafted from next-generation, gel memory foam.
- Reversible design with one flat side and one textured side.
- Improves airflow and eliminates excess heat.
- Adjusts to body temperature for a better sleep.
- Helps relieve pressure on joints and reduce tossing and turning.

#### Dimensions:

| Twin:            | 74 x 38 x 1.5-3 in | (188 x 96 x 4-8 cm)  |
|------------------|--------------------|----------------------|
| Full:            | 74 x 53 x 1.5-3 in | (188 x 135 x 4-8 cm) |
| Queen:           | 79 x 59 x 1.5-3 in | (200 x 150 x 4-8 cm) |
| King:            | 79 x 75 x 1.5-3 in | (200 x 190 x 4-8 cm) |
| California King: | 83 x 71 x 1.5-3 in | (211 x 180 x 4-8 cm) |
|                  |                    |                      |