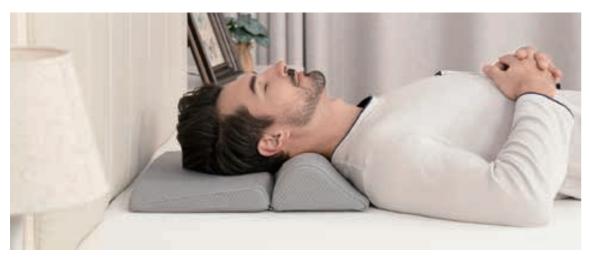

#### 2510 Upgraded Bed Wedge Pillow

Comfort with Gel Memory Foam

Inner

Bed Wedge and Headrest All in One Package

Ergonomic Arc Design

Built-in Air Flow Channels

- Two Layer Design Wedge with Additional Creative Headrest Pillow This latest version is made of 1.5-INCH GEL infused memory foam layer on top of a firm base foam, also adding a height adjustable foam headrest to provide better support for your neck and head. The Air-flow System creative design, to the end result the most comfortable wedge pillow system.
- To bring you a new level of comfort, this version comes with a soft-smooth, breathable, 100% elastic twill cover that is removable and machine washable.
- Designed to help patients with acid reflux, snoring, allergies, or any other condition which breathing may be impaired in supine position.
- It can also be used when you are recommeded by a health professional to sleep in an elevated position after surgery. It helps reduce back pain, providing a healthy, more comfortable night's sleep.
- Size: 26.7 x 24 x 9.8 in / 68 x 61 x 25 cm