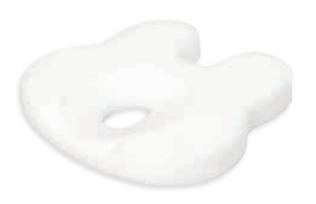

#### 2528 Memory Foam Coccyx Seat Cushion

Size: 17.2 x 16.1 x 4.5 in (43.5 x 41 x 11.5 cm)

All Fit The >>> **Beautiful Legs** Model Hip

#### Ontoured Curved Design

Comforms to your individual shape to

Relieve Pressure Points and help

Increase Blood Flow while Maintaining

Support and Comfort time after time.

Tail Support Design The contours of this seat cushion work with the size/shape of your hips/thighs.

Pemoves pressure from the coccyx. Keeps you prototype and increases blood flow while maintaining support. Shape Up your Beautiful Buttock.

**Cut-out Centre Design** This cut-out design prevent sweating and keep you cool. Helps to relieve symptoms of Sciatica, Low Back, Tailbone, Hip, Spine, Leg Pain, Backaches, Sores, Hemorrhoids, and

post-surgery, injury or pregnancy pain

relief.

- COCCYX CUSHION FOR TAILBONE PAIN The ergonomic design is not only ergonomic, but also very comfortable. The curved design of the body support seat cushion fits the shape of the hips, which can provide needed support for your back when sitting or gaming. It is great for relieving sitting fatigue.
- HIGH QUALITY SEAT CUSHION FOR BACK PAIN With 100% memory foam inner and elastic breathable cover, this thick seat cushion has better resilience and provide

maximum support. As an enlarged seat cushion, it could be the best choice for supporting high weight or be booster car seat cushion for short people.

• SEAT CUSHION FOR OFFICE CHAIR - The coccyx seat cushion is suitable for people who often do daily desk work and long-distance driving, pressure relief seat cushion. Great for office, home, travel, car seat or wheelchair use. Breathable cotton cover making your sitting more comfortable, not feeling sticky. The cover is Removable and Machine Washable.