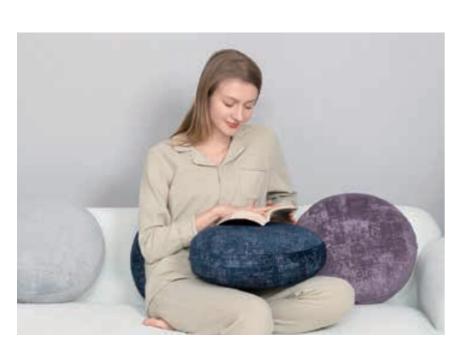

#### 2538-1 Memory Foam Round Throw Pillow - Classic Velour Series

Size: Dia.15.7 x 5.9 in (Dia.40 x 15 cm)

TRAVEL & Household item

- Quality Material Filled with 100% soft quality memory foam non-allergenic which is environment-friendly and health. And adopt finishing edges with safe stitching.
- Suitable Occasion Round cushions can be used for home decoration, make a modern and natural look to your room. Used as chair, car, sofa couch, bed, outdoor, indoor, home decorative and it's the best gift for Birthday, Valentine's Day, Mother's Day and Christmas etc.
- Soft & Firm No matter how long you use, the throw pillow insert won't deform at all, soft and sumptuous yet firm.
- Easy Maintain The insert can't be washed. Put it to the place dry and ventilated if you think the insert should be cleaned. It will be fresh again.

Navy

2538-2 Memory FoamRound Throw Pillow- Ripple Velvet Series

# 2538-3 Memory FoamRound Throw Pillow- Retro Tulip Linen Series

Green

Charcoal

Violet

#### Size: Dia.15.7 x 5.9 in (Dia.40 x 15 cm)

- Quality Material Filled with 100% soft quality memory foam non-allergenic which is environment-friendly and health.
   And adopt finishing edges with safe stitching.
- Suitable Occasion Round cushions can be used for home decoration, make a modern and natural look to your room. Used as chair, car, sofa couch, bed,
- outdoor, indoor, home decorative and it's the best gift for Birthday, Valentine's Day, Mother's Day and Christmas etc. • Soft & Firm - No matter how long you use, the throw pillow insert won't deform at all, soft and sumptuous yet firm.
- Easy Maintain The insert can't be washed. Put it to the place dry and ventilated if you think the insert should be cleaned. It will be fresh again.