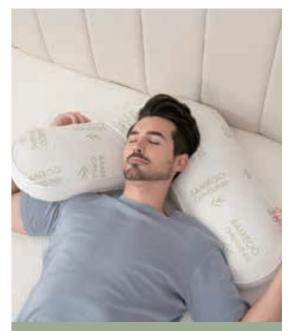

#### 2505 Boomerang Memory Foam Bamboo Pillow

Foam Balls

Green Bamboo Fabric

Breathable Mesh Cloth

Dust Inner Sleeve

Removable Cover

- Boomerang pillow convenient for sleeping IN ANY POSE including back sleeping, side sleeping, and stomach sleeping.
- The pillow relaxes back and neck muscles RELIEVE PAIN.
- Special viscoelastic MEMORY FOAM medium firmness.
- Hypoallergenic high-quality SOFT BAMBOO BREATHABLE COVER with zipper closure easy to care for machine washable Breathability and Temperature Regulation.

#### Boomerang Pillow for All Sleeping Positions

Stomach Sleeper

For All Sleeping Positions