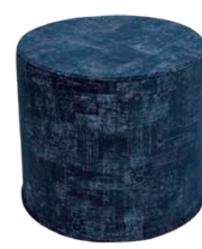

### 2540-1 Memory Foam Round Ottoman Bench - Classic Velour Series

Navy

- This round ottoman is a great way to add an extra seat or place to put your legs up without dominating your entire living room. Put it in the kids play room as a fun chair for them or keep it to yourself in the living room as your go to resting place for you fee after a long day. Anywhere you put it, this ottoman is the perfect addition to your home.
- Padded with 2inches thickness high density bamboo charcoal memory foam and rest part high density support PU foam, which retains the shape well and brings you superior seating.