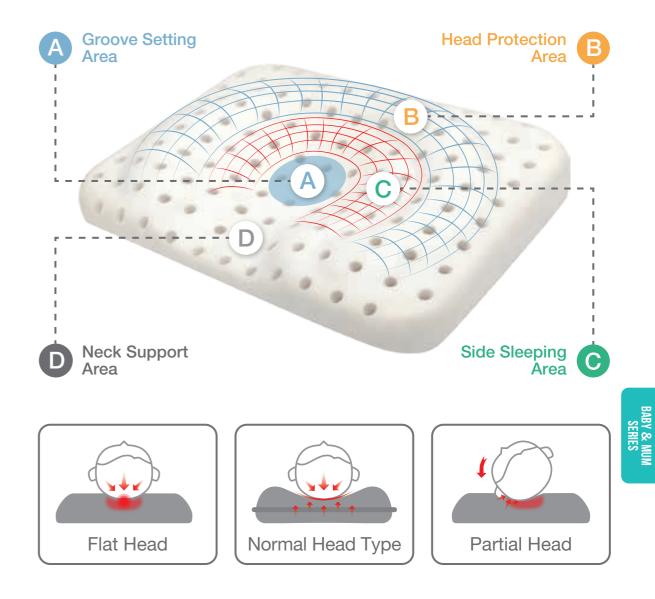

#### **Groove Shape Protects Baby's Head**

- Ergonomic Design Ergonomic design effectively disperses the pressure of head. Scientifically supports the head and protects the neck while being comfortable. The Middle C shape design provides the best support for babies in 0-2 years old growth stages and maximum protection for your infant child's head and neck.
- Super Soft & High Elasticity The filling of the baby pillow is made of high quality Breathable foam with high elasticity and softness, good heat dissipation and breathable. Take care of baby's sleep.
- High Quality Material The cover is washable and made of premium jacquard fabric, breathable and skin-friendly, keep baby fresh all day. Cute animal look design brings more fun.