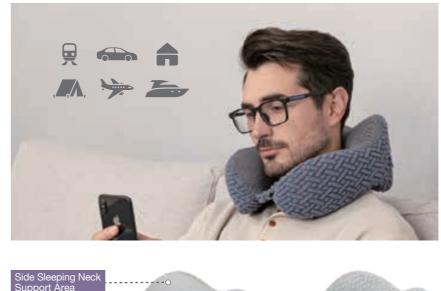

#### 2520 Reversible Supportive Travel Pillow

- PROVIDE PERFECTLY SUPPORTIVE Travel neck pillow with memory foam can better fix your neck to provided support and comfort, prevents head from falling forward, the adjustable snap, you can adjust the size of the pillow randomly, meeting different neck size requirements.
- PREMIUM MEMORY FOAM The travel neck pillow was made of high quality memory foam with 5 seconds return technology, comfort and durable.
- COMFORTABLE & BREATHABLE PILLOW COVER Pillow cover is designed cool side and warm side, washable cover with breathable and super soft magnetic therapy cloth provides the maximum comfort on your trip.
- Size: 11.4 x 9.6 x 5.4 in / 29 x 24.5 x 13.5 cm

## 2521 Ergonomic Neck Support Travel Pillow

- ERGONOMIC SUPPORT The ergonomic curve design of this neck pillow is able to support the head firmly in all directions, not hurrying cheeks, giving enough support to protect and alleviate neck pain during the trip. Adjustable buckle design, to meet the requirements of different neck sizes, fixed high after not easy to shift.
- requirements of different neck sizes, fixed high after not easy to shift.
  HIGH QUALITY MEMORY FOAM This travel pillow core is made of high quality memory sponge, 5 seconds talks technology, comfortable and durable, cushioning ferocious crowing, relieving the pain pressure points, bringing the ultimate relaxation. • HIGH QUALITY MEMORY FOAM - This travel pillow core is made of high quality memory
- SOFT PILLOWCASE REMOVABLE AND WASHABLE Pillowcase is breathable soft to the skin. The pillowcase has a hidden zipper and can be easily removed for machine washing, so you will always get a fresh and clean pillow on the go.
- EASY STORAGE AND PORTABILITY The U shaped pillow is designed for portability and comfort. It has a portable handle and buckle design, that allows the travel pillow to be compressed to a smaller size, saving more space and making it easy to carry for better enjoyment of the journey.