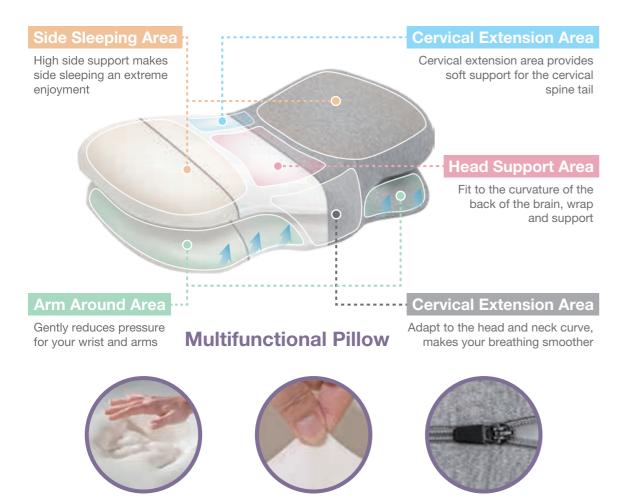

#### 2507 Ergonomic Cervical Memory Foam Pillow

Size: 23 x 13.3 x 5.5/4.5 in / 58.5 x 34 x 14/11.5 cm

- UNIQUE DESIGN The cervical neck pillow ergonomically shaped design, which combined with the traditional bed pillow, thus achieving significant neck pain relief. The hollow concave surface, skillfully cradles your head and aligning your spine flawlessly. This side sleeper pillow even provides special armrests for your arm to release numbness & pains.
- HIGH QUALITY MEMORY FOAM PILLOW The ergonomic sleeping pillow core is made of slow rebound high-density memory foam, which can adjust its shape according to the sleeping postures and will rebound within 5S when no press, non-deformation all the year. The slow rebound design ensures the memory foam cervical pillow provides a comfortable, pressure-free sleeping experience.
- REMOVABLE BREATHABLE PILLOWCASE The memory foam pillowcase is made of super comfortable breathable fabric. Each layer of memory foam is equipped with an inner pillowcase, which can protect the memory foam from being torn while adjusting the neck cervical pillow. It is removable with zippered and machine washable.