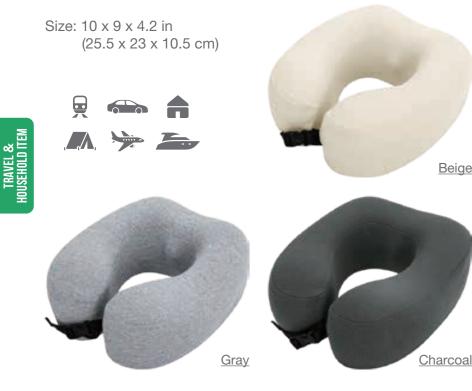

#### 2544 All Seasons Travel & Camping Memory Foam Pillow

TRAVEL & Household item

Size: 17.3 x 9.4 x 4.3 in / 44 x 24 x 11 cm

Memory Foam

Cooling Gel Layer

Air-flow Holes

Exquisite Binding

**Breathable Fabric** 

**Dust Inner Sleeve** 

Removable Cover

- COOLER NEWLY UPGRADED Experience the ultimate cooling and breathability with our unique cooling pillow. Ventilated memory foam topped with a gel layer lets air flow freely, while innovative cool plus fabric fiber of pillow covers is woven in a special way
- Institute of the second • LIGHT & EASY TO PACK - Easy to carry pillow around for all kinds of trips (like camping
- COMFORT LIKE AT HOME Our specially developed luxury viscoelastic memory foam pillow be designed one side cooling, one side warm, it is best for all seasons use. It adapts perfectly to the contours of your head and neck, giving you all the soft comfort and support of your home pillow while on your travels, even while staying at hotels.