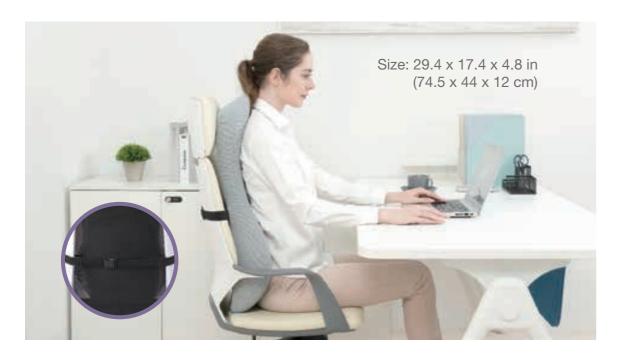

## 2524 Premium Lumbar Support Cushion

Size: 13.7 x 14 x 4 in / 35 x 35.5 x 10 cm

#### 🌨 🚖 🛝 🦙 🎽

- Ultimate Lumbar Support High-grade memory foam is firm yet comfortable, high-grade memory foam doesn't get "mushy" or collapse like a feather pillow or a cushion filled with polyester stuffing. Memory foam stays in place, which is incredibly important for lumbar support. The durable material gently guides your lower spine into alignment, which helps to encourage blood flow and alleviates pressure off this sensitive area of the body.
- Use in Any Seat Sitting in comfort is at your control. This pillow can be used in many types of seats and chairs where you could use a little extra lumbar support. The adjustable one-clip belt is a cinch to install. The strap is generous enough to fit around many chairbacks, or sturdy enough to simply prop upright. The lightweight and portable pillow can be easily moved between chairs and vehicles. Some may also choose to use this lumbar support pillow with a wheelchair or even on an airplane.
- Washable Cover Cleaning your contoured lumbar support cushion is simple. Just remove the ultra-plush fabric cover, toss in the wash with your other clothes, and replace it on the memory foam cushion when dry.