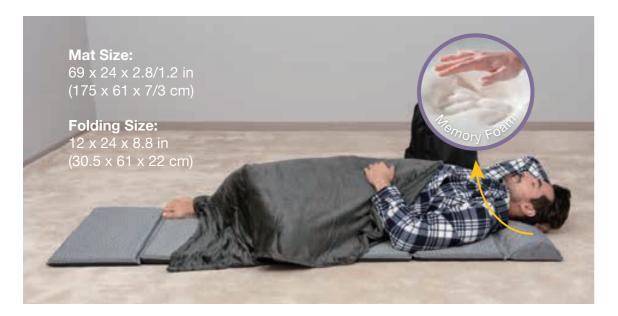

TOPPER & SOFA

Carrying Handle

Water Resistent

Removable Cover

Waterproof Antiskid Bottom

- UNIQUE ERGONOMIC DESIGN Different with others folding mat, This mat has six-fold, include a half-roll pillow which can be folded as a pillow when you lie down and sleep, also ergonomic memory foam half roll pillow helps eliminate nervous tension caused by common head, neck, and shoulder pain.
- PORTABLE The mat for sleep is easy to fold, store and comes with a storage bag to carry it anywhere. The fold mat can be easily stored in a closet or under the bed or the corner of the car when folded.
- EASY TO CARRY The design is compact for storage with carrying handle for convenient on-the-go fitness.
- COMFORTABLE WORKOUT SURFACE Provides an easy-to-clean (water resistant fabrics), cushioned floor for gymnastics practice, workouts, stretching, martial arts, dance, wrestling and tumbling.