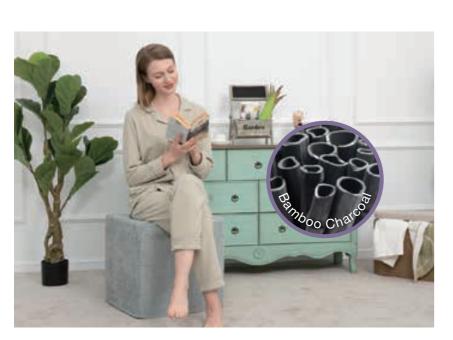

#### 2539-1 Memory Foam Square Ottoman Bench - Solid Velour Series

Bamboo Charcoal Memory Foam

Removable Cover

Waterproof Antiskid Bottom

Size: 17 x 17 x 17 in (43 x 43 x 43 cm)

• Padded with 2inches thickness high density bamboo charcoal memory foam and rest part high density support PU foam, which retains the shape well and brings you superior seating.

Gray

• Padded with 2inches thickness high density bamboo charcoal memory foam and rest part high density support PU foam, which retains the shape well and brings you superior seating.

13/14