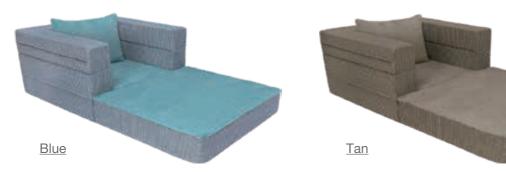

## 2503 3-in-1 Folding Sofa Bed

**Sofa Size:** 31 x 37.4 x 23.6 in / 78.5 x 95 x 60 cm

Antiskid Bottom

Memory Foam Balls + Polyester Fibre

Foam

Waterproof

Liner

Removable Cover

- COMFORTABLE FABRIC & FOAM This folding chair features high density foam with support. Equipped with skin-friendly embossed warm fabric, it will provide you an ultimate sitting experience when you sit or lie on this sleeper sofa bed.
- ONE FREE PILLOW The floor sofa bed is equipped with a free memory foam pillow (24"x16") for your better rest and entertainment.
- FREE ASSEMBLY & EASY TO CLEAN The couch is shipped compressed and will quickly expand right after you open the package. Please leave it for around 24 hours, it will feel awesome when the foam filling are fully expanded. And the removable and washable covers allow for stripping and machine washing to keep the love seat couches fresh.
- MULTIPURPOSE & SPACE SAVER The convertible chair has three forms, which can be easily converted into a sofa, a lounger and a snuggle bed to satisfy your different needs. Perfect for places with limited small space, like living room, guestroom, apartment, college dorms, playroom, loft, bedroom, RV and camp.