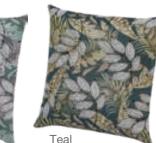

#### 2535-1 Memory Foam Throw Pillow - Printed Velvet Series

Size S: 16 x 16 x 4.7 in (40 x 40 x 12 cm) Size M: 17.7 x 17.7 x 5.9 in (45 x 45 x 15 cm) Size L: 19.7 x 19.7 x 5.9 in (50 x 50 x 15 cm)

- Quality Material Filled with 100% soft quality memory foam non-allergenic which is environment-friendly and health.
- Firm & Fluffy No matter how long you use, the throw pillow insert won't deform at all, soft and sumptuous yet firm.
- Easy Maintain The insert memory foam core can't be washed. Put it to the place dry and ventilated if you think the insert should be cleaned. It will be fresh again.
- Machine Washable Cover The outer cover is easy to remove and machine washable. Tumble drying can also assist with shape recovery whenever the memory foam pillow becomes flattened with use.

2535-2 Memory Foam Throw Pillow - Solid Flax Series 2535-3 Memory Foam Throw Pillow - Embossed Leaf Series

Navy

• Size S: 16 x 16 x 4.7 in / 40 x 40 x 12 cm Size L: 19.7 x 19.7 x 5.9 in / 50 x 50 x 15 cm

Navy

**Size M:** 17.7 x 17.7 x 5.9 in / 45 x 45 x 15 cm

- Quality Material Filled with 100% soft quality memory foam non-allergenic which is environment-friendly and health.
- Firm & Fluffy No matter how long you use, the throw pillow insert won't deform at all, soft and sumptuous yet firm.
- Easy Maintain The insert memory foam core can't be washed. Put it to the place dry and ventilated if you think the insert should be cleaned. It will be fresh again.
- Machine Washable Cover The outer cover is easy to remove and machine washable. Tumble drying can also assist with shape recovery whenever the memory foam pillow becomes flattened with use.