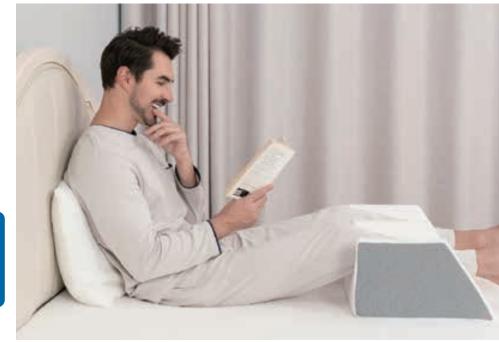

#### 2510 Upgraded Bed Wedge Pillow

Comfort with Gel Memory Foam

Inner

Bed Wedge and Headrest All in One Package

Ergonomic Arc Design

Built-in Air Flow Channels

- Two Layer Design Wedge with Additional Creative Headrest Pillow This latest version is made of 1.5-INCH GEL infused memory foam layer on top of a firm base foam, also adding a height adjustable foam headrest to provide better support for your neck and head. The Air-flow System creative design, to the end result the most comfortable wedge pillow system.
- To bring you a new level of comfort, this version comes with a soft-smooth, breathable, 100% elastic twill cover that is removable and machine washable.
- Designed to help patients with acid reflux, snoring, allergies, or any other condition which breathing may be impaired in supine position.
- It can also be used when you are recommeded by a health professional to sleep in an elevated position after surgery. It helps reduce back pain, providing a healthy, more comfortable night's sleep.
- Size: 26.7 x 24 x 9.8 in / 68 x 61 x 25 cm