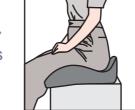

#### 2528 Memory Foam Coccyx Seat Cushion

Size: 17.2 x 16.1 x 4.5 in (43.5 x 41 x 11.5 cm)

All Fit The >>> **Beautiful Legs** Model Hip

#### **Suitable for Various Scenarios**

#### Ontoured Curved Design

Comforms to your individual shape to

Relieve Pressure Points and help

Increase Blood Flow while Maintaining

Support and Comfort time after time.

Tail Support Design The contours of this seat cushion work with the size/shape of your hips/thighs.