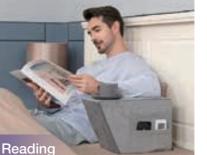

#### 2511 Arm Support Pillow

Multi-Ocassions for Bed/Sofa

Size: 15 x 7.5 x 9.5 in (38 x 19 x 24 cm)

- READING PILLOW WITH ERGONOMICALLY DESIGNED The reading pillow is ergonomically designed to provide optimal elevation for your arm, reducing stress on joints and muscles for optimum health. Made of a single piece of high-quality foam, our sit up pillow for bed can provide comfortable arm support while reading books, watching TV, or playing games. Compared to crushed foam, our bed wedge pillow made of a single piece of foam may offer better support.
- PORTABLE BED REST PILLOW WITH EXTRA 3 POCKETS You can easily carry the pillow with arms to another room or keep it on the floor. In addition, 3 convenient pockets in the side of chair pillow for bed help you to store your items so that you don't need to get up once you've gotten comfortable. The two smaller side pockets are designed for storing remote, phones or glasses, while the larger one is perfect for holding magazines or books.
- WASHABLE COVER + CONCEALED ZIPPER It use the ULTRA-SOFT & WASHABLE cushion cover, which is machine washable, soft, non-pilling, non-shrinking, non-fading.