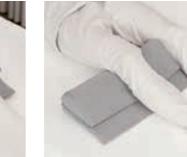

#### 2518 6-IN-1 Cervical Neck Pillow

- ELIMINATE NECK PAIN WITH ZERO EFFORT Designed to cradle your head & stretch your neck, our contour pillow features a sloped neck ramp for the lowest part of your C-spine, an arched cushion to relieve upper neck pressure, and a concave head basin for natural alignment. The built-in step massage spot targets pain points & stimulates neck muscles, providing ultimate comfort and relief throughout your neck.
- FOR NECK LUMBAR KNEE LEG BACK, ONE-STOP SOLUTION FOR ALL YOUR NEEDS -Designed to be your go-to solution for any situation, this roll pillow seamlessly transforms to fit any need you may have. Whether looking for a supportive headrest on a long journey, a cozy body pillow for alleviating neck pain, a cushioned bolster for your reading or work, or even a knee pillow to reduce swelling & improve circulation, it has you covered. Get ultimate comfort and support with this cervical neck pillow!
- PREMIUM MATERIAL The cover of the round pillow is machine-washable. Choose our eco-friendly orthopedic pillow and take the first step towards healthier and more sustainable lifestyle!