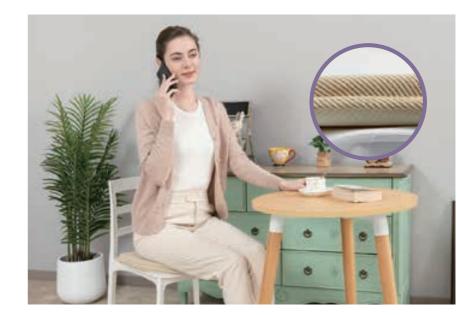

## 2524 Premium Lumbar Support Cushion

Size: 13.7 x 14 x 4 in / 35 x 35.5 x 10 cm

#### 🌨 🚖 🛝 🦙 🎽

- Ultimate Lumbar Support High-grade memory foam is firm yet comfortable, high-grade memory foam doesn't get "mushy" or collapse like a feather pillow or a cushion filled with polyester stuffing. Memory foam stays in place, which is incredibly important for lumbar support. The durable material gently guides your lower spine into alignment, which helps to encourage blood flow and alleviates pressure off this sensitive area of the body.
- Use in Any Seat Sitting in comfort is at your control. This pillow can be used in many types of seats and chairs where you could use a little extra lumbar support. The adjustable one-clip belt is a cinch to install. The strap is generous enough to fit around many chairbacks, or sturdy enough to simply prop upright. The lightweight and portable pillow can be easily moved between chairs and vehicles. Some may also choose to use this lumbar support pillow with a wheelchair or even on an airplane.
- Washable Cover Cleaning your contoured lumbar support cushion is simple. Just remove the ultra-plush fabric cover, toss in the wash with your other clothes, and replace it on the memory foam cushion when dry.

lvory