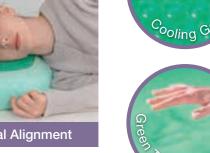

#### 2509-2 Green Tea Neck Support Memory Foam Pillow with Cooling Gel Pad

BED PILLOW

(64 x 40 x 10 cm)

#### **Ergonomic Contour Cooling Gel Memory Foam Design**

Minimize neck pressure, improve cervical curvature

- · Cooling & Relief Unlike ordinary rectangular cooling pillows, our ergonomically contoured designed supports your head, neck, shoulders and back perfectly, while sleeping in bed, regardless of side, back, or stomach sleeping. Reduce snoring.
- Advanced Cooling Advanced bubble cooling gel stays cold and comfortable all night, making it perfect not only for hot summer nights but also for those hot sleepers.
- Reliable & Durable Slow rebound non-toxic green tea memory foam, green tea foam has natural antioxidant properties to help keep your pillow refreshed, provides exceptional support and comfort while maintaining its shape over time, won't go flat.

releases pressure on spine