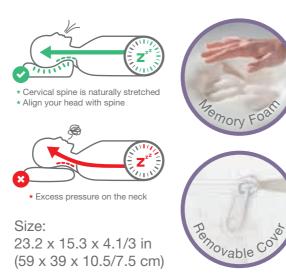

# 2508-2 Upgraded Cervical Memory Foam Pillow with Cooling Gel Pad

Size: 23.2 x 15.3 x 4.1/3 in (59 x 39 x 10.5/7.5 cm)

- UPGRADED ERGONOMIC CURVE, NECK PAIN RELIEF MORE EFFECTIVELY The cervical pillow has thickened neck contour, bigger shoulder area, and two-side height. Contour pillow conforms to the natural curvature of the neck and shoulder perfectly, allowing the cervical spine to be more efficiently supported, stretched and relaxed. A 70% reduction in pressure on the body and muscle tension maintains good blood flow to your head.
- PREMIUM MEMORY FOAM Odorless memory foam pillow is meeting rigorous standards for safety and quality. Your head lays on this pressure -relieving neck pain pillow, you'll feel firm enough to support your neck and shoulder without sinking. Sleep comfortably and supportive at last!
- SOOTHING GEL LAYER Cool-to-the-touch gel layer provides soothing support. Extreme cooling technology grid gel pillow, which allows perspiration to evaporate easily, for a breathable, cool and amazing sleep experience.