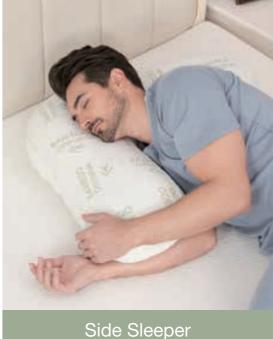

#### 2507 Ergonomic Cervical Memory Foam Pillow

Size: 23 x 13.3 x 5.5/4.5 in / 58.5 x 34 x 14/11.5 cm

- UNIQUE DESIGN The cervical neck pillow ergonomically shaped design, which combined with the traditional bed pillow, thus achieving significant neck pain relief. The hollow concave surface, skillfully cradles your head and aligning your spine flawlessly. This side sleeper pillow even provides special armrests for your arm to release numbness & pains.
- HIGH QUALITY MEMORY FOAM PILLOW The ergonomic sleeping pillow core is made of slow rebound high-density memory foam, which can adjust its shape according to the sleeping postures and will rebound within 5S when no press, non-deformation all the year. The slow rebound design ensures the memory foam cervical pillow provides a comfortable, pressure-free sleeping experience.
- REMOVABLE BREATHABLE PILLOWCASE The memory foam pillowcase is made of super comfortable breathable fabric. Each layer of memory foam is equipped with an inner pillowcase, which can protect the memory foam from being torn while adjusting the neck cervical pillow. It is removable with zippered and machine washable.