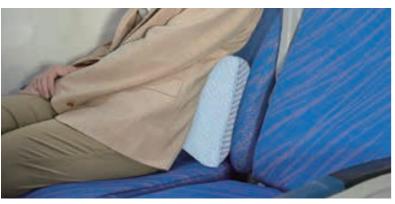

#### 2544 All Seasons Travel & Camping Memory Foam Pillow

TRAVEL & Household item

Size: 17.3 x 9.4 x 4.3 in / 44 x 24 x 11 cm

Memory Foam

Cooling Gel Layer

Air-flow Holes

Exquisite Binding

**Breathable Fabric** 

**Dust Inner Sleeve** 

Removable Cover

- COOLER NEWLY UPGRADED Experience the ultimate cooling and breathability with our unique cooling pillow. Ventilated memory foam topped with a gel layer lets air flow freely, while innovative cool plus fabric fiber of pillow covers is woven in a special way
- Institute of the second • LIGHT & EASY TO PACK - Easy to carry pillow around for all kinds of trips (like camping
- COMFORT LIKE AT HOME Our specially developed luxury viscoelastic memory foam pillow be designed one side cooling, one side warm, it is best for all seasons use. It adapts perfectly to the contours of your head and neck, giving you all the soft comfort and support of your home pillow while on your travels, even while staying at hotels.