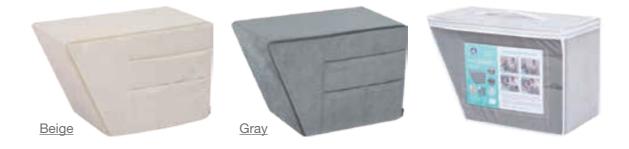

#### 2511 Arm Support Pillow

Multi-Ocassions for Bed/Sofa

Size: 15 x 7.5 x 9.5 in (38 x 19 x 24 cm)

- READING PILLOW WITH ERGONOMICALLY DESIGNED The reading pillow is ergonomically designed to provide optimal elevation for your arm, reducing stress on joints and muscles for optimum health. Made of a single piece of high-quality foam, our sit up pillow for bed can provide comfortable arm support while reading books, watching TV, or playing games. Compared to crushed foam, our bed wedge pillow made of a single piece of foam may offer better support.
- PORTABLE BED REST PILLOW WITH EXTRA 3 POCKETS You can easily carry the pillow with arms to another room or keep it on the floor. In addition, 3 convenient pockets in the side of chair pillow for bed help you to store your items so that you don't need to get up once you've gotten comfortable. The two smaller side pockets are designed for storing remote, phones or glasses, while the larger one is perfect for holding magazines or books.
- WASHABLE COVER + CONCEALED ZIPPER It use the ULTRA-SOFT & WASHABLE cushion cover, which is machine washable, soft, non-pilling, non-shrinking, non-fading.