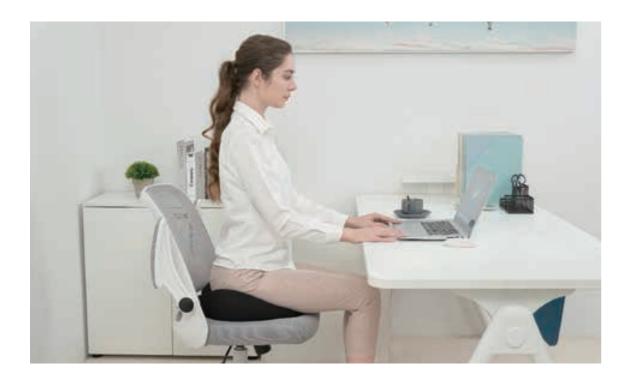

## 

Carrying Handle

Dust Inner Sleeve Removable Cover

Antiskid Bottom

- EXTRA THICK & LARGE SIZE The seat cushion offers greater width and greater depth, providing office workers with more comfort zone and excellent compression resistance, ensuring most suitable firmness and support.
- RELIEVE BACK PAIN & SCIATICA The castellated structure of the memory foam cushion top layer perfectly distributes the pressure when you sit, plus the ergonomic curve fitting to your body, the orthopedic seat cushion will relieve your pains in back, hips, sciatica, and further improve your sitting posture.
- CREATIVE DUAL LAYERS FOAM DESIGN Dual layers seat cushion combines comfort and support. A gel-infused castellated comfy memory foam top layer with a supportive high elastic foam base layer, provides both comfort and support.
- EASY TO CARRY AND MAINTAIN With the carrying handle, you can carry this seat cushion anywhere and use it as an office chair cushions, home seat cushion, wheelchair cushion, car seat cushion and more. The removable cover is machine washable.