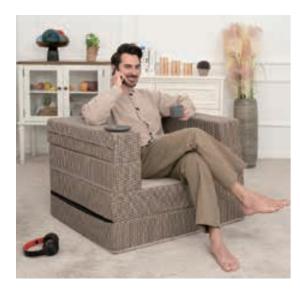

## 2503 3-in-1 Folding Sofa Bed

**Sofa Size:** 31 x 37.4 x 23.6 in / 78.5 x 95 x 60 cm

Antiskid Bottom

Memory Foam Balls + Polyester Fibre

Foam

Waterproof

Liner

Removable Cover

- COMFORTABLE FABRIC & FOAM This folding chair features high density foam with support. Equipped with skin-friendly embossed warm fabric, it will provide you an ultimate sitting experience when you sit or lie on this sleeper sofa bed.
- ONE FREE PILLOW The floor sofa bed is equipped with a free memory foam pillow (24"x16") for your better rest and entertainment.
- FREE ASSEMBLY & EASY TO CLEAN The couch is shipped compressed and will quickly expand right after you open the package. Please leave it for around 24 hours, it will feel awesome when the foam filling are fully expanded. And the removable and washable covers allow for stripping and machine washing to keep the love seat couches fresh.
- MULTIPURPOSE & SPACE SAVER The convertible chair has three forms, which can be easily converted into a sofa, a lounger and a snuggle bed to satisfy your different needs. Perfect for places with limited small space, like living room, guestroom, apartment, college dorms, playroom, loft, bedroom, RV and camp.