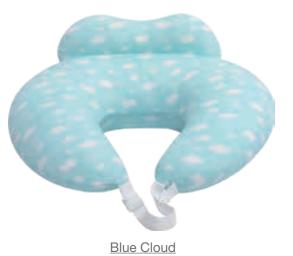

## 2517 Adjustable Nursing Pillow

Pink Cloud

- ADJUSTABLE NURSING PILLOW Adjustable buckle fits almost all body types and sizes. Extra cushion helps elevate baby's head to avoid spit-up and acid reflux.
- VERSATILE SUPPORT NURSING PILLOW Nursing Pillow is great addition in helping our newborn support with breast feeding and giving some supervised tummy time. Feeding (0+ months), propping (3+ months), tummy time (6+months) and sitting (9+months). For baby's awake time only. Not for sleep.

- BEAUTIFUL AND REWARDING Nursing your baby, while beautiful and rewarding, can be a challenge. Different body types, our baby's preferences, and even the shape of our breasts can complicate the search for a comfortable position. Extra support and comfort can help make breastfeeding successful.
- NURSING PILLOW FOR BREASTFEEDING They can help you and your baby get cozy and maximize your chances of developing a successful nursing relationship. Plus, come in handy for bottle-feeding, napping, and lounging. A musthave for all new parents and anyone else caring for a little one.