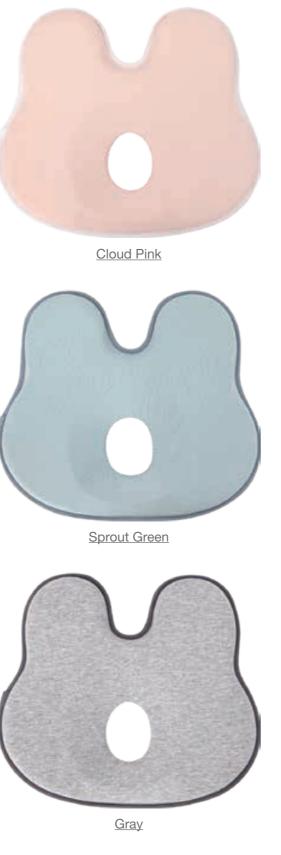

#### 2528 Memory Foam Coccyx Seat Cushion

Size: 17.2 x 16.1 x 4.5 in (43.5 x 41 x 11.5 cm)

All Fit The >>> **Beautiful Legs** Model Hip

#### Ontoured Curved Design

Comforms to your individual shape to

Relieve Pressure Points and help

Increase Blood Flow while Maintaining

Support and Comfort time after time.

Tail Support Design The contours of this seat cushion work with the size/shape of your hips/thighs.

Pemoves pressure from the coccyx. Keeps you prototype and increases blood flow while maintaining support. Shape Up your Beautiful Buttock.

**Cut-out Centre Design** This cut-out design prevent sweating and keep you cool. Helps to relieve symptoms of Sciatica, Low Back, Tailbone, Hip, Spine, Leg Pain, Backaches, Sores, Hemorrhoids, and

post-surgery, injury or pregnancy pain

relief.

- COCCYX CUSHION FOR TAILBONE PAIN The ergonomic design is not only ergonomic, but also very comfortable. The curved design of the body support seat cushion fits the shape of the hips, which can provide needed support for your back when sitting or gaming. It is great for relieving sitting fatigue.
- HIGH QUALITY SEAT CUSHION FOR BACK PAIN With 100% memory foam inner and elastic breathable cover, this thick seat cushion has better resilience and provide

maximum support. As an enlarged seat cushion, it could be the best choice for supporting high weight or be booster car seat cushion for short people.

• SEAT CUSHION FOR OFFICE CHAIR - The coccyx seat cushion is suitable for people who often do daily desk work and long-distance driving, pressure relief seat cushion. Great for office, home, travel, car seat or wheelchair use. Breathable cotton cover making your sitting more comfortable, not feeling sticky. The cover is Removable and Machine Washable.