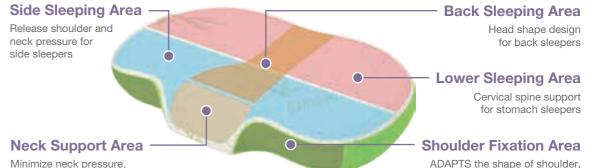

#### **Ergonomic Contour Cooling Gel Memory Foam Design**

Minimize neck pressure, improve cervical curvature

- · Cooling & Relief Unlike ordinary rectangular cooling pillows, our ergonomically contoured designed supports your head, neck, shoulders and back perfectly, while sleeping in bed, regardless of side, back, or stomach sleeping. Reduce snoring.
- Advanced Cooling Advanced bubble cooling gel stays cold and comfortable all night, making it perfect not only for hot summer nights but also for those hot sleepers.
- Reliable & Durable Slow rebound non-toxic green tea memory foam, green tea foam has natural antioxidant properties to help keep your pillow refreshed, provides exceptional support and comfort while maintaining its shape over time, won't go flat.

releases pressure on spine