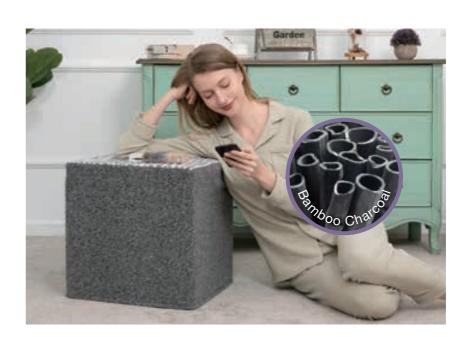

#### 2539-2 Memory Foam Square Ottoman Bench - Zebra-Stripe Flax Series

Bamboo Charcoal Memory Foam

Removable Cover

Waterproof Antiskid Bottom

Size: 17 x 17 x 17 in (43 x 43 x 43 cm)

Violet

• This square ottoman is a great way to add an extra seat or place to put your legs up without dominating your entire living room. Put it in the kids play room as a fun chair for them or keep it to yourself in the living room as your go to resting place for you fee after a long day. Anywhere you put it, this ottoman is the perfect addition to your home.

Bamboo Charcoal Memory Foam

Removable Cover

Waterproof Antiskid Bottom

Size: 18 x 18 x 17 in (46 x 46 x 43 cm)