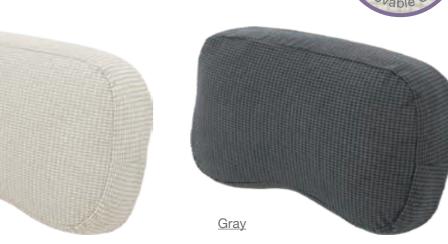

## 2524 Premium Lumbar Support Cushion

Size: 13.7 x 14 x 4 in / 35 x 35.5 x 10 cm

#### 🌨 🚖 🛝 🦙 🎽

- Ultimate Lumbar Support High-grade memory foam is firm yet comfortable, high-grade memory foam doesn't get "mushy" or collapse like a feather pillow or a cushion filled with polyester stuffing. Memory foam stays in place, which is incredibly important for lumbar support. The durable material gently guides your lower spine into alignment, which helps to encourage blood flow and alleviates pressure off this sensitive area of the body.
- Use in Any Seat Sitting in comfort is at your control. This pillow can be used in many types of seats and chairs where you could use a little extra lumbar support. The adjustable one-clip belt is a cinch to install. The strap is generous enough to fit around many chairbacks, or sturdy enough to simply prop upright. The lightweight and portable pillow can be easily moved between chairs and vehicles. Some may also choose to use this lumbar support pillow with a wheelchair or even on an airplane.
- Washable Cover Cleaning your contoured lumbar support cushion is simple. Just remove the ultra-plush fabric cover, toss in the wash with your other clothes, and replace it on the memory foam cushion when dry.

lvory