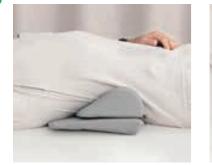

#### 2518 6-IN-1 Cervical Neck Pillow

- ELIMINATE NECK PAIN WITH ZERO EFFORT Designed to cradle your head & stretch your neck, our contour pillow features a sloped neck ramp for the lowest part of your C-spine, an arched cushion to relieve upper neck pressure, and a concave head basin for natural alignment. The built-in step massage spot targets pain points & stimulates neck muscles, providing ultimate comfort and relief throughout your neck.
- FOR NECK LUMBAR KNEE LEG BACK, ONE-STOP SOLUTION FOR ALL YOUR NEEDS -Designed to be your go-to solution for any situation, this roll pillow seamlessly transforms to fit any need you may have. Whether looking for a supportive headrest on a long journey, a cozy body pillow for alleviating neck pain, a cushioned bolster for your reading or work, or even a knee pillow to reduce swelling & improve circulation, it has you covered. Get ultimate comfort and support with this cervical neck pillow!
- PREMIUM MATERIAL The cover of the round pillow is machine-washable. Choose our eco-friendly orthopedic pillow and take the first step towards healthier and more sustainable lifestyle!