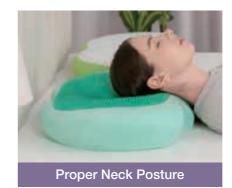

## 2509-1 Neck Support Memory Foam Pillow

#### **Ergonomic Contour Memory Foam Design**

- LUXURIOUS SLEEPING PILLOW Provides therapeutic relief for all sleepers and neck pain, you will wake up feeling fully recharged and ready to take the day. Its premium fabric to keep you cool and comfortable throughout the night.
- ERGONOMIC Proven contour design perfectly supports and aligns your head, neck, shoulder and back. You will fall asleep faster and deeper.
- QUALITY MATERIAL High density memory foam provides better air circulation to keep you cool and dry. Our hypoallergenic breathable proprietary blend pillow case feels silky soft.