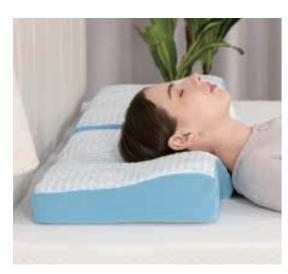

# 2504 Traditional Memory Foam Pillow with 2-Core Foam

**Standard Size:** 21.6 x 13.8 x 3.9 in / 55 x 35 x 10 cm **Medium Size:** 23.6 x 15.8 x 3.9 in / 60 x 40 x 10 cm

#### Soft Gel Memory Foam

Memory foam can be adapted to different groups of people and become the shape that people like

- SKIN-FRIENDLY AND BREATHABLE Our carefully crafted hypoallergenic pillowcase is breathable and can be in direct contact with the skin.
- TWO CORE FOAMS The cooling gel memory foam absorbs some of the heat during the night, the white part of the support foam offer orthopedic support. Even if you twist and turn all night, this cooling bed pillow will consistently fit your neck and shoulders, allowing you to wake up refreshed!
- TRADITIONAL DESIGN Designed to adapt to your sleeping position, this memory foam pillow will hold its shape and ensure proper head and neck support for years to come. This bed pillow is suitable for side, back and stomach sleepers.

• MACHINE WASHABLE PILLOWCASE - Our 100% memory foam pillows have removable machine washable pillowcases that are very easy to care for and clean.