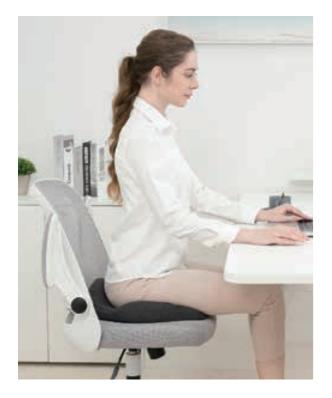

## 

Carrying Handle

Dust Inner Sleeve Removable Cover

Antiskid Bottom

- EXTRA THICK & LARGE SIZE The seat cushion offers greater width and greater depth, providing office workers with more comfort zone and excellent compression resistance, ensuring most suitable firmness and support.
- RELIEVE BACK PAIN & SCIATICA The castellated structure of the memory foam cushion top layer perfectly distributes the pressure when you sit, plus the ergonomic curve fitting to your body, the orthopedic seat cushion will relieve your pains in back, hips, sciatica, and further improve your sitting posture.
- CREATIVE DUAL LAYERS FOAM DESIGN Dual layers seat cushion combines comfort and support. A gel-infused castellated comfy memory foam top layer with a supportive high elastic foam base layer, provides both comfort and support.
- EASY TO CARRY AND MAINTAIN With the carrying handle, you can carry this seat cushion anywhere and use it as an office chair cushions, home seat cushion, wheelchair cushion, car seat cushion and more. The removable cover is machine washable.