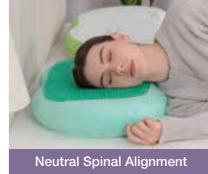

#### 2509-2 Green Tea Neck Support Memory Foam Pillow with Cooling Gel Pad

BED PILLOW

(64 x 40 x 10 cm)

#### **Ergonomic Contour Cooling Gel Memory Foam Design**

Minimize neck pressure, improve cervical curvature

- · Cooling & Relief Unlike ordinary rectangular cooling pillows, our ergonomically contoured designed supports your head, neck, shoulders and back perfectly, while sleeping in bed, regardless of side, back, or stomach sleeping. Reduce snoring.
- Advanced Cooling Advanced bubble cooling gel stays cold and comfortable all night, making it perfect not only for hot summer nights but also for those hot sleepers.
- Reliable & Durable Slow rebound non-toxic green tea memory foam, green tea foam has natural antioxidant properties to help keep your pillow refreshed, provides exceptional support and comfort while maintaining its shape over time, won't go flat.

releases pressure on spine