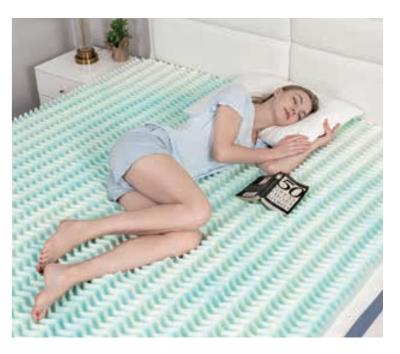

#### 2501 Cloudy Gel Memory Foam Mattress Topper with Sea Wave Channels

Soft and Pillowy Gel Memory Foam

3D Sea Wave Air-flow Tunnel

- Crafted from next-generation, gel memory foam.
- Reversible design with one flat side and one textured side.
- Improves airflow and eliminates excess heat.
- Adjusts to body temperature for a better sleep.
- Helps relieve pressure on joints and reduce tossing and turning.

#### Dimensions:

| Twin:            | 74 x 38 x 1.5-3 in | (188 x 96 x 4-8 cm)  |
|------------------|--------------------|----------------------|
| Full:            | 74 x 53 x 1.5-3 in | (188 x 135 x 4-8 cm) |
| Queen:           | 79 x 59 x 1.5-3 in | (200 x 150 x 4-8 cm) |
| King:            | 79 x 75 x 1.5-3 in | (200 x 190 x 4-8 cm) |
| California King: | 83 x 71 x 1.5-3 in | (211 x 180 x 4-8 cm) |
|                  |                    |                      |