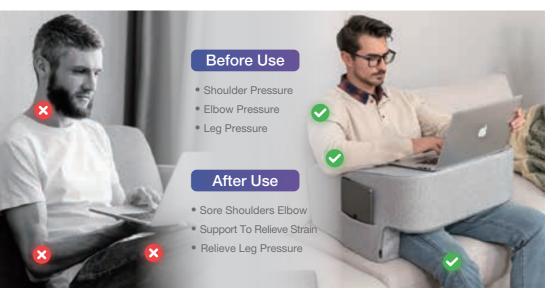

#### 2511 Arm Support Pillow

Multi-Ocassions for Bed/Sofa

Size: 15 x 7.5 x 9.5 in (38 x 19 x 24 cm)

- READING PILLOW WITH ERGONOMICALLY DESIGNED The reading pillow is ergonomically designed to provide optimal elevation for your arm, reducing stress on joints and muscles for optimum health. Made of a single piece of high-quality foam, our sit up pillow for bed can provide comfortable arm support while reading books, watching TV, or playing games. Compared to crushed foam, our bed wedge pillow made of a single piece of foam may offer better support.
- PORTABLE BED REST PILLOW WITH EXTRA 3 POCKETS You can easily carry the pillow with arms to another room or keep it on the floor. In addition, 3 convenient pockets in the side of chair pillow for bed help you to store your items so that you don't need to get up once you've gotten comfortable. The two smaller side pockets are designed for storing remote, phones or glasses, while the larger one is perfect for holding magazines or books.
- WASHABLE COVER + CONCEALED ZIPPER It use the ULTRA-SOFT & WASHABLE cushion cover, which is machine washable, soft, non-pilling, non-shrinking, non-fading.

## 2512 Multifunction Rest Pillow

Size: 22 x 22 x 13 in / 56 x 56 x 33 cm

Gray

Charcoal

- RELAX YOUR ARMS The reading pillow with arm rest can be used as a lap desk for bed; it is larger and more comfortable, with arm support to relax the strength of your arms and a flat desktop to work on your computer.
- RELAX IN THE GAME If you feel tired when handheld game, you can try our arm rest pillow sitting in handheld game, you can cross-legged under the table can make your posture more comfortable, can also reduce the pressure of the game machine in your hands.
- EXCELLENT DESIGN The pillow is designed with pockets on the side, allowing you to put remote controls, cell phones and other items.
- HIGH QUALITY MATERIALS The pillow cover is made of polyester and spandex, comfortable, breathable and removable; the pillow insert is made of polyurethane, filled with high density PU foam, which is clean, soft and quick to rebound, fits your body and provides perfect support.