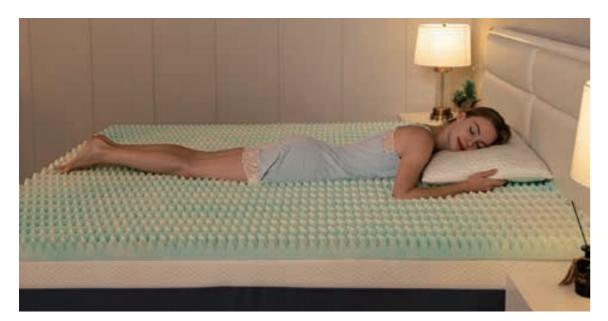

#### 2501 Cloudy Gel Memory Foam Mattress Topper with Sea Wave Channels

Soft and Pillowy Gel Memory Foam

3D Sea Wave Air-flow Tunnel

- Crafted from next-generation, gel memory foam.
- Reversible design with one flat side and one textured side.
- Improves airflow and eliminates excess heat.
- Adjusts to body temperature for a better sleep.
- Helps relieve pressure on joints and reduce tossing and turning.

#### Dimensions:

| Twin:            | 74 x 38 x 1.5-3 in | (188 x 96 x 4-8 cm)  |
|------------------|--------------------|----------------------|
| Full:            | 74 x 53 x 1.5-3 in | (188 x 135 x 4-8 cm) |
| Queen:           | 79 x 59 x 1.5-3 in | (200 x 150 x 4-8 cm) |
| King:            | 79 x 75 x 1.5-3 in | (200 x 190 x 4-8 cm) |
| California King: | 83 x 71 x 1.5-3 in | (211 x 180 x 4-8 cm) |
|                  |                    |                      |