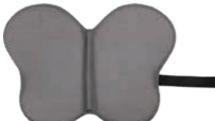

#### 2529 Butterfly Foldable Seat Cushion

Gray

CAR & OFFICE

- Blue
- MOST COMFORTABLE FOAM CUSHION This seat cushion is made of ultra-strong, embossed butterfly leather and PU foam material.
- MORE COMFORTABLE Best ergonomic stadium travel seat cushion to relieve pressure if you suffer from lower back pain, coccyx or sciatica pain, bruised tailbone, spinal injury, back surgery, arthritis, or other vertebrae issues. Excellent for promoting good posture.
- PERFECT FOR ANYPLACE YOU SIT Gaming chair, office chair, kitchen, dining room, living room, patio and even your wheelchair. Great stadium seat cushion for sporting events. Good choice for truck drivers, pilots, airplane travel and your car. Also provides comfort to pregnant women.