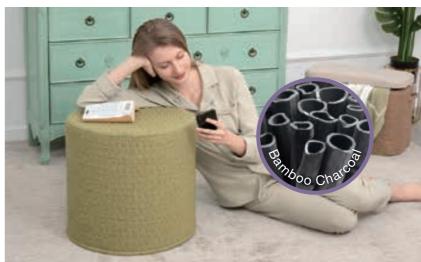

#### 2539-2 Memory Foam Square Ottoman Bench - Zebra-Stripe Flax Series

Bamboo Charcoal Memory Foam

Removable Cover

Waterproof Antiskid Bottom

Size: 17 x 17 x 17 in (43 x 43 x 43 cm)

Violet

• This square ottoman is a great way to add an extra seat or place to put your legs up without dominating your entire living room. Put it in the kids play room as a fun chair for them or keep it to yourself in the living room as your go to resting place for you fee after a long day. Anywhere you put it, this ottoman is the perfect addition to your home.

Gray

• Padded with 2inches thickness high density bamboo charcoal memory foam and rest part high density support PU foam, which retains the shape well and brings you superior seating.

13/14