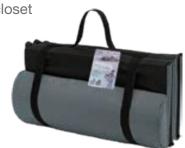

TOPPER & SOFA

Carrying Handle

Water Resistent

Removable Cover

Waterproof Antiskid Bottom

- UNIQUE ERGONOMIC DESIGN Different with others folding mat, This mat has six-fold, include a half-roll pillow which can be folded as a pillow when you lie down and sleep, also ergonomic memory foam half roll pillow helps eliminate nervous tension caused by common head, neck, and shoulder pain.
- PORTABLE The mat for sleep is easy to fold, store and comes with a storage bag to carry it anywhere. The fold mat can be easily stored in a closet or under the bed or the corner of the car when folded.
- EASY TO CARRY The design is compact for storage with carrying handle for convenient on-the-go fitness.
- COMFORTABLE WORKOUT SURFACE Provides an easy-to-clean (water resistant fabrics), cushioned floor for gymnastics practice, workouts, stretching, martial arts, dance, wrestling and tumbling.