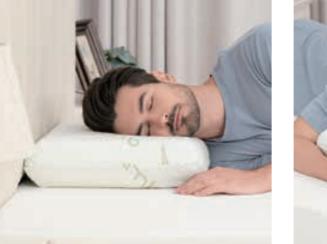

# 2504 Traditional Memory Foam Pillow with 2-Core Foam

**Standard Size:** 21.6 x 13.8 x 3.9 in / 55 x 35 x 10 cm **Medium Size:** 23.6 x 15.8 x 3.9 in / 60 x 40 x 10 cm

#### Soft Gel Memory Foam

Memory foam can be adapted to different groups of people and become the shape that people like

- SKIN-FRIENDLY AND BREATHABLE Our carefully crafted hypoallergenic pillowcase is breathable and can be in direct contact with the skin.
- TWO CORE FOAMS The cooling gel memory foam absorbs some of the heat during the night, the white part of the support foam offer orthopedic support. Even if you twist and turn all night, this cooling bed pillow will consistently fit your neck and shoulders, allowing you to wake up refreshed!
- TRADITIONAL DESIGN Designed to adapt to your sleeping position, this memory foam pillow will hold its shape and ensure proper head and neck support for years to come. This bed pillow is suitable for side, back and stomach sleepers.

• MACHINE WASHABLE PILLOWCASE - Our 100% memory foam pillows have removable machine washable pillowcases that are very easy to care for and clean.