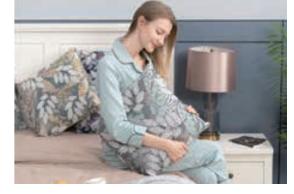

# 2504 Traditional Memory Foam Pillow with 2-Core Foam

**Standard Size:** 21.6 x 13.8 x 3.9 in / 55 x 35 x 10 cm **Medium Size:** 23.6 x 15.8 x 3.9 in / 60 x 40 x 10 cm

#### Soft Gel Memory Foam

Memory foam can be adapted to different groups of people and become the shape that people like

- SKIN-FRIENDLY AND BREATHABLE Our carefully crafted hypoallergenic pillowcase is breathable and can be in direct contact with the skin.
- TWO CORE FOAMS The cooling gel memory foam absorbs some of the heat during the night, the white part of the support foam offer orthopedic support. Even if you twist and turn all night, this cooling bed pillow will consistently fit your neck and shoulders, allowing you to wake up refreshed!
- TRADITIONAL DESIGN Designed to adapt to your sleeping position, this memory foam pillow will hold its shape and ensure proper head and neck support for years to come. This bed pillow is suitable for side, back and stomach sleepers.