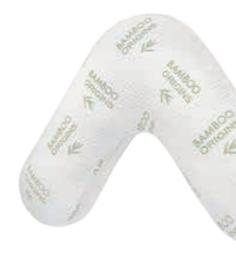

# 2504 Traditional Memory Foam Pillow with 2-Core Foam

**Standard Size:** 21.6 x 13.8 x 3.9 in / 55 x 35 x 10 cm **Medium Size:** 23.6 x 15.8 x 3.9 in / 60 x 40 x 10 cm

#### Soft Gel Memory Foam

Memory foam can be adapted to different groups of people and become the shape that people like

- SKIN-FRIENDLY AND BREATHABLE Our carefully crafted hypoallergenic pillowcase is breathable and can be in direct contact with the skin.
- TWO CORE FOAMS The cooling gel memory foam absorbs some of the heat during the night, the white part of the support foam offer orthopedic support. Even if you twist and turn all night, this cooling bed pillow will consistently fit your neck and shoulders, allowing you to wake up refreshed!
- TRADITIONAL DESIGN Designed to adapt to your sleeping position, this memory foam pillow will hold its shape and ensure proper head and neck support for years to come. This bed pillow is suitable for side, back and stomach sleepers.