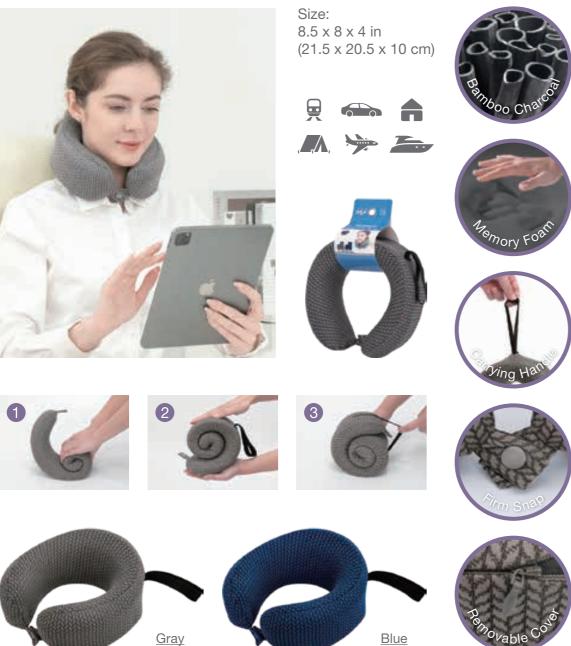

#### 2520 Reversible Supportive Travel Pillow

- PROVIDE PERFECTLY SUPPORTIVE Travel neck pillow with memory foam can better fix your neck to provided support and comfort, prevents head from falling forward, the adjustable snap, you can adjust the size of the pillow randomly, meeting different neck size requirements.
- PREMIUM MEMORY FOAM The travel neck pillow was made of high quality memory foam with 5 seconds return technology, comfort and durable.
- COMFORTABLE & BREATHABLE PILLOW COVER Pillow cover is designed cool side and warm side, washable cover with breathable and super soft magnetic therapy cloth provides the maximum comfort on your trip.
- Size: 11.4 x 9.6 x 5.4 in / 29 x 24.5 x 13.5 cm