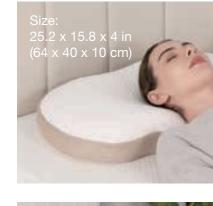

#### 2509-2 Green Tea Neck Support Memory Foam Pillow with Cooling Gel Pad

BED PILLOW

(64 x 40 x 10 cm)

#### **Ergonomic Contour Cooling Gel Memory Foam Design**

Minimize neck pressure, improve cervical curvature

- · Cooling & Relief Unlike ordinary rectangular cooling pillows, our ergonomically contoured designed supports your head, neck, shoulders and back perfectly, while sleeping in bed, regardless of side, back, or stomach sleeping. Reduce snoring.
- Advanced Cooling Advanced bubble cooling gel stays cold and comfortable all night, making it perfect not only for hot summer nights but also for those hot sleepers.
- Reliable & Durable Slow rebound non-toxic green tea memory foam, green tea foam has natural antioxidant properties to help keep your pillow refreshed, provides exceptional support and comfort while maintaining its shape over time, won't go flat.

releases pressure on spine