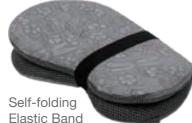

#### 2529 Butterfly Foldable Seat Cushion

Gray

CAR & OFFICE

- Blue
- MOST COMFORTABLE FOAM CUSHION This seat cushion is made of ultra-strong, embossed butterfly leather and PU foam material.
- MORE COMFORTABLE Best ergonomic stadium travel seat cushion to relieve pressure if you suffer from lower back pain, coccyx or sciatica pain, bruised tailbone, spinal injury, back surgery, arthritis, or other vertebrae issues. Excellent for promoting good posture.
- PERFECT FOR ANYPLACE YOU SIT Gaming chair, office chair, kitchen, dining room, living room, patio and even your wheelchair. Great stadium seat cushion for sporting events. Good choice for truck drivers, pilots, airplane travel and your car. Also provides comfort to pregnant women.

Removable Cover

Carrying Handle