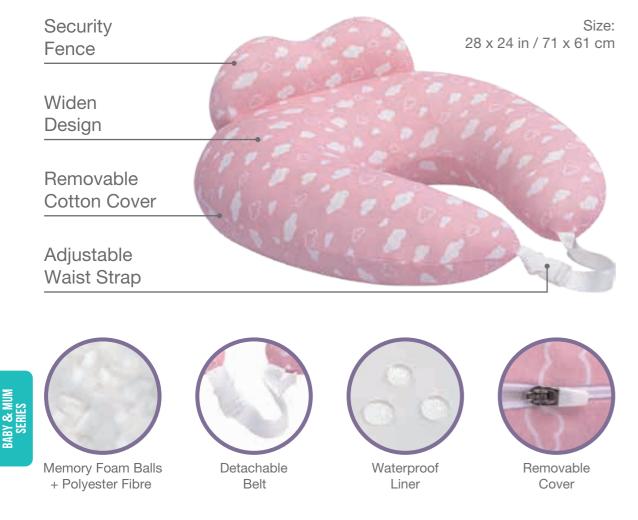

## 2517 Adjustable Nursing Pillow

Pink Cloud

- ADJUSTABLE NURSING PILLOW Adjustable buckle fits almost all body types and sizes. Extra cushion helps elevate baby's head to avoid spit-up and acid reflux.
- VERSATILE SUPPORT NURSING PILLOW Nursing Pillow is great addition in helping our newborn support with breast feeding and giving some supervised tummy time. Feeding (0+ months), propping (3+ months), tummy time (6+months) and sitting (9+months). For baby's awake time only. Not for sleep.

- BEAUTIFUL AND REWARDING Nursing your baby, while beautiful and rewarding, can be a challenge. Different body types, our baby's preferences, and even the shape of our breasts can complicate the search for a comfortable position. Extra support and comfort can help make breastfeeding successful.
- NURSING PILLOW FOR BREASTFEEDING They can help you and your baby get cozy and maximize your chances of developing a successful nursing relationship. Plus, come in handy for bottle-feeding, napping, and lounging. A musthave for all new parents and anyone else caring for a little one.