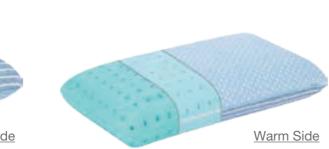

#### 2520 Reversible Supportive Travel Pillow

- PROVIDE PERFECTLY SUPPORTIVE Travel neck pillow with memory foam can better fix your neck to provided support and comfort, prevents head from falling forward, the adjustable snap, you can adjust the size of the pillow randomly, meeting different neck size requirements.
- PREMIUM MEMORY FOAM The travel neck pillow was made of high quality memory foam with 5 seconds return technology, comfort and durable.
- COMFORTABLE & BREATHABLE PILLOW COVER Pillow cover is designed cool side and warm side, washable cover with breathable and super soft magnetic therapy cloth provides the maximum comfort on your trip.
- Size: 11.4 x 9.6 x 5.4 in / 29 x 24.5 x 13.5 cm