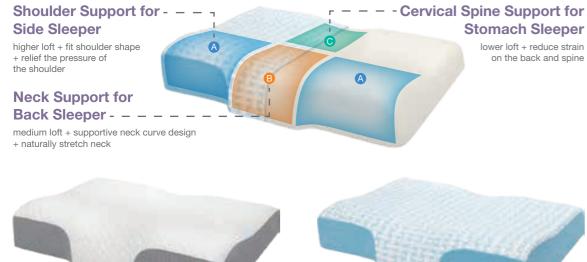

#### Proper Support, Relieve Neck Pain

White Dot

- UPGRADED ERGONOMIC CURVE, NECK PAIN RELIEF MORE EFFECTIVELY -The cervical pillow has thickened neck contour, bigger shoulder area, and two-side height. Contour pillow conforms to the natural curvature of the neck and shoulder perfectly, allowing the cervical spine to be more efficiently supported, stretched and relaxed. A 70% reduction in pressure on the body and muscle tension maintains good blood flow to your head.
- PREMIUM MEMORY FOAM Odorless memory foam pillow is meeting rigorous standards for safety and quality. Your head lays on this pressure -relieving neck pain pillow, you'll feel firm enough to support your neck and shoulder without sinking. Sleep comfortably and supportive at last!

# 2508-2 Upgraded Cervical Memory Foam Pillow with Cooling Gel Pad

Size: 23.2 x 15.3 x 4.1/3 in (59 x 39 x 10.5/7.5 cm)

- UPGRADED ERGONOMIC CURVE, NECK PAIN RELIEF MORE EFFECTIVELY The cervical pillow has thickened neck contour, bigger shoulder area, and two-side height. Contour pillow conforms to the natural curvature of the neck and shoulder perfectly, allowing the cervical spine to be more efficiently supported, stretched and relaxed. A 70% reduction in pressure on the body and muscle tension maintains good blood flow to your head.
- PREMIUM MEMORY FOAM Odorless memory foam pillow is meeting rigorous standards for safety and quality. Your head lays on this pressure -relieving neck pain pillow, you'll feel firm enough to support your neck and shoulder without sinking. Sleep comfortably and supportive at last!
- SOOTHING GEL LAYER Cool-to-the-touch gel layer provides soothing support. Extreme cooling technology grid gel pillow, which allows perspiration to evaporate easily, for a breathable, cool and amazing sleep experience.