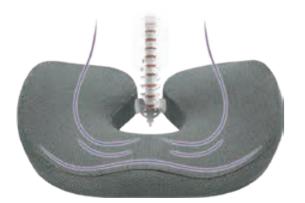

#### 2528 Memory Foam Coccyx Seat Cushion

Size: 17.2 x 16.1 x 4.5 in (43.5 x 41 x 11.5 cm)

All Fit The >>> **Beautiful Legs** Model Hip

#### Ontoured Curved Design

Comforms to your individual shape to

Relieve Pressure Points and help

Increase Blood Flow while Maintaining

Support and Comfort time after time.

Tail Support Design The contours of this seat cushion work with the size/shape of your hips/thighs.

Pemoves pressure from the coccyx. Keeps you prototype and increases blood flow while maintaining support. Shape Up your Beautiful Buttock.

**Cut-out Centre Design** This cut-out design prevent sweating and keep you cool. Helps to relieve symptoms of Sciatica, Low Back, Tailbone, Hip, Spine, Leg Pain, Backaches, Sores, Hemorrhoids, and

post-surgery, injury or pregnancy pain

relief.

- COCCYX CUSHION FOR TAILBONE PAIN The ergonomic design is not only ergonomic, but also very comfortable. The curved design of the body support seat cushion fits the shape of the hips, which can provide needed support for your back when sitting or gaming. It is great for relieving sitting fatigue.
- HIGH QUALITY SEAT CUSHION FOR BACK PAIN With 100% memory foam inner and elastic breathable cover, this thick seat cushion has better resilience and provide