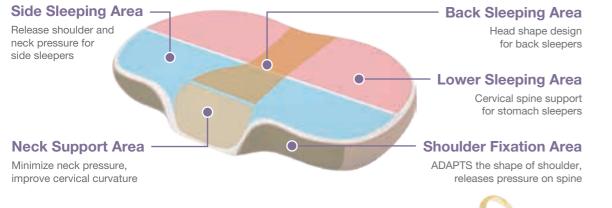

## 2509-1 Neck Support Memory Foam Pillow

#### **Ergonomic Contour Memory Foam Design**

- LUXURIOUS SLEEPING PILLOW Provides therapeutic relief for all sleepers and neck pain, you will wake up feeling fully recharged and ready to take the day. Its premium fabric to keep you cool and comfortable throughout the night.
- ERGONOMIC Proven contour design perfectly supports and aligns your head, neck, shoulder and back. You will fall asleep faster and deeper.
- QUALITY MATERIAL High density memory foam provides better air circulation to keep you cool and dry. Our hypoallergenic breathable proprietary blend pillow case feels silky soft.

#### 2509-2 Green Tea Neck Support Memory Foam Pillow with Cooling Gel Pad

BED PILLOW

(64 x 40 x 10 cm)

#### **Ergonomic Contour Cooling Gel Memory Foam Design**

Minimize neck pressure, improve cervical curvature

- · Cooling & Relief Unlike ordinary rectangular cooling pillows, our ergonomically contoured designed supports your head, neck, shoulders and back perfectly, while sleeping in bed, regardless of side, back, or stomach sleeping. Reduce snoring.
- Advanced Cooling Advanced bubble cooling gel stays cold and comfortable all night, making it perfect not only for hot summer nights but also for those hot sleepers.
- Reliable & Durable Slow rebound non-toxic green tea memory foam, green tea foam has natural antioxidant properties to help keep your pillow refreshed, provides exceptional support and comfort while maintaining its shape over time, won't go flat.

releases pressure on spine