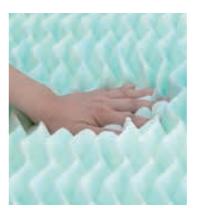

#### 2501 Cloudy Gel Memory Foam Mattress Topper with Sea Wave Channels

Soft and Pillowy Gel Memory Foam

3D Sea Wave Air-flow Tunnel

- Crafted from next-generation, gel memory foam.
- Reversible design with one flat side and one textured side.
- Improves airflow and eliminates excess heat.
- Adjusts to body temperature for a better sleep.
- Helps relieve pressure on joints and reduce tossing and turning.