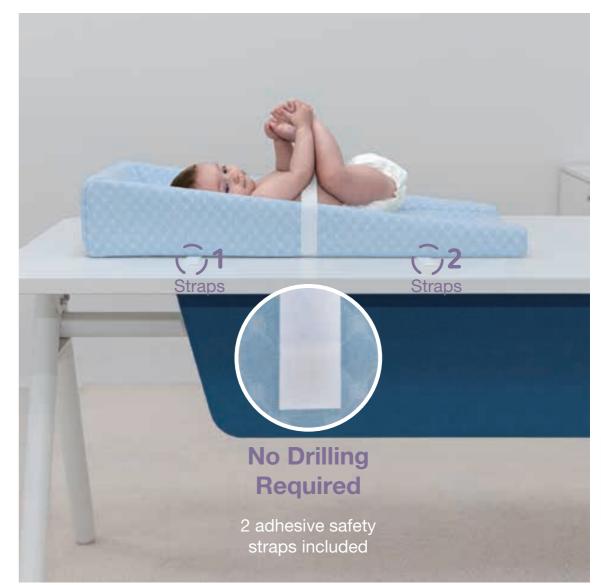

#### A: 3 Raised Sides

Unlike other pads on the market, the Sleepah changing pad features 3 raised sides to ensure babies head is always comfortable.

B: Secure Fastening System Fits all standard changing tables, easily install pad to your changing table using 2 secure straps-no tools necessary!

#### Size: 32 x 16 x 5/1.5 in / 81 x 40.5 x 12.5/4 cm

В

В

- WATERPROOF BREATHABLE COVER Woven fabric cotton-blend cover is gentle and breathable on baby's skin and features a protective waterproof barrier. Lock-stitched waterproof binding helps prevent moisture from seeping inside the cover.
- FIRM AND DURABLE FOR BABY Additional layer of cushioning with natural fibers offers extra comfort and support.
- 3-SIDED WEDGE DESIGN 3-Sided wedge design with contoured edges helps keep baby secure and snug. Top cushioning helps protect baby's head and is soft and comfortable. The addition of a safety strap and simple wall mounting system eliminates the need for drilling and ensures secure attachment with the aid of adhesive and hook and loop fastening.