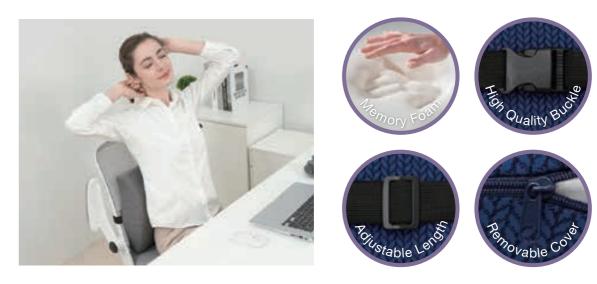

### 2525 3-in-1 Memory Foam Head, Back & Lumbar Support Pillow

# 

Memory Foam

High Quality Buckle Adjustable Length

Removable Cover

- 3-in-1 Head Back Support Provides waist, lumbar and head support for enhanced comfort and relaxation during long periods of sitting.
- High-Density Space Memory Foam Retains its shape and provides firm support to your back to alleviate pain and improve posture.
- Removable and Washable Cover Easy to clean and maintain, ensuring the pillow stays fresh and hygienic.
- Quick and Easy Installation with Adjustable Strap Can be attached to any chair or seat without hassle, making it perfect for use at work, in the car, or at home.