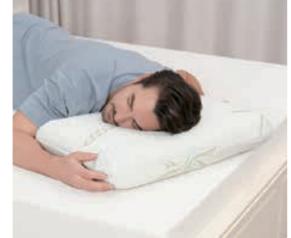

# 2504 Traditional Memory Foam Pillow with 2-Core Foam

**Standard Size:** 21.6 x 13.8 x 3.9 in / 55 x 35 x 10 cm **Medium Size:** 23.6 x 15.8 x 3.9 in / 60 x 40 x 10 cm

#### Soft Gel Memory Foam

Memory foam can be adapted to different groups of people and become the shape that people like

- SKIN-FRIENDLY AND BREATHABLE Our carefully crafted hypoallergenic pillowcase is breathable and can be in direct contact with the skin.
- TWO CORE FOAMS The cooling gel memory foam absorbs some of the heat during the night, the white part of the support foam offer orthopedic support. Even if you twist and turn all night, this cooling bed pillow will consistently fit your neck and shoulders, allowing you to wake up refreshed!
- TRADITIONAL DESIGN Designed to adapt to your sleeping position, this memory foam pillow will hold its shape and ensure proper head and neck support for years to come. This bed pillow is suitable for side, back and stomach sleepers.

• MACHINE WASHABLE PILLOWCASE - Our 100% memory foam pillows have removable machine washable pillowcases that are very easy to care for and clean.