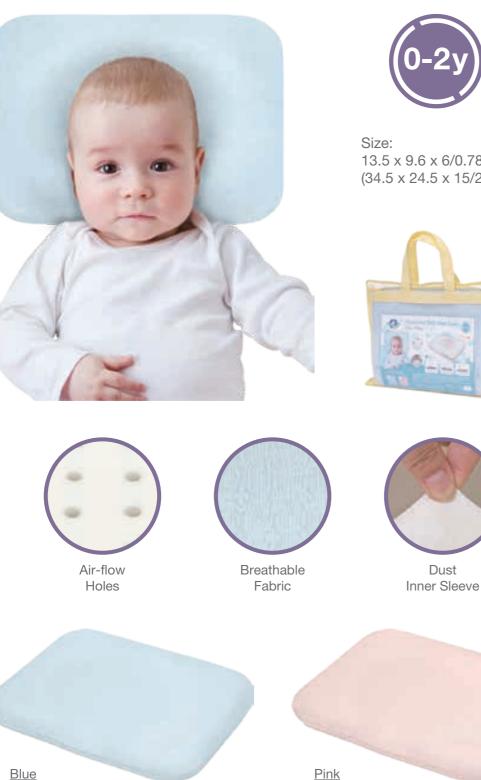

## 2514 Upgraded Soft and Cozy Baby Pillow

13.5 x 9.6 x 6/0.78 in (34.5 x 24.5 x 15/2 cm)

#### **Groove Shape Protects Baby's Head**

- Ergonomic Design Ergonomic design effectively disperses the pressure of head. Scientifically supports the head and protects the neck while being comfortable. The Middle C shape design provides the best support for babies in 0-2 years old growth stages and maximum protection for your infant child's head and neck.
- Super Soft & High Elasticity The filling of the baby pillow is made of high quality Breathable foam with high elasticity and softness, good heat dissipation and breathable. Take care of baby's sleep.
- High Quality Material The cover is washable and made of premium jacquard fabric, breathable and skin-friendly, keep baby fresh all day. Cute animal look design brings more fun.