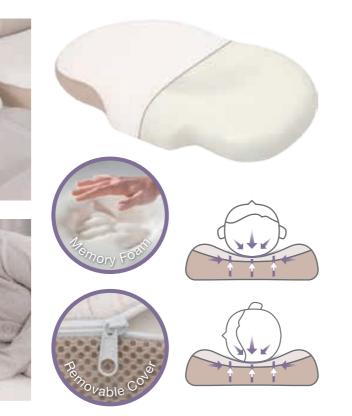

## 2509-1 Neck Support Memory Foam Pillow

#### **Ergonomic Contour Memory Foam Design**

- LUXURIOUS SLEEPING PILLOW Provides therapeutic relief for all sleepers and neck pain, you will wake up feeling fully recharged and ready to take the day. Its premium fabric to keep you cool and comfortable throughout the night.
- ERGONOMIC Proven contour design perfectly supports and aligns your head, neck, shoulder and back. You will fall asleep faster and deeper.
- QUALITY MATERIAL High density memory foam provides better air circulation to keep you cool and dry. Our hypoallergenic breathable proprietary blend pillow case feels silky soft.