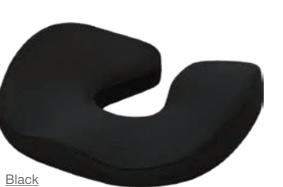

#### 2528 Memory Foam Coccyx Seat Cushion

Size: 17.2 x 16.1 x 4.5 in (43.5 x 41 x 11.5 cm)

All Fit The >>> **Beautiful Legs** Model Hip

#### Ontoured Curved Design

Comforms to your individual shape to

Relieve Pressure Points and help

Increase Blood Flow while Maintaining

Support and Comfort time after time.

Tail Support Design The contours of this seat cushion work with the size/shape of your hips/thighs.

Pemoves pressure from the coccyx. Keeps you prototype and increases blood flow while maintaining support. Shape Up your Beautiful Buttock.

**Cut-out Centre Design** This cut-out design prevent sweating and keep you cool. Helps to relieve symptoms of Sciatica, Low Back, Tailbone, Hip, Spine, Leg Pain, Backaches, Sores, Hemorrhoids, and

post-surgery, injury or pregnancy pain

relief.

- COCCYX CUSHION FOR TAILBONE PAIN The ergonomic design is not only ergonomic, but also very comfortable. The curved design of the body support seat cushion fits the shape of the hips, which can provide needed support for your back when sitting or gaming. It is great for relieving sitting fatigue.
- HIGH QUALITY SEAT CUSHION FOR BACK PAIN With 100% memory foam inner and elastic breathable cover, this thick seat cushion has better resilience and provide

maximum support. As an enlarged seat cushion, it could be the best choice for supporting high weight or be booster car seat cushion for short people.

• SEAT CUSHION FOR OFFICE CHAIR - The coccyx seat cushion is suitable for people who often do daily desk work and long-distance driving, pressure relief seat cushion. Great for office, home, travel, car seat or wheelchair use. Breathable cotton cover making your sitting more comfortable, not feeling sticky. The cover is Removable and Machine Washable.