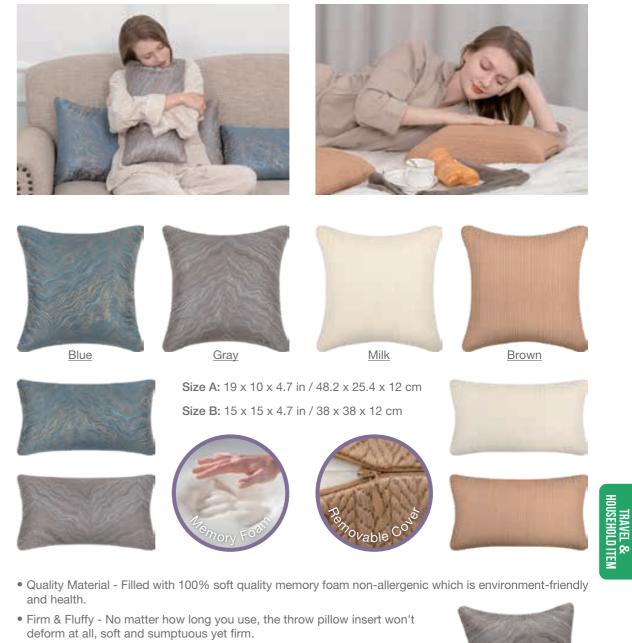

#### 2536-1 Classic Memory Foam Throw Pillow Set - Embossed Velvet Series

• Quality Material - Filled with 100% soft quality memory foam non-allergenic

• Firm & Fluffy - No matter how long you use, the throw pillow insert won't

• Easy Maintain - The insert memory foam core can't be washed. Put it to the

place dry and ventilated if you think the insert should be cleaned. It will be

• Machine Washable Cover - The outer cover is easy to remove and machine

washable. Tumble drying can also assist with shape recovery whenever the

Size A: 19 x 10 x 4.7 in / 48.2 x 25.4 x 12 cm Size B:

which is environment-friendly and health.

deform at all, soft and sumptuous yet firm.

memory foam pillow becomes flattened with use.

fresh again.

15 x 15 x 4.7 in / 38 x 38 x 12 cm

- Green