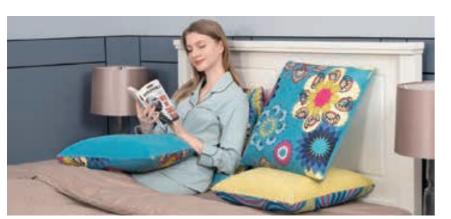

#### 2535-1 Memory Foam Throw Pillow - Printed Velvet Series

Size S: 16 x 16 x 4.7 in (40 x 40 x 12 cm) Size M: 17.7 x 17.7 x 5.9 in (45 x 45 x 15 cm) Size L: 19.7 x 19.7 x 5.9 in (50 x 50 x 15 cm)

- Quality Material Filled with 100% soft quality memory foam non-allergenic which is environment-friendly and health.
- Firm & Fluffy No matter how long you use, the throw pillow insert won't deform at all, soft and sumptuous yet firm.
- Easy Maintain The insert memory foam core can't be washed. Put it to the place dry and ventilated if you think the insert should be cleaned. It will be fresh again.
- Machine Washable Cover The outer cover is easy to remove and machine washable. Tumble drying can also assist with shape recovery whenever the memory foam pillow becomes flattened with use.

2535-2 Memory Foam Throw Pillow - Solid Flax Series 2535-3 Memory Foam Throw Pillow - Embossed Leaf Series

Navy

• Size S: 16 x 16 x 4.7 in / 40 x 40 x 12 cm Size L: 19.7 x 19.7 x 5.9 in / 50 x 50 x 15 cm

Navy

**Size M:** 17.7 x 17.7 x 5.9 in / 45 x 45 x 15 cm

- Quality Material Filled with 100% soft quality memory foam non-allergenic which is environment-friendly and health.
- Firm & Fluffy No matter how long you use, the throw pillow insert won't deform at all, soft and sumptuous yet firm.
- Easy Maintain The insert memory foam core can't be washed. Put it to the place dry and ventilated if you think the insert should be cleaned. It will be fresh again.
- Machine Washable Cover The outer cover is easy to remove and machine washable. Tumble drying can also assist with shape recovery whenever the memory foam pillow becomes flattened with use.