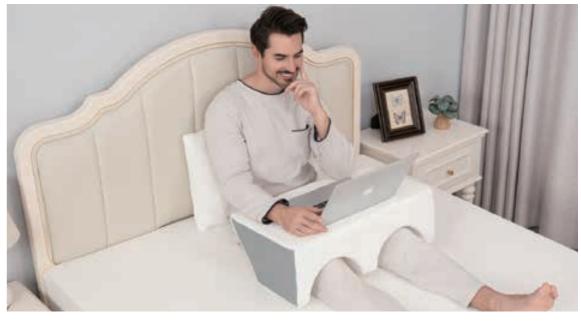

## 2512 Multifunction Rest Pillow

Size: 22 x 22 x 13 in / 56 x 56 x 33 cm

Gray

Charcoal

- RELAX YOUR ARMS The reading pillow with arm rest can be used as a lap desk for bed; it is larger and more comfortable, with arm support to relax the strength of your arms and a flat desktop to work on your computer.
- RELAX IN THE GAME If you feel tired when handheld game, you can try our arm rest pillow sitting in handheld game, you can cross-legged under the table can make your posture more comfortable, can also reduce the pressure of the game machine in your hands.
- EXCELLENT DESIGN The pillow is designed with pockets on the side, allowing you to put remote controls, cell phones and other items.
- HIGH QUALITY MATERIALS The pillow cover is made of polyester and spandex, comfortable, breathable and removable; the pillow insert is made of polyurethane, filled with high density PU foam, which is clean, soft and quick to rebound, fits your body and provides perfect support.