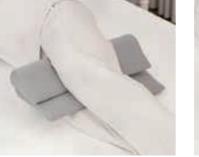

#### 2518 6-IN-1 Cervical Neck Pillow

- ELIMINATE NECK PAIN WITH ZERO EFFORT Designed to cradle your head & stretch your neck, our contour pillow features a sloped neck ramp for the lowest part of your C-spine, an arched cushion to relieve upper neck pressure, and a concave head basin for natural alignment. The built-in step massage spot targets pain points & stimulates neck muscles, providing ultimate comfort and relief throughout your neck.
- FOR NECK LUMBAR KNEE LEG BACK, ONE-STOP SOLUTION FOR ALL YOUR NEEDS -Designed to be your go-to solution for any situation, this roll pillow seamlessly transforms to fit any need you may have. Whether looking for a supportive headrest on a long journey, a cozy body pillow for alleviating neck pain, a cushioned bolster for your reading or work, or even a knee pillow to reduce swelling & improve circulation, it has you covered. Get ultimate comfort and support with this cervical neck pillow!
- PREMIUM MATERIAL The cover of the round pillow is machine-washable. Choose our eco-friendly orthopedic pillow and take the first step towards healthier and more sustainable lifestyle!