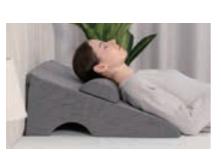

#### 2510 Upgraded Bed Wedge Pillow

Comfort with Gel Memory Foam

Inner

Bed Wedge and Headrest All in One Package

Ergonomic Arc Design

Built-in Air Flow Channels

- Two Layer Design Wedge with Additional Creative Headrest Pillow This latest version is made of 1.5-INCH GEL infused memory foam layer on top of a firm base foam, also adding a height adjustable foam headrest to provide better support for your neck and head. The Air-flow System creative design, to the end result the most comfortable wedge pillow system.
- To bring you a new level of comfort, this version comes with a soft-smooth, breathable, 100% elastic twill cover that is removable and machine washable.
- Designed to help patients with acid reflux, snoring, allergies, or any other condition which breathing may be impaired in supine position.
- It can also be used when you are recommeded by a health professional to sleep in an elevated position after surgery. It helps reduce back pain, providing a healthy, more comfortable night's sleep.
- Size: 26.7 x 24 x 9.8 in / 68 x 61 x 25 cm