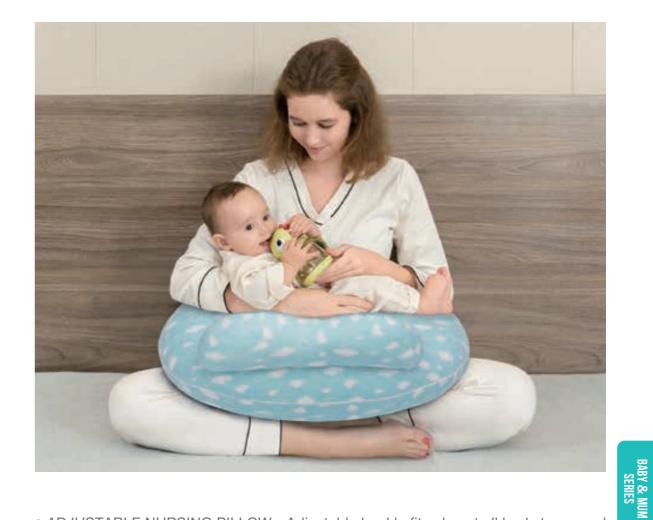

## 2517 Adjustable Nursing Pillow

Pink Cloud

- ADJUSTABLE NURSING PILLOW Adjustable buckle fits almost all body types and sizes. Extra cushion helps elevate baby's head to avoid spit-up and acid reflux.
- VERSATILE SUPPORT NURSING PILLOW Nursing Pillow is great addition in helping our newborn support with breast feeding and giving some supervised tummy time. Feeding (0+ months), propping (3+ months), tummy time (6+months) and sitting (9+months). For baby's awake time only. Not for sleep.

- BEAUTIFUL AND REWARDING Nursing your baby, while beautiful and rewarding, can be a challenge. Different body types, our baby's preferences, and even the shape of our breasts can complicate the search for a comfortable position. Extra support and comfort can help make breastfeeding successful.
- NURSING PILLOW FOR BREASTFEEDING They can help you and your baby get cozy and maximize your chances of developing a successful nursing relationship. Plus, come in handy for bottle-feeding, napping, and lounging. A musthave for all new parents and anyone else caring for a little one.