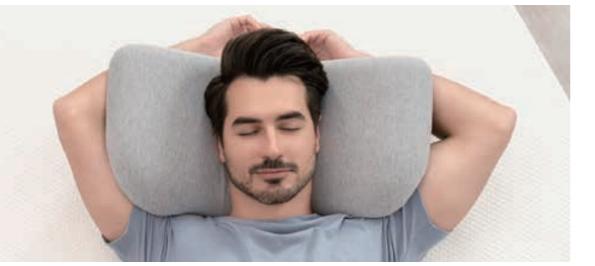

#### 2507 Ergonomic Cervical Memory Foam Pillow

Size: 23 x 13.3 x 5.5/4.5 in / 58.5 x 34 x 14/11.5 cm

- UNIQUE DESIGN The cervical neck pillow ergonomically shaped design, which combined with the traditional bed pillow, thus achieving significant neck pain relief. The hollow concave surface, skillfully cradles your head and aligning your spine flawlessly. This side sleeper pillow even provides special armrests for your arm to release numbness & pains.
- HIGH QUALITY MEMORY FOAM PILLOW The ergonomic sleeping pillow core is made of slow rebound high-density memory foam, which can adjust its shape according to the sleeping postures and will rebound within 5S when no press, non-deformation all the year. The slow rebound design ensures the memory foam cervical pillow provides a comfortable, pressure-free sleeping experience.
- REMOVABLE BREATHABLE PILLOWCASE The memory foam pillowcase is made of super comfortable breathable fabric. Each layer of memory foam is equipped with an inner pillowcase, which can protect the memory foam from being torn while adjusting the neck cervical pillow. It is removable with zippered and machine washable.