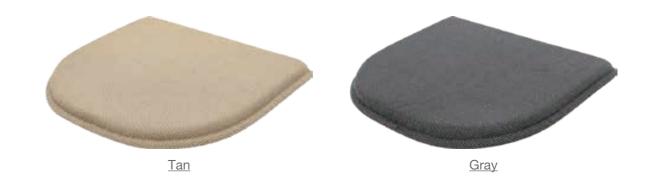

## 2530 Non-Slip Chair Cushion

**Exquisite Binding** 

Size: 16 x 14.5 x 1.5 in / 40.5 x 37 x 4 cm

- NON-SLIP GRIPPER BOTTOM Upgrade from your old chair cushions with ties; the chair pads feature our signature latex-based gripper bottom that keeps them securely in place without the need for ties.
- PREMIUM TOUCH Experience coziness with our uniquely designed and beautifully crafted PU foam seat cushion; easy to clean with a damp cloth and comes in linen solid fabrics.
- COMPATIBLE WITH A WIDE RANGE OF CHAIRS The chair cushion fits a variety of wooden or metal chair styles, including Windsor, Amish Colonial, Hoop-Back, Comb-Back, Low-Back, and Fan-Back.