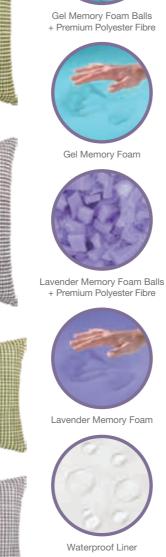

## 2537-1 Shredded Memory Foam Throw Pillow - Embossed Corduroy Series

• Long Lasting Support - Filled with shredded gel memory foam / shredded lavender memory foam mixed with 3D polyester fiber. This combination mixed material provides the perfect balance between soft and firm and offers generous thickness and support as you rejuvenate and refresh after a busy day.