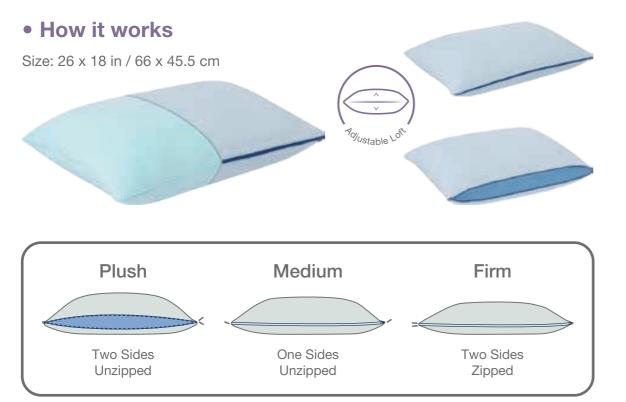

## 2545 Adjustable Memory Foam Bed Pillow

Gel Memory Foam

Mem am + P

Memory Foam Balls + Polyester Fibre

Zipper to Adjust Softness

Removable Cover

- BEST REST The pillow deliver optimal support for a better night sleep. Designed for all types of sleepers-side, back and stomach we are committed to ensuring better rest for everyone.
- EASILY AND FULLY ADJUSTABLE The pillow covers all of your needs with three unique loft profiles. The two blue-zippers allow for maximum adjustability with no-mess needed; simply zip open the sides to reveal breathable gussets that allow maximum airflow, or zip closed for a firmer feel. If you prefer a firm pillow, leave both zippers closed. For mid-plush lovers, unzip just one. And if you prefer a plush pillow, open both zippers for a softer feel.
- HIGH QUALITY CORE The high density soft blue gel memory foam layer with jersey fabric, and pillow interior filled with 50% high quality broken memory foam and 50% polyester fiber, high quality resilience, no easy to deform.