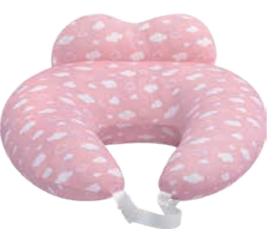

## 2517 Adjustable Nursing Pillow

Pink Cloud

- ADJUSTABLE NURSING PILLOW Adjustable buckle fits almost all body types and sizes. Extra cushion helps elevate baby's head to avoid spit-up and acid reflux.
- VERSATILE SUPPORT NURSING PILLOW Nursing Pillow is great addition in helping our newborn support with breast feeding and giving some supervised tummy time. Feeding (0+ months), propping (3+ months), tummy time (6+months) and sitting (9+months). For baby's awake time only. Not for sleep.

- BEAUTIFUL AND REWARDING Nursing your baby, while beautiful and rewarding, can be a challenge. Different body types, our baby's preferences, and even the shape of our breasts can complicate the search for a comfortable position. Extra support and comfort can help make breastfeeding successful.
- NURSING PILLOW FOR BREASTFEEDING They can help you and your baby get cozy and maximize your chances of developing a successful nursing relationship. Plus, come in handy for bottle-feeding, napping, and lounging. A musthave for all new parents and anyone else caring for a little one.