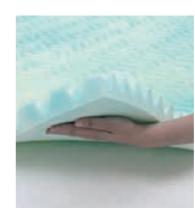

#### 2501 Cloudy Gel Memory Foam Mattress Topper with Sea Wave Channels

Soft and Pillowy Gel Memory Foam

3D Sea Wave Air-flow Tunnel

- Crafted from next-generation, gel memory foam.
- Reversible design with one flat side and one textured side.
- Improves airflow and eliminates excess heat.
- Adjusts to body temperature for a better sleep.
- Helps relieve pressure on joints and reduce tossing and turning.