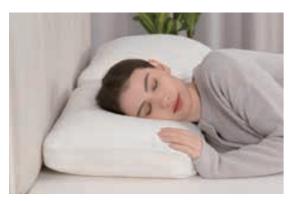

# 2504 Traditional Memory Foam Pillow with 2-Core Foam

**Standard Size:** 21.6 x 13.8 x 3.9 in / 55 x 35 x 10 cm **Medium Size:** 23.6 x 15.8 x 3.9 in / 60 x 40 x 10 cm

#### Soft Gel Memory Foam

Memory foam can be adapted to different groups of people and become the shape that people like

- SKIN-FRIENDLY AND BREATHABLE Our carefully crafted hypoallergenic pillowcase is breathable and can be in direct contact with the skin.
- TWO CORE FOAMS The cooling gel memory foam absorbs some of the heat during the night, the white part of the support foam offer orthopedic support. Even if you twist and turn all night, this cooling bed pillow will consistently fit your neck and shoulders, allowing you to wake up refreshed!
- TRADITIONAL DESIGN Designed to adapt to your sleeping position, this memory foam pillow will hold its shape and ensure proper head and neck support for years to come. This bed pillow is suitable for side, back and stomach sleepers.

• MACHINE WASHABLE PILLOWCASE - Our 100% memory foam pillows have removable machine washable pillowcases that are very easy to care for and clean.