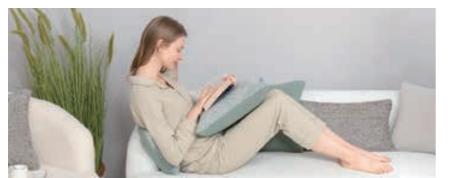

#### 2511 Arm Support Pillow

Multi-Ocassions for Bed/Sofa

Size: 15 x 7.5 x 9.5 in (38 x 19 x 24 cm)

- READING PILLOW WITH ERGONOMICALLY DESIGNED The reading pillow is ergonomically designed to provide optimal elevation for your arm, reducing stress on joints and muscles for optimum health. Made of a single piece of high-quality foam, our sit up pillow for bed can provide comfortable arm support while reading books, watching TV, or playing games. Compared to crushed foam, our bed wedge pillow made of a single piece of foam may offer better support.
- PORTABLE BED REST PILLOW WITH EXTRA 3 POCKETS You can easily carry the pillow with arms to another room or keep it on the floor. In addition, 3 convenient pockets in the side of chair pillow for bed help you to store your items so that you don't need to get up once you've gotten comfortable. The two smaller side pockets are designed for storing remote, phones or glasses, while the larger one is perfect for holding magazines or books.
- WASHABLE COVER + CONCEALED ZIPPER It use the ULTRA-SOFT & WASHABLE cushion cover, which is machine washable, soft, non-pilling, non-shrinking, non-fading.