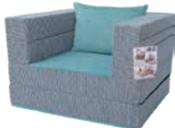

## 2503 3-in-1 Folding Sofa Bed

**Sofa Size:** 31 x 37.4 x 23.6 in / 78.5 x 95 x 60 cm

Antiskid Bottom

Memory Foam Balls + Polyester Fibre

Foam

Waterproof

Liner

Removable Cover

- COMFORTABLE FABRIC & FOAM This folding chair features high density foam with support. Equipped with skin-friendly embossed warm fabric, it will provide you an ultimate sitting experience when you sit or lie on this sleeper sofa bed.
- ONE FREE PILLOW The floor sofa bed is equipped with a free memory foam pillow (24"x16") for your better rest and entertainment.
- FREE ASSEMBLY & EASY TO CLEAN The couch is shipped compressed and will quickly expand right after you open the package. Please leave it for around 24 hours, it will feel awesome when the foam filling are fully expanded. And the removable and washable covers allow for stripping and machine washing to keep the love seat couches fresh.
- MULTIPURPOSE & SPACE SAVER The convertible chair has three forms, which can be easily converted into a sofa, a lounger and a snuggle bed to satisfy your different needs. Perfect for places with limited small space, like living room, guestroom, apartment, college dorms, playroom, loft, bedroom, RV and camp.