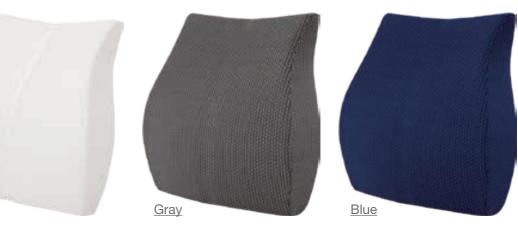

### 2525 3-in-1 Memory Foam Head, Back & Lumbar Support Pillow

# 

Memory Foam

High Quality Buckle Adjustable Length

Removable Cover

- 3-in-1 Head Back Support Provides waist, lumbar and head support for enhanced comfort and relaxation during long periods of sitting.
- High-Density Space Memory Foam Retains its shape and provides firm support to your back to alleviate pain and improve posture.
- Removable and Washable Cover Easy to clean and maintain, ensuring the pillow stays fresh and hygienic.
- Quick and Easy Installation with Adjustable Strap Can be attached to any chair or seat without hassle, making it perfect for use at work, in the car, or at home.