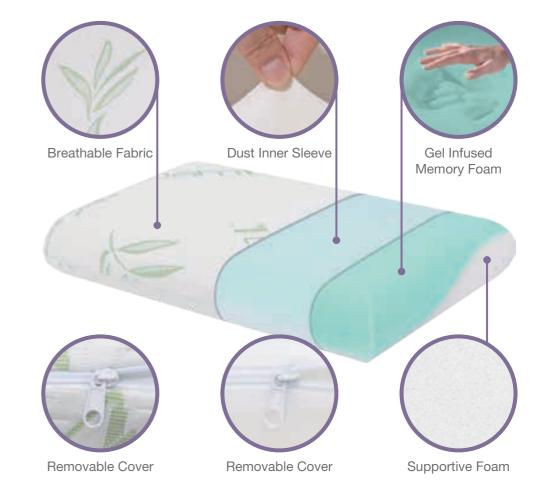

# 2504 Traditional Memory Foam Pillow with 2-Core Foam

**Standard Size:** 21.6 x 13.8 x 3.9 in / 55 x 35 x 10 cm **Medium Size:** 23.6 x 15.8 x 3.9 in / 60 x 40 x 10 cm

#### Soft Gel Memory Foam

Memory foam can be adapted to different groups of people and become the shape that people like

- SKIN-FRIENDLY AND BREATHABLE Our carefully crafted hypoallergenic pillowcase is breathable and can be in direct contact with the skin.
- TWO CORE FOAMS The cooling gel memory foam absorbs some of the heat during the night, the white part of the support foam offer orthopedic support. Even if you twist and turn all night, this cooling bed pillow will consistently fit your neck and shoulders, allowing you to wake up refreshed!
- TRADITIONAL DESIGN Designed to adapt to your sleeping position, this memory foam pillow will hold its shape and ensure proper head and neck support for years to come. This bed pillow is suitable for side, back and stomach sleepers.

• MACHINE WASHABLE PILLOWCASE - Our 100% memory foam pillows have removable machine washable pillowcases that are very easy to care for and clean.