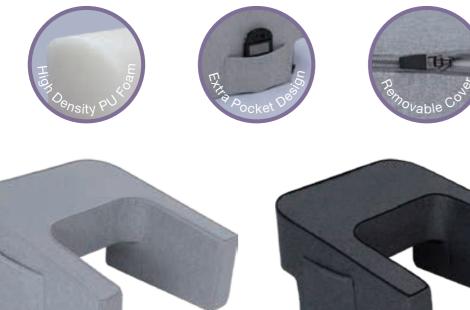

#### 2511 Arm Support Pillow

Multi-Ocassions for Bed/Sofa

Size: 15 x 7.5 x 9.5 in (38 x 19 x 24 cm)

- READING PILLOW WITH ERGONOMICALLY DESIGNED The reading pillow is ergonomically designed to provide optimal elevation for your arm, reducing stress on joints and muscles for optimum health. Made of a single piece of high-quality foam, our sit up pillow for bed can provide comfortable arm support while reading books, watching TV, or playing games. Compared to crushed foam, our bed wedge pillow made of a single piece of foam may offer better support.
- PORTABLE BED REST PILLOW WITH EXTRA 3 POCKETS You can easily carry the pillow with arms to another room or keep it on the floor. In addition, 3 convenient pockets in the side of chair pillow for bed help you to store your items so that you don't need to get up once you've gotten comfortable. The two smaller side pockets are designed for storing remote, phones or glasses, while the larger one is perfect for holding magazines or books.
- WASHABLE COVER + CONCEALED ZIPPER It use the ULTRA-SOFT & WASHABLE cushion cover, which is machine washable, soft, non-pilling, non-shrinking, non-fading.