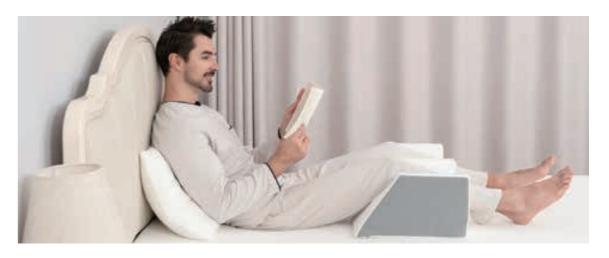

#### 2510 Upgraded Bed Wedge Pillow

Comfort with Gel Memory Foam

Inner

Bed Wedge and Headrest All in One Package

Ergonomic Arc Design

Built-in Air Flow Channels

- Two Layer Design Wedge with Additional Creative Headrest Pillow This latest version is made of 1.5-INCH GEL infused memory foam layer on top of a firm base foam, also adding a height adjustable foam headrest to provide better support for your neck and head. The Air-flow System creative design, to the end result the most comfortable wedge pillow system.
- To bring you a new level of comfort, this version comes with a soft-smooth, breathable, 100% elastic twill cover that is removable and machine washable.
- Designed to help patients with acid reflux, snoring, allergies, or any other condition which breathing may be impaired in supine position.
- It can also be used when you are recommeded by a health professional to sleep in an elevated position after surgery. It helps reduce back pain, providing a healthy, more comfortable night's sleep.
- Size: 26.7 x 24 x 9.8 in / 68 x 61 x 25 cm

#### 2511 Arm Support Pillow

Multi-Ocassions for Bed/Sofa

Size: 15 x 7.5 x 9.5 in (38 x 19 x 24 cm)

- READING PILLOW WITH ERGONOMICALLY DESIGNED The reading pillow is ergonomically designed to provide optimal elevation for your arm, reducing stress on joints and muscles for optimum health. Made of a single piece of high-quality foam, our sit up pillow for bed can provide comfortable arm support while reading books, watching TV, or playing games. Compared to crushed foam, our bed wedge pillow made of a single piece of foam may offer better support.
- PORTABLE BED REST PILLOW WITH EXTRA 3 POCKETS You can easily carry the pillow with arms to another room or keep it on the floor. In addition, 3 convenient pockets in the side of chair pillow for bed help you to store your items so that you don't need to get up once you've gotten comfortable. The two smaller side pockets are designed for storing remote, phones or glasses, while the larger one is perfect for holding magazines or books.
- WASHABLE COVER + CONCEALED ZIPPER It use the ULTRA-SOFT & WASHABLE cushion cover, which is machine washable, soft, non-pilling, non-shrinking, non-fading.