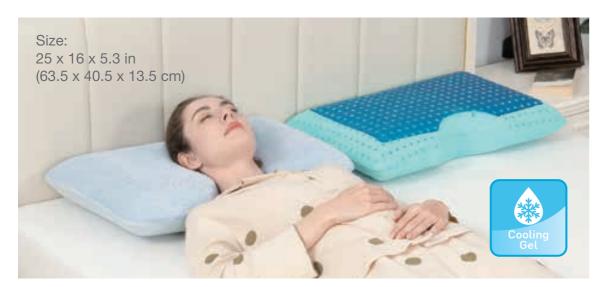

# 2508-2 Upgraded Cervical Memory Foam Pillow with Cooling Gel Pad

Size: 23.2 x 15.3 x 4.1/3 in (59 x 39 x 10.5/7.5 cm)

- UPGRADED ERGONOMIC CURVE, NECK PAIN RELIEF MORE EFFECTIVELY The cervical pillow has thickened neck contour, bigger shoulder area, and two-side height. Contour pillow conforms to the natural curvature of the neck and shoulder perfectly, allowing the cervical spine to be more efficiently supported, stretched and relaxed. A 70% reduction in pressure on the body and muscle tension maintains good blood flow to your head.
- PREMIUM MEMORY FOAM Odorless memory foam pillow is meeting rigorous standards for safety and quality. Your head lays on this pressure -relieving neck pain pillow, you'll feel firm enough to support your neck and shoulder without sinking. Sleep comfortably and supportive at last!
- SOOTHING GEL LAYER Cool-to-the-touch gel layer provides soothing support. Extreme cooling technology grid gel pillow, which allows perspiration to evaporate easily, for a breathable, cool and amazing sleep experience.