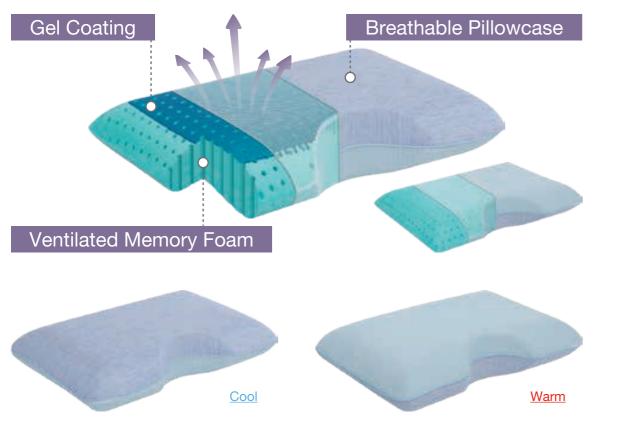

# 2543 Orthopedic Posture Neck Bed Pillow with Cooling Gel Layer

#### **Advanced Cooling Technology**

- COOLER NEWLY UPGRADED Experience the ultimate cooling and breathability with our unique cooling pillow. Ventilated memory foam topped with a gel layer lets air flow freely, while innovative cool plus fabric fiber of pillow covers is woven in a special way to transport heat away and keep you cool all night.
- SPECIAL CUT-OUT SHAPE Special cut out shape designed specifically for side sleepers; The other side of the pillow is suitable for all types of sleepers; back sleepers, stomach sleepers and side sleepers.
- SPECIALLY DESIGNED MEMORY FOAM PILLOW Slow rebound memory foam pillow can let the body rest in a natural pressure free position and reduce the pressure on the head and neck. Your orthopedic pillow absorbs and distributes body pressure so you can sleep in natural posture without crushing muscle and blood flow.
- REMOVABLE WASHABLE LUXURY SOFT PILLOW COVER - The Cooling Pillow with soft Protector is extremely comfortable in all temperatures. Perfect for people with skin sensitivity. Skin friendly, soft, very breathable, high moisture-wicking, toosmooth and luxurious to touch.