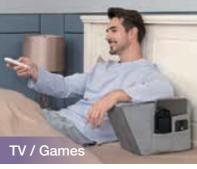

#### 2511 Arm Support Pillow

Multi-Ocassions for Bed/Sofa

Size: 15 x 7.5 x 9.5 in (38 x 19 x 24 cm)

- READING PILLOW WITH ERGONOMICALLY DESIGNED The reading pillow is ergonomically designed to provide optimal elevation for your arm, reducing stress on joints and muscles for optimum health. Made of a single piece of high-quality foam, our sit up pillow for bed can provide comfortable arm support while reading books, watching TV, or playing games. Compared to crushed foam, our bed wedge pillow made of a single piece of foam may offer better support.
- PORTABLE BED REST PILLOW WITH EXTRA 3 POCKETS You can easily carry the pillow with arms to another room or keep it on the floor. In addition, 3 convenient pockets in the side of chair pillow for bed help you to store your items so that you don't need to get up once you've gotten comfortable. The two smaller side pockets are designed for storing remote, phones or glasses, while the larger one is perfect for holding magazines or books.
- WASHABLE COVER + CONCEALED ZIPPER It use the ULTRA-SOFT & WASHABLE cushion cover, which is machine washable, soft, non-pilling, non-shrinking, non-fading.