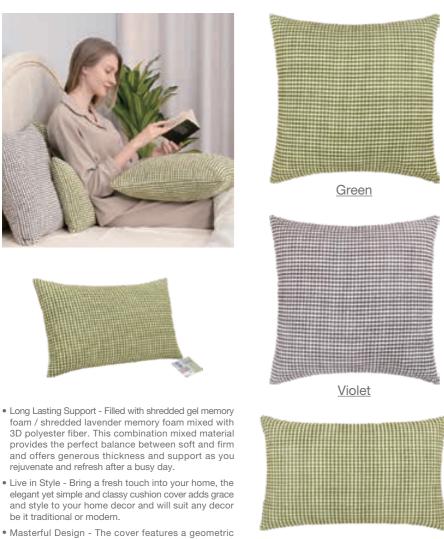

## 2537-1 Shredded Memory Foam Throw Pillow - Embossed Corduroy Series

• Long Lasting Support - Filled with shredded gel memory foam / shredded lavender memory foam mixed with 3D polyester fiber. This combination mixed material provides the perfect balance between soft and firm and offers generous thickness and support as you rejuvenate and refresh after a busy day.

- and style to your home decor and will suit any decor be it traditional or modern. Masterful Design - The cover features a geometric textured design, this fresh, contemporary design will
- adorn your home decor all year. • Customize Comfort - Want your pillow softer or smaller? Just remove some of the shredded memory foam to create a pillow that is just how you like it. The less foam inside the softer your pillow gets. Keep the extras, so you can add it back in any time you want for extra firmness!
  - Double Cover The removable inner and outer polyester covers offer extra protection and increased comfort and are machine washable for easy cleaning.

A. 12 x 12 in / 30.5 x 30.5 cm C. 14 x 14 in / 35.5 x 35.5 cm E. 18 x 18 in / 45.7 x 45.7 cm G. 22 x 22 in / 56 x 56 cm

B. 12 x 20 in / 30.5 x 51 cm

F. 20 x 20 in / 51 x 51 cm

H. 24 x 24 in / 61 x 61 cm

D. 16 x 16 in / 40.5 x 40.5 cm