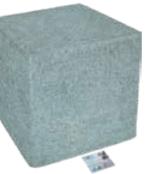

#### 2539-1 Memory Foam Square Ottoman Bench - Solid Velour Series

Bamboo Charcoal Memory Foam

Removable Cover

Waterproof Antiskid Bottom

Size: 17 x 17 x 17 in (43 x 43 x 43 cm)

• Padded with 2inches thickness high density bamboo charcoal memory foam and rest part high density support PU foam, which retains the shape well and brings you superior seating.

#### 2539-2 Memory Foam Square Ottoman Bench - Zebra-Stripe Flax Series

Bamboo Charcoal Memory Foam

Removable Cover

Waterproof Antiskid Bottom

Size: 17 x 17 x 17 in (43 x 43 x 43 cm)

Violet

• This square ottoman is a great way to add an extra seat or place to put your legs up without dominating your entire living room. Put it in the kids play room as a fun chair for them or keep it to yourself in the living room as your go to resting place for you fee after a long day. Anywhere you put it, this ottoman is the perfect addition to your home.

Gray

• Padded with 2inches thickness high density bamboo charcoal memory foam and rest part high density support PU foam, which retains the shape well and brings you superior seating.

13/14