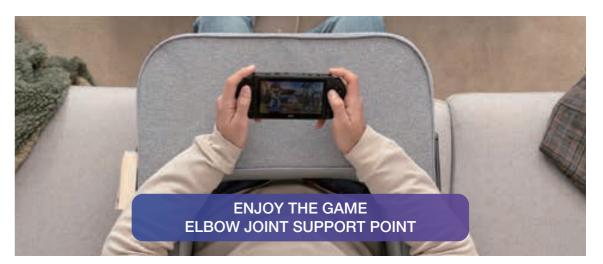

#### 2511 Arm Support Pillow

Multi-Ocassions for Bed/Sofa

Size: 15 x 7.5 x 9.5 in (38 x 19 x 24 cm)

- READING PILLOW WITH ERGONOMICALLY DESIGNED The reading pillow is ergonomically designed to provide optimal elevation for your arm, reducing stress on joints and muscles for optimum health. Made of a single piece of high-quality foam, our sit up pillow for bed can provide comfortable arm support while reading books, watching TV, or playing games. Compared to crushed foam, our bed wedge pillow made of a single piece of foam may offer better support.
- PORTABLE BED REST PILLOW WITH EXTRA 3 POCKETS You can easily carry the pillow with arms to another room or keep it on the floor. In addition, 3 convenient pockets in the side of chair pillow for bed help you to store your items so that you don't need to get up once you've gotten comfortable. The two smaller side pockets are designed for storing remote, phones or glasses, while the larger one is perfect for holding magazines or books.
- WASHABLE COVER + CONCEALED ZIPPER It use the ULTRA-SOFT & WASHABLE cushion cover, which is machine washable, soft, non-pilling, non-shrinking, non-fading.