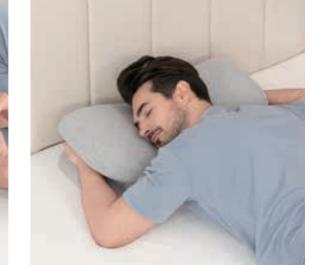

#### 2507 Ergonomic Cervical Memory Foam Pillow

Size: 23 x 13.3 x 5.5/4.5 in / 58.5 x 34 x 14/11.5 cm

- UNIQUE DESIGN The cervical neck pillow ergonomically shaped design, which combined with the traditional bed pillow, thus achieving significant neck pain relief. The hollow concave surface, skillfully cradles your head and aligning your spine flawlessly. This side sleeper pillow even provides special armrests for your arm to release numbness & pains.
- HIGH QUALITY MEMORY FOAM PILLOW The ergonomic sleeping pillow core is made of slow rebound high-density memory foam, which can adjust its shape according to the sleeping postures and will rebound within 5S when no press, non-deformation all the year. The slow rebound design ensures the memory foam cervical pillow provides a comfortable, pressure-free sleeping experience.
- REMOVABLE BREATHABLE PILLOWCASE The memory foam pillowcase is made of super comfortable breathable fabric. Each layer of memory foam is equipped with an inner pillowcase, which can protect the memory foam from being torn while adjusting the neck cervical pillow. It is removable with zippered and machine washable.

- Dust Inner Sleeve
- Removable Cover