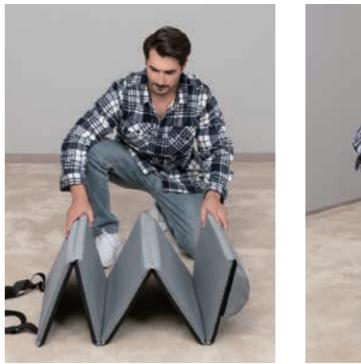

TOPPER & SOFA

Carrying Handle

Water Resistent

Removable Cover

Waterproof Antiskid Bottom

- UNIQUE ERGONOMIC DESIGN Different with others folding mat, This mat has six-fold, include a half-roll pillow which can be folded as a pillow when you lie down and sleep, also ergonomic memory foam half roll pillow helps eliminate nervous tension caused by common head, neck, and shoulder pain.
- PORTABLE The mat for sleep is easy to fold, store and comes with a storage bag to carry it anywhere. The fold mat can be easily stored in a closet or under the bed or the corner of the car when folded.
- EASY TO CARRY The design is compact for storage with carrying handle for convenient on-the-go fitness.
- COMFORTABLE WORKOUT SURFACE Provides an easy-to-clean (water resistant fabrics), cushioned floor for gymnastics practice, workouts, stretching, martial arts, dance, wrestling and tumbling.