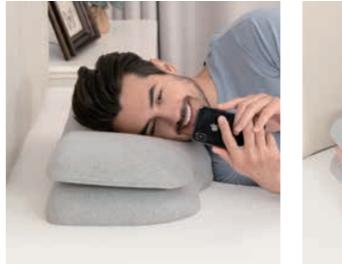

#### 2507 Ergonomic Cervical Memory Foam Pillow

Size: 23 x 13.3 x 5.5/4.5 in / 58.5 x 34 x 14/11.5 cm

- UNIQUE DESIGN The cervical neck pillow ergonomically shaped design, which combined with the traditional bed pillow, thus achieving significant neck pain relief. The hollow concave surface, skillfully cradles your head and aligning your spine flawlessly. This side sleeper pillow even provides special armrests for your arm to release numbness & pains.
- HIGH QUALITY MEMORY FOAM PILLOW The ergonomic sleeping pillow core is made of slow rebound high-density memory foam, which can adjust its shape according to the sleeping postures and will rebound within 5S when no press, non-deformation all the year. The slow rebound design ensures the memory foam cervical pillow provides a comfortable, pressure-free sleeping experience.
- REMOVABLE BREATHABLE PILLOWCASE The memory foam pillowcase is made of super comfortable breathable fabric. Each layer of memory foam is equipped with an inner pillowcase, which can protect the memory foam from being torn while adjusting the neck cervical pillow. It is removable with zippered and machine washable.