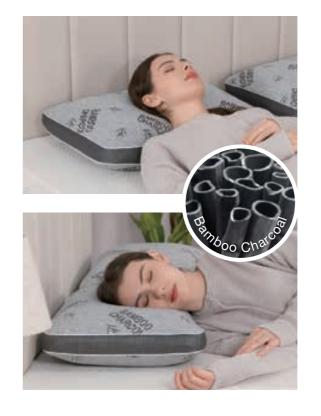

#### 2506-2 Shredded Memory Foam Pillow Infused with Bamboo Charcoal (Pack of 2)

BAMBOO

Standard Size: 23.6 x 15.7 in / 60 x 40 cm

**Queen Size:** 30 x 20 in / 76 x 51 cm

Machine-Washab

Balls

Bamboo Charcoal Memory Foam

Dust Inner Sleeve

- FRESH & SOFT Bamboo fabric is wonderfully soft and is 3 to 4 times more moisture absorbent than normal fabric, perfect for a comfortable night's sleep. The cover fabric which withstands longer wear-and tear provides your zipper cover a long-lasting lifetime. Our superb fabric is soft to the touch, skin friendly.
- HEALTHY & RESTFUL SLEEP Your head, neck and shoulders are supported evenly without pressure, thus your pains at your joints and spine are eliminated.