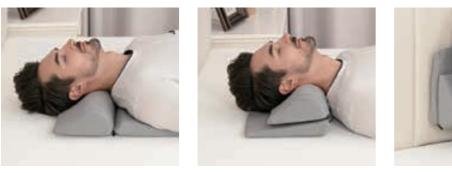

#### 2510 Upgraded Bed Wedge Pillow

Comfort with Gel Memory Foam

Inner

Bed Wedge and Headrest All in One Package

Ergonomic Arc Design

Built-in Air Flow Channels

- Two Layer Design Wedge with Additional Creative Headrest Pillow This latest version is made of 1.5-INCH GEL infused memory foam layer on top of a firm base foam, also adding a height adjustable foam headrest to provide better support for your neck and head. The Air-flow System creative design, to the end result the most comfortable wedge pillow system.
- To bring you a new level of comfort, this version comes with a soft-smooth, breathable, 100% elastic twill cover that is removable and machine washable.
- Designed to help patients with acid reflux, snoring, allergies, or any other condition which breathing may be impaired in supine position.
- It can also be used when you are recommeded by a health professional to sleep in an elevated position after surgery. It helps reduce back pain, providing a healthy, more comfortable night's sleep.
- Size: 26.7 x 24 x 9.8 in / 68 x 61 x 25 cm