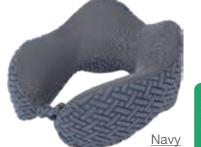

#### 2520 Reversible Supportive Travel Pillow

- PROVIDE PERFECTLY SUPPORTIVE Travel neck pillow with memory foam can better fix your neck to provided support and comfort, prevents head from falling forward, the adjustable snap, you can adjust the size of the pillow randomly, meeting different neck size requirements.
- PREMIUM MEMORY FOAM The travel neck pillow was made of high quality memory foam with 5 seconds return technology, comfort and durable.
- COMFORTABLE & BREATHABLE PILLOW COVER Pillow cover is designed cool side and warm side, washable cover with breathable and super soft magnetic therapy cloth provides the maximum comfort on your trip.
- Size: 11.4 x 9.6 x 5.4 in / 29 x 24.5 x 13.5 cm

## 2521 Ergonomic Neck Support Travel Pillow

- ERGONOMIC SUPPORT The ergonomic curve design of this neck pillow is able to support the head firmly in all directions, not hurrying cheeks, giving enough support to protect and alleviate neck pain during the trip. Adjustable buckle design, to meet the requirements of different neck sizes, fixed high after not easy to shift.
- requirements of different neck sizes, fixed high after not easy to shift.
  HIGH QUALITY MEMORY FOAM This travel pillow core is made of high quality memory sponge, 5 seconds talks technology, comfortable and durable, cushioning ferocious crowing, relieving the pain pressure points, bringing the ultimate relaxation. • HIGH QUALITY MEMORY FOAM - This travel pillow core is made of high quality memory
- SOFT PILLOWCASE REMOVABLE AND WASHABLE Pillowcase is breathable soft to the skin. The pillowcase has a hidden zipper and can be easily removed for machine washing, so you will always get a fresh and clean pillow on the go.
- EASY STORAGE AND PORTABILITY The U shaped pillow is designed for portability and comfort. It has a portable handle and buckle design, that allows the travel pillow to be compressed to a smaller size, saving more space and making it easy to carry for better enjoyment of the journey.