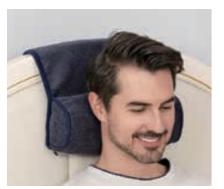

#### **2519 Adjustable Plush** Neck Roll Pillow

+ Polyester Fibre

<sup>Uisite</sup> Bind

Size: 22.4 x 12.6 x 2.8 in / 57 x 32 x 7 cm

Beige

- TRUSTWORTHY AND SERVICEABLE Recliner pillows for head is mainly made of quality sherpa, soft and comfortable for you to touch, lightweight and odorless, not easy to fade or tear, which can serve you for a long time; And the stuffed fabric is solid, giving you a nice reclining feeling.
- PRACTICAL DESIGN Roll headrest pillow is thoughtful designed with 2 compartments, and you can adjust it to fit the back of your neck, help relief your tiredness, providing convenience for you when you go outside.

Brown

• MEANINGFUL WAYS TO APPLY - This neck headrest pillow is suitable for the bedroom, study, living room, car, outdoor recliner, sofa and office to help relieve tension in the back and make you feel relaxed.