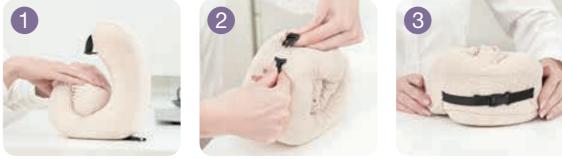

#### 2520 Reversible Supportive Travel Pillow

- PROVIDE PERFECTLY SUPPORTIVE Travel neck pillow with memory foam can better fix your neck to provided support and comfort, prevents head from falling forward, the adjustable snap, you can adjust the size of the pillow randomly, meeting different neck size requirements.
- PREMIUM MEMORY FOAM The travel neck pillow was made of high quality memory foam with 5 seconds return technology, comfort and durable.
- COMFORTABLE & BREATHABLE PILLOW COVER Pillow cover is designed cool side and warm side, washable cover with breathable and super soft magnetic therapy cloth provides the maximum comfort on your trip.
- Size: 11.4 x 9.6 x 5.4 in / 29 x 24.5 x 13.5 cm