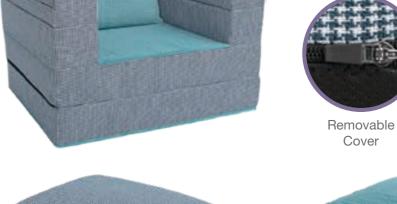

## 2503 3-in-1 Folding Sofa Bed

**Sofa Size:** 31 x 37.4 x 23.6 in / 78.5 x 95 x 60 cm

Antiskid Bottom

Memory Foam Balls + Polyester Fibre

Foam

Waterproof

Liner

Removable Cover

- COMFORTABLE FABRIC & FOAM This folding chair features high density foam with support. Equipped with skin-friendly embossed warm fabric, it will provide you an ultimate sitting experience when you sit or lie on this sleeper sofa bed.
- ONE FREE PILLOW The floor sofa bed is equipped with a free memory foam pillow (24"x16") for your better rest and entertainment.
- FREE ASSEMBLY & EASY TO CLEAN The couch is shipped compressed and will quickly expand right after you open the package. Please leave it for around 24 hours, it will feel awesome when the foam filling are fully expanded. And the removable and washable covers allow for stripping and machine washing to keep the love seat couches fresh.
- MULTIPURPOSE & SPACE SAVER The convertible chair has three forms, which can be easily converted into a sofa, a lounger and a snuggle bed to satisfy your different needs. Perfect for places with limited small space, like living room, guestroom, apartment, college dorms, playroom, loft, bedroom, RV and camp.