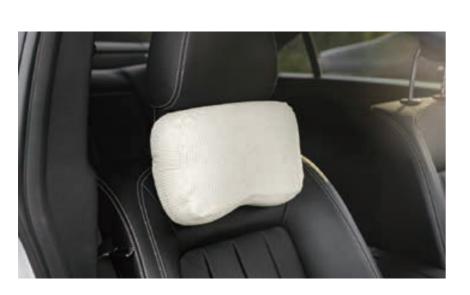

#### 2523 Car Headrest Pillow

Size: 12 x 7.4 x 3.4 in / 30.5 x 19 x 8.5 cm

- Ergonomic Design This car neck pillow has an ergonomic, streamlined design that comfortably protects your neck during long drives. It greatly reduces your chances of neck pain or numbness during long drives or while sleeping. Bring a good comfort experience to drivers and passengers.
- Pure Memory Foam The pillow are made of high-quality memory foam, which is soft and comfortable, provide good support for your cervical spine and head, help you maintain a correct driving posture, make your driving safer, reduce neck pain and comfort your neck.
- Breathable & Washable Cover The car pillow cover is made of soft and breathable fabric. Skin-friendly material. The pillowcase is removable for washing and also supports washing in the washing machine.
- Adjustable Buckle & Easy to Install The high quality buckle prevents the travel car neck pillow from slipping or falling off the seat. The travel car pillow is easy to install and can be easily installed without any tools.