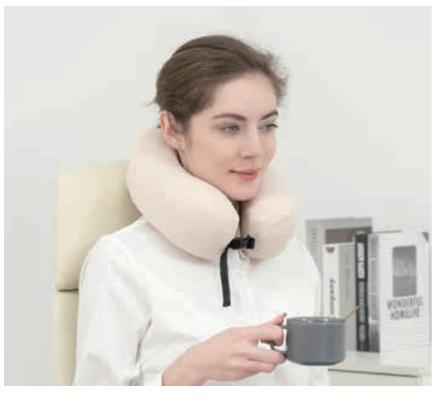

#### 2520 Reversible Supportive Travel Pillow

- PROVIDE PERFECTLY SUPPORTIVE Travel neck pillow with memory foam can better fix your neck to provided support and comfort, prevents head from falling forward, the adjustable snap, you can adjust the size of the pillow randomly, meeting different neck size requirements.
- PREMIUM MEMORY FOAM The travel neck pillow was made of high quality memory foam with 5 seconds return technology, comfort and durable.
- COMFORTABLE & BREATHABLE PILLOW COVER Pillow cover is designed cool side and warm side, washable cover with breathable and super soft magnetic therapy cloth provides the maximum comfort on your trip.
- Size: 11.4 x 9.6 x 5.4 in / 29 x 24.5 x 13.5 cm

## 2521 Ergonomic Neck Support Travel Pillow

- ERGONOMIC SUPPORT The ergonomic curve design of this neck pillow is able to support the head firmly in all directions, not hurrying cheeks, giving enough support to protect and alleviate neck pain during the trip. Adjustable buckle design, to meet the requirements of different neck sizes, fixed high after not easy to shift.
- requirements of different neck sizes, fixed high after not easy to shift.
  HIGH QUALITY MEMORY FOAM This travel pillow core is made of high quality memory sponge, 5 seconds talks technology, comfortable and durable, cushioning ferocious crowing, relieving the pain pressure points, bringing the ultimate relaxation. • HIGH QUALITY MEMORY FOAM - This travel pillow core is made of high quality memory
- SOFT PILLOWCASE REMOVABLE AND WASHABLE Pillowcase is breathable soft to the skin. The pillowcase has a hidden zipper and can be easily removed for machine washing, so you will always get a fresh and clean pillow on the go.
- EASY STORAGE AND PORTABILITY The U shaped pillow is designed for portability and comfort. It has a portable handle and buckle design, that allows the travel pillow to be compressed to a smaller size, saving more space and making it easy to carry for better enjoyment of the journey.