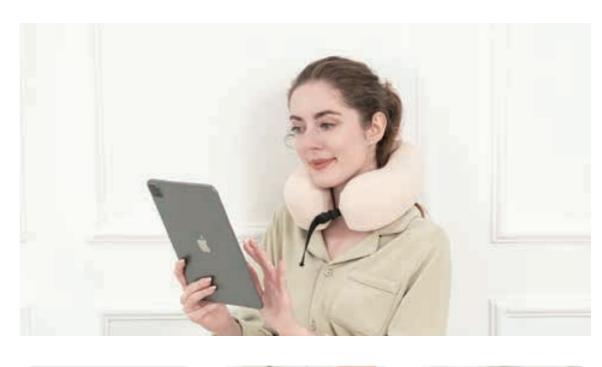

#### 2544 All Seasons Travel & Camping Memory Foam Pillow

TRAVEL & Household item

Size: 17.3 x 9.4 x 4.3 in / 44 x 24 x 11 cm

Memory Foam

Cooling Gel Layer

Air-flow Holes

Exquisite Binding

**Breathable Fabric** 

**Dust Inner Sleeve** 

Removable Cover

- COOLER NEWLY UPGRADED Experience the ultimate cooling and breathability with our unique cooling pillow. Ventilated memory foam topped with a gel layer lets air flow freely, while innovative cool plus fabric fiber of pillow covers is woven in a special way
- Institute of the second • LIGHT & EASY TO PACK - Easy to carry pillow around for all kinds of trips (like camping
- COMFORT LIKE AT HOME Our specially developed luxury viscoelastic memory foam pillow be designed one side cooling, one side warm, it is best for all seasons use. It adapts perfectly to the contours of your head and neck, giving you all the soft comfort and support of your home pillow while on your travels, even while staying at hotels.