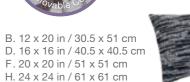

A. 12 x 12 in / 30.5 x 30.5 cm C. 14 x 14 in / 35.5 x 35.5 cm E. 18 x 18 in / 45.7 x 45.7 cm G. 22 x 22 in / 56 x 56 cm

B. 12 x 20 in / 30.5 x 51 cm

F. 20 x 20 in / 51 x 51 cm

H. 24 x 24 in / 61 x 61 cm

D. 16 x 16 in / 40.5 x 40.5 cm