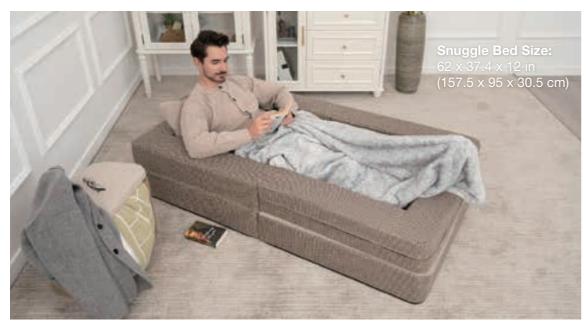

## 2503 3-in-1 Folding Sofa Bed

**Sofa Size:** 31 x 37.4 x 23.6 in / 78.5 x 95 x 60 cm

Antiskid Bottom

Memory Foam Balls + Polyester Fibre

Foam

Waterproof

Liner

Removable Cover

- COMFORTABLE FABRIC & FOAM This folding chair features high density foam with support. Equipped with skin-friendly embossed warm fabric, it will provide you an ultimate sitting experience when you sit or lie on this sleeper sofa bed.
- ONE FREE PILLOW The floor sofa bed is equipped with a free memory foam pillow (24"x16") for your better rest and entertainment.
- FREE ASSEMBLY & EASY TO CLEAN The couch is shipped compressed and will quickly expand right after you open the package. Please leave it for around 24 hours, it will feel awesome when the foam filling are fully expanded. And the removable and washable covers allow for stripping and machine washing to keep the love seat couches fresh.
- MULTIPURPOSE & SPACE SAVER The convertible chair has three forms, which can be easily converted into a sofa, a lounger and a snuggle bed to satisfy your different needs. Perfect for places with limited small space, like living room, guestroom, apartment, college dorms, playroom, loft, bedroom, RV and camp.