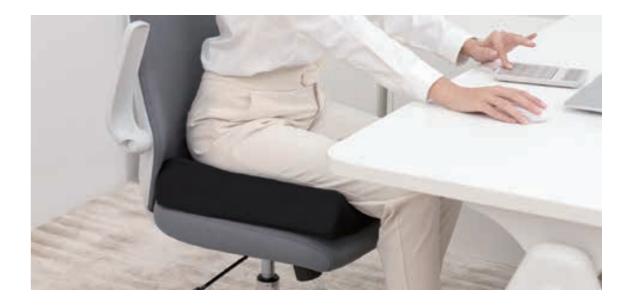

#### 2528 Memory Foam Coccyx Seat Cushion

Size: 17.2 x 16.1 x 4.5 in (43.5 x 41 x 11.5 cm)

All Fit The >>> **Beautiful Legs** Model Hip

post-surgery, injury or pregnancy pain

relief.

- COCCYX CUSHION FOR TAILBONE PAIN The ergonomic design is not only ergonomic, but also very comfortable. The curved design of the body support seat cushion fits the shape of the hips, which can provide needed support for your back when sitting or gaming. It is great for relieving sitting fatigue.
- HIGH QUALITY SEAT CUSHION FOR BACK PAIN With 100% memory foam inner and elastic breathable cover, this thick seat cushion has better resilience and provide

maximum support. As an enlarged seat cushion, it could be the best choice for supporting high weight or be booster car seat cushion for short people.

• SEAT CUSHION FOR OFFICE CHAIR - The coccyx seat cushion is suitable for people who often do daily desk work and long-distance driving, pressure relief seat cushion. Great for office, home, travel, car seat or wheelchair use. Breathable cotton cover making your sitting more comfortable, not feeling sticky. The cover is Removable and Machine Washable.