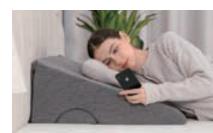

#### 2510 Upgraded Bed Wedge Pillow

Comfort with Gel Memory Foam

Inner

Bed Wedge and Headrest All in One Package

Ergonomic Arc Design

Built-in Air Flow Channels

- Two Layer Design Wedge with Additional Creative Headrest Pillow This latest version is made of 1.5-INCH GEL infused memory foam layer on top of a firm base foam, also adding a height adjustable foam headrest to provide better support for your neck and head. The Air-flow System creative design, to the end result the most comfortable wedge pillow system.
- To bring you a new level of comfort, this version comes with a soft-smooth, breathable, 100% elastic twill cover that is removable and machine washable.
- Designed to help patients with acid reflux, snoring, allergies, or any other condition which breathing may be impaired in supine position.
- It can also be used when you are recommeded by a health professional to sleep in an elevated position after surgery. It helps reduce back pain, providing a healthy, more comfortable night's sleep.
- Size: 26.7 x 24 x 9.8 in / 68 x 61 x 25 cm