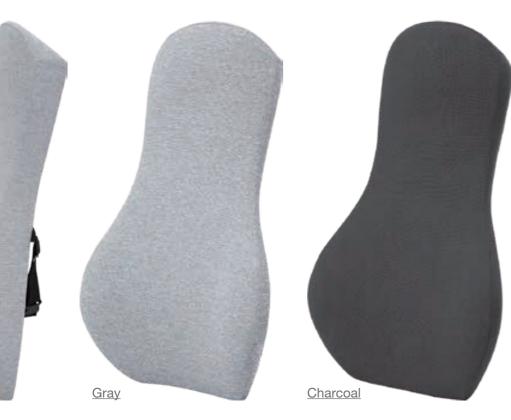

## 2524 Premium Lumbar Support Cushion

Size: 13.7 x 14 x 4 in / 35 x 35.5 x 10 cm

#### 🌨 🚖 🛝 🦙 🎽

- Ultimate Lumbar Support High-grade memory foam is firm yet comfortable, high-grade memory foam doesn't get "mushy" or collapse like a feather pillow or a cushion filled with polyester stuffing. Memory foam stays in place, which is incredibly important for lumbar support. The durable material gently guides your lower spine into alignment, which helps to encourage blood flow and alleviates pressure off this sensitive area of the body.
- Use in Any Seat Sitting in comfort is at your control. This pillow can be used in many types of seats and chairs where you could use a little extra lumbar support. The adjustable one-clip belt is a cinch to install. The strap is generous enough to fit around many chairbacks, or sturdy enough to simply prop upright. The lightweight and portable pillow can be easily moved between chairs and vehicles. Some may also choose to use this lumbar support pillow with a wheelchair or even on an airplane.
- Washable Cover Cleaning your contoured lumbar support cushion is simple. Just remove the ultra-plush fabric cover, toss in the wash with your other clothes, and replace it on the memory foam cushion when dry.

lvory