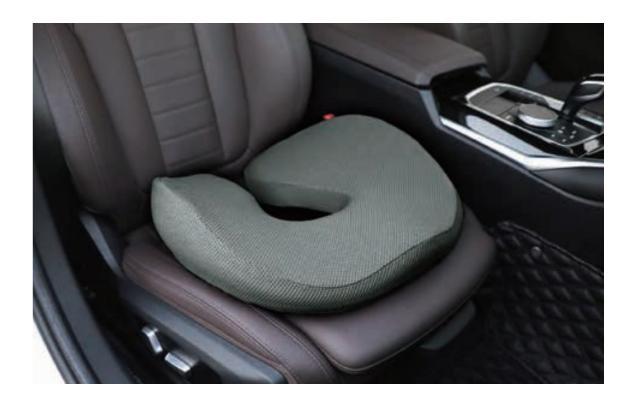

#### 2528 Memory Foam Coccyx Seat Cushion

Size: 17.2 x 16.1 x 4.5 in (43.5 x 41 x 11.5 cm)

All Fit The >>> **Beautiful Legs** Model Hip

#### Ontoured Curved Design

Comforms to your individual shape to

Relieve Pressure Points and help

Increase Blood Flow while Maintaining

Support and Comfort time after time.

Tail Support Design The contours of this seat cushion work with the size/shape of your hips/thighs.

Pemoves pressure from the coccyx. Keeps you prototype and increases blood flow while maintaining support. Shape Up your Beautiful Buttock.

**Cut-out Centre Design** This cut-out design prevent sweating and keep you cool. Helps to relieve symptoms of Sciatica, Low Back, Tailbone, Hip, Spine, Leg Pain, Backaches, Sores, Hemorrhoids, and

post-surgery, injury or pregnancy pain

relief.

- COCCYX CUSHION FOR TAILBONE PAIN The ergonomic design is not only ergonomic, but also very comfortable. The curved design of the body support seat cushion fits the shape of the hips, which can provide needed support for your back when sitting or gaming. It is great for relieving sitting fatigue.
- HIGH QUALITY SEAT CUSHION FOR BACK PAIN With 100% memory foam inner and elastic breathable cover, this thick seat cushion has better resilience and provide

maximum support. As an enlarged seat cushion, it could be the best choice for supporting high weight or be booster car seat cushion for short people.

• SEAT CUSHION FOR OFFICE CHAIR - The coccyx seat cushion is suitable for people who often do daily desk work and long-distance driving, pressure relief seat cushion. Great for office, home, travel, car seat or wheelchair use. Breathable cotton cover making your sitting more comfortable, not feeling sticky. The cover is Removable and Machine Washable.

CAR & OFFICE