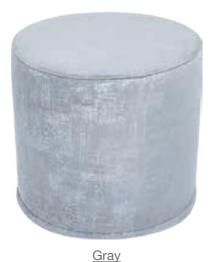

Gray

• Padded with 2inches thickness high density bamboo charcoal memory foam and rest part high density support PU foam, which retains the shape well and brings you superior seating.

13/14

### 2540-1 Memory Foam Round Ottoman Bench - Classic Velour Series

Navy

- This round ottoman is a great way to add an extra seat or place to put your legs up without dominating your entire living room. Put it in the kids play room as a fun chair for them or keep it to yourself in the living room as your go to resting place for you fee after a long day. Anywhere you put it, this ottoman is the perfect addition to your home.
- Padded with 2inches thickness high density bamboo charcoal memory foam and rest part high density support PU foam, which retains the shape well and brings you superior seating.