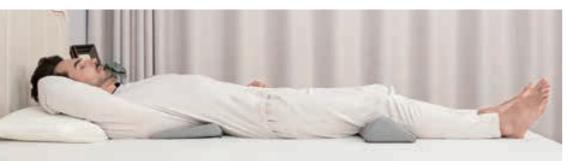

#### 2510 Upgraded Bed Wedge Pillow

Comfort with Gel Memory Foam

Inner

Bed Wedge and Headrest All in One Package

Ergonomic Arc Design

Built-in Air Flow Channels

- Two Layer Design Wedge with Additional Creative Headrest Pillow This latest version is made of 1.5-INCH GEL infused memory foam layer on top of a firm base foam, also adding a height adjustable foam headrest to provide better support for your neck and head. The Air-flow System creative design, to the end result the most comfortable wedge pillow system.
- To bring you a new level of comfort, this version comes with a soft-smooth, breathable, 100% elastic twill cover that is removable and machine washable.
- Designed to help patients with acid reflux, snoring, allergies, or any other condition which breathing may be impaired in supine position.
- It can also be used when you are recommeded by a health professional to sleep in an elevated position after surgery. It helps reduce back pain, providing a healthy, more comfortable night's sleep.
- Size: 26.7 x 24 x 9.8 in / 68 x 61 x 25 cm