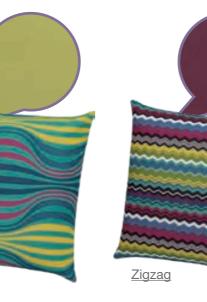

2535-2 Memory Foam Throw Pillow - Solid Flax Series 2535-3 Memory Foam Throw Pillow - Embossed Leaf Series

Navy

• Size S: 16 x 16 x 4.7 in / 40 x 40 x 12 cm Size L: 19.7 x 19.7 x 5.9 in / 50 x 50 x 15 cm

Navy

**Size M:** 17.7 x 17.7 x 5.9 in / 45 x 45 x 15 cm

- Quality Material Filled with 100% soft quality memory foam non-allergenic which is environment-friendly and health.
- Firm & Fluffy No matter how long you use, the throw pillow insert won't deform at all, soft and sumptuous yet firm.
- Easy Maintain The insert memory foam core can't be washed. Put it to the place dry and ventilated if you think the insert should be cleaned. It will be fresh again.
- Machine Washable Cover The outer cover is easy to remove and machine washable. Tumble drying can also assist with shape recovery whenever the memory foam pillow becomes flattened with use.