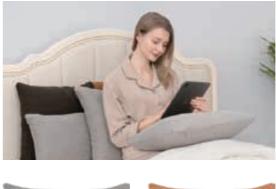

#### 2511 Arm Support Pillow

Multi-Ocassions for Bed/Sofa

Size: 15 x 7.5 x 9.5 in (38 x 19 x 24 cm)

- READING PILLOW WITH ERGONOMICALLY DESIGNED The reading pillow is ergonomically designed to provide optimal elevation for your arm, reducing stress on joints and muscles for optimum health. Made of a single piece of high-quality foam, our sit up pillow for bed can provide comfortable arm support while reading books, watching TV, or playing games. Compared to crushed foam, our bed wedge pillow made of a single piece of foam may offer better support.
- PORTABLE BED REST PILLOW WITH EXTRA 3 POCKETS You can easily carry the pillow with arms to another room or keep it on the floor. In addition, 3 convenient pockets in the side of chair pillow for bed help you to store your items so that you don't need to get up once you've gotten comfortable. The two smaller side pockets are designed for storing remote, phones or glasses, while the larger one is perfect for holding magazines or books.
- WASHABLE COVER + CONCEALED ZIPPER It use the ULTRA-SOFT & WASHABLE cushion cover, which is machine washable, soft, non-pilling, non-shrinking, non-fading.

## 2512 Multifunction Rest Pillow

Size: 22 x 22 x 13 in / 56 x 56 x 33 cm

Gray

Charcoal

- RELAX YOUR ARMS The reading pillow with arm rest can be used as a lap desk for bed; it is larger and more comfortable, with arm support to relax the strength of your arms and a flat desktop to work on your computer.
- RELAX IN THE GAME If you feel tired when handheld game, you can try our arm rest pillow sitting in handheld game, you can cross-legged under the table can make your posture more comfortable, can also reduce the pressure of the game machine in your hands.
- EXCELLENT DESIGN The pillow is designed with pockets on the side, allowing you to put remote controls, cell phones and other items.
- HIGH QUALITY MATERIALS The pillow cover is made of polyester and spandex, comfortable, breathable and removable; the pillow insert is made of polyurethane, filled with high density PU foam, which is clean, soft and quick to rebound, fits your body and provides perfect support.