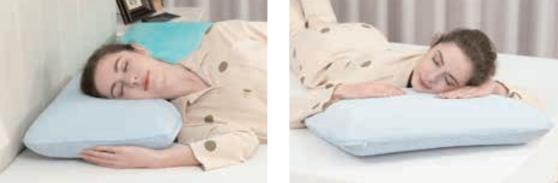

## 2545 Adjustable Memory Foam Bed Pillow

Gel Memory Foam

Mem am + P

Memory Foam Balls + Polyester Fibre

Zipper to Adjust Softness

Removable Cover

- BEST REST The pillow deliver optimal support for a better night sleep. Designed for all types of sleepers-side, back and stomach we are committed to ensuring better rest for everyone.
- EASILY AND FULLY ADJUSTABLE The pillow covers all of your needs with three unique loft profiles. The two blue-zippers allow for maximum adjustability with no-mess needed; simply zip open the sides to reveal breathable gussets that allow maximum airflow, or zip closed for a firmer feel. If you prefer a firm pillow, leave both zippers closed. For mid-plush lovers, unzip just one. And if you prefer a plush pillow, open both zippers for a softer feel.
- HIGH QUALITY CORE The high density soft blue gel memory foam layer with jersey fabric, and pillow interior filled with 50% high quality broken memory foam and 50% polyester fiber, high quality resilience, no easy to deform.