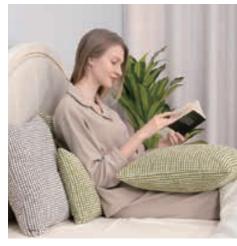

## 2537-1 Shredded Memory Foam Throw Pillow - Embossed Corduroy Series

• Long Lasting Support - Filled with shredded gel memory foam / shredded lavender memory foam mixed with 3D polyester fiber. This combination mixed material provides the perfect balance between soft and firm and offers generous thickness and support as you rejuvenate and refresh after a busy day.

- and style to your home decor and will suit any decor be it traditional or modern. Masterful Design - The cover features a geometric textured design, this fresh, contemporary design will
- adorn your home decor all year. • Customize Comfort - Want your pillow softer or smaller? Just remove some of the shredded memory foam to create a pillow that is just how you like it. The less foam inside the softer your pillow gets. Keep the extras, so you can add it back in any time you want for extra firmness!
  - Double Cover The removable inner and outer polyester covers offer extra protection and increased comfort and are machine washable for easy cleaning.