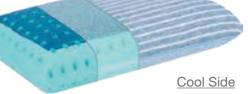

#### 2520 Reversible Supportive Travel Pillow

- PROVIDE PERFECTLY SUPPORTIVE Travel neck pillow with memory foam can better fix your neck to provided support and comfort, prevents head from falling forward, the adjustable snap, you can adjust the size of the pillow randomly, meeting different neck size requirements.
- PREMIUM MEMORY FOAM The travel neck pillow was made of high quality memory foam with 5 seconds return technology, comfort and durable.
- COMFORTABLE & BREATHABLE PILLOW COVER Pillow cover is designed cool side and warm side, washable cover with breathable and super soft magnetic therapy cloth provides the maximum comfort on your trip.
- Size: 11.4 x 9.6 x 5.4 in / 29 x 24.5 x 13.5 cm