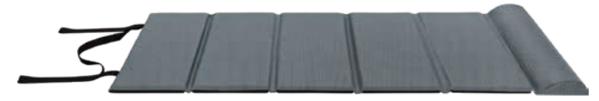

TOPPER & SOFA

Carrying Handle

Water Resistent

Removable Cover

Waterproof Antiskid Bottom

- UNIQUE ERGONOMIC DESIGN Different with others folding mat, This mat has six-fold, include a half-roll pillow which can be folded as a pillow when you lie down and sleep, also ergonomic memory foam half roll pillow helps eliminate nervous tension caused by common head, neck, and shoulder pain.
- PORTABLE The mat for sleep is easy to fold, store and comes with a storage bag to carry it anywhere. The fold mat can be easily stored in a closet or under the bed or the corner of the car when folded.
- EASY TO CARRY The design is compact for storage with carrying handle for convenient on-the-go fitness.
- COMFORTABLE WORKOUT SURFACE Provides an easy-to-clean (water resistant fabrics), cushioned floor for gymnastics practice, workouts, stretching, martial arts, dance, wrestling and tumbling.