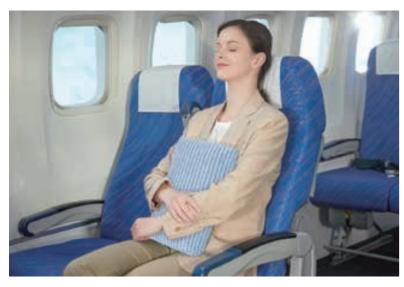

#### 2544 All Seasons Travel & Camping Memory Foam Pillow

TRAVEL & Household item

Size: 17.3 x 9.4 x 4.3 in / 44 x 24 x 11 cm

Memory Foam

Cooling Gel Layer

Air-flow Holes

Exquisite Binding

**Breathable Fabric** 

**Dust Inner Sleeve** 

Removable Cover

- COOLER NEWLY UPGRADED Experience the ultimate cooling and breathability with our unique cooling pillow. Ventilated memory foam topped with a gel layer lets air flow freely, while innovative cool plus fabric fiber of pillow covers is woven in a special way
- Institute of the second • LIGHT & EASY TO PACK - Easy to carry pillow around for all kinds of trips (like camping
- COMFORT LIKE AT HOME Our specially developed luxury viscoelastic memory foam pillow be designed one side cooling, one side warm, it is best for all seasons use. It adapts perfectly to the contours of your head and neck, giving you all the soft comfort and support of your home pillow while on your travels, even while staying at hotels.