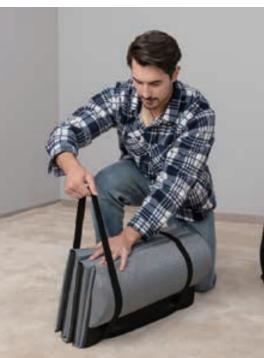

TOPPER & SOFA

Carrying Handle

Water Resistent

Removable Cover

Waterproof Antiskid Bottom

- UNIQUE ERGONOMIC DESIGN Different with others folding mat, This mat has six-fold, include a half-roll pillow which can be folded as a pillow when you lie down and sleep, also ergonomic memory foam half roll pillow helps eliminate nervous tension caused by common head, neck, and shoulder pain.
- PORTABLE The mat for sleep is easy to fold, store and comes with a storage bag to carry it anywhere. The fold mat can be easily stored in a closet or under the bed or the corner of the car when folded.
- EASY TO CARRY The design is compact for storage with carrying handle for convenient on-the-go fitness.
- COMFORTABLE WORKOUT SURFACE Provides an easy-to-clean (water resistant fabrics), cushioned floor for gymnastics practice, workouts, stretching, martial arts, dance, wrestling and tumbling.