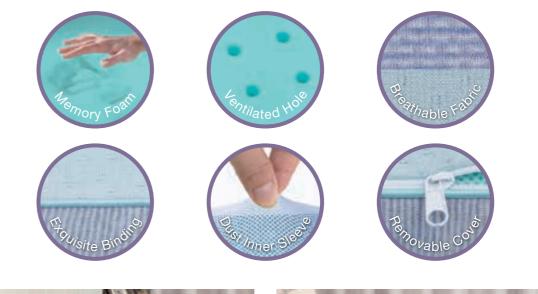

#### 2544 All Seasons Travel & Camping Memory Foam Pillow

TRAVEL & Household item

Size: 17.3 x 9.4 x 4.3 in / 44 x 24 x 11 cm

Memory Foam

Cooling Gel Layer

Air-flow Holes

Exquisite Binding

**Breathable Fabric** 

**Dust Inner Sleeve** 

Removable Cover

- COOLER NEWLY UPGRADED Experience the ultimate cooling and breathability with our unique cooling pillow. Ventilated memory foam topped with a gel layer lets air flow freely, while innovative cool plus fabric fiber of pillow covers is woven in a special way
- Institute of the second • LIGHT & EASY TO PACK - Easy to carry pillow around for all kinds of trips (like camping
- COMFORT LIKE AT HOME Our specially developed luxury viscoelastic memory foam pillow be designed one side cooling, one side warm, it is best for all seasons use. It adapts perfectly to the contours of your head and neck, giving you all the soft comfort and support of your home pillow while on your travels, even while staying at hotels.