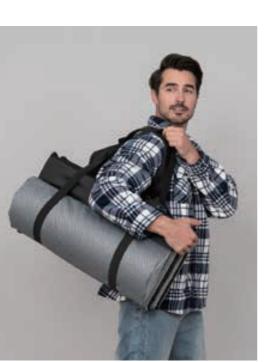

TOPPER & SOFA

Carrying Handle

Water Resistent

Removable Cover

Waterproof Antiskid Bottom

- UNIQUE ERGONOMIC DESIGN Different with others folding mat, This mat has six-fold, include a half-roll pillow which can be folded as a pillow when you lie down and sleep, also ergonomic memory foam half roll pillow helps eliminate nervous tension caused by common head, neck, and shoulder pain.
- PORTABLE The mat for sleep is easy to fold, store and comes with a storage bag to carry it anywhere. The fold mat can be easily stored in a closet or under the bed or the corner of the car when folded.
- EASY TO CARRY The design is compact for storage with carrying handle for convenient on-the-go fitness.
- COMFORTABLE WORKOUT SURFACE Provides an easy-to-clean (water resistant fabrics), cushioned floor for gymnastics practice, workouts, stretching, martial arts, dance, wrestling and tumbling.