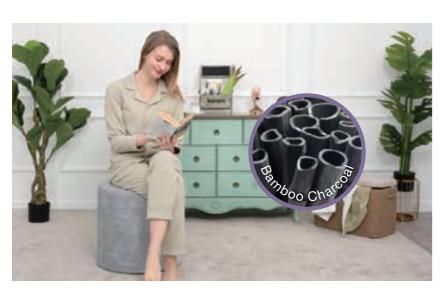

#### 2539-1 Memory Foam Square Ottoman Bench - Solid Velour Series

Bamboo Charcoal Memory Foam

Removable Cover

Waterproof Antiskid Bottom

Size: 17 x 17 x 17 in (43 x 43 x 43 cm)

• Padded with 2inches thickness high density bamboo charcoal memory foam and rest part high density support PU foam, which retains the shape well and brings you superior seating.

Gray

• Padded with 2inches thickness high density bamboo charcoal memory foam and rest part high density support PU foam, which retains the shape well and brings you superior seating.

13/14