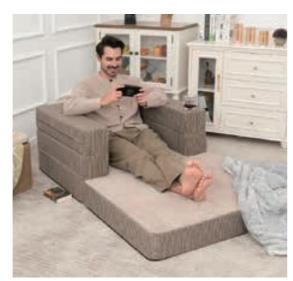

## 2503 3-in-1 Folding Sofa Bed

**Sofa Size:** 31 x 37.4 x 23.6 in / 78.5 x 95 x 60 cm

Antiskid Bottom

Memory Foam Balls + Polyester Fibre

Foam

Waterproof

Liner

Removable Cover

- COMFORTABLE FABRIC & FOAM This folding chair features high density foam with support. Equipped with skin-friendly embossed warm fabric, it will provide you an ultimate sitting experience when you sit or lie on this sleeper sofa bed.
- ONE FREE PILLOW The floor sofa bed is equipped with a free memory foam pillow (24"x16") for your better rest and entertainment.
- FREE ASSEMBLY & EASY TO CLEAN The couch is shipped compressed and will quickly expand right after you open the package. Please leave it for around 24 hours, it will feel awesome when the foam filling are fully expanded. And the removable and washable covers allow for stripping and machine washing to keep the love seat couches fresh.
- MULTIPURPOSE & SPACE SAVER The convertible chair has three forms, which can be easily converted into a sofa, a lounger and a snuggle bed to satisfy your different needs. Perfect for places with limited small space, like living room, guestroom, apartment, college dorms, playroom, loft, bedroom, RV and camp.