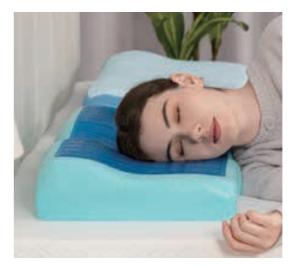

# 2508-2 Upgraded Cervical Memory Foam Pillow with Cooling Gel Pad

Size: 23.2 x 15.3 x 4.1/3 in (59 x 39 x 10.5/7.5 cm)

- UPGRADED ERGONOMIC CURVE, NECK PAIN RELIEF MORE EFFECTIVELY The cervical pillow has thickened neck contour, bigger shoulder area, and two-side height. Contour pillow conforms to the natural curvature of the neck and shoulder perfectly, allowing the cervical spine to be more efficiently supported, stretched and relaxed. A 70% reduction in pressure on the body and muscle tension maintains good blood flow to your head.
- PREMIUM MEMORY FOAM Odorless memory foam pillow is meeting rigorous standards for safety and quality. Your head lays on this pressure -relieving neck pain pillow, you'll feel firm enough to support your neck and shoulder without sinking. Sleep comfortably and supportive at last!
- SOOTHING GEL LAYER Cool-to-the-touch gel layer provides soothing support. Extreme cooling technology grid gel pillow, which allows perspiration to evaporate easily, for a breathable, cool and amazing sleep experience.