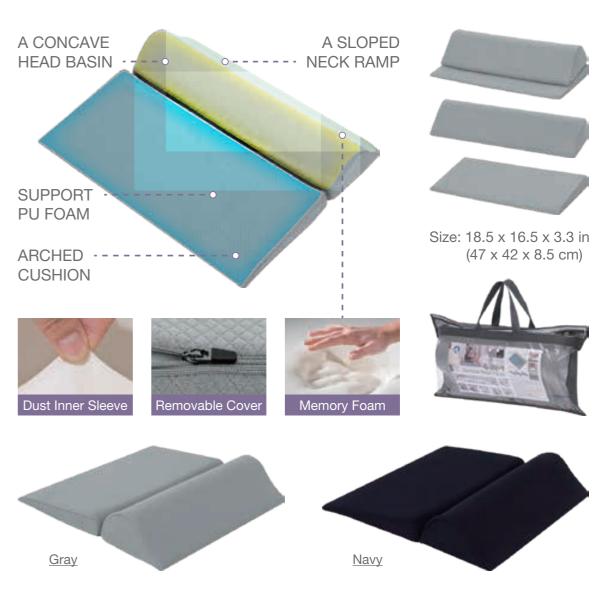

#### 2518 6-IN-1 Cervical Neck Pillow

- ELIMINATE NECK PAIN WITH ZERO EFFORT Designed to cradle your head & stretch your neck, our contour pillow features a sloped neck ramp for the lowest part of your C-spine, an arched cushion to relieve upper neck pressure, and a concave head basin for natural alignment. The built-in step massage spot targets pain points & stimulates neck muscles, providing ultimate comfort and relief throughout your neck.
- FOR NECK LUMBAR KNEE LEG BACK, ONE-STOP SOLUTION FOR ALL YOUR NEEDS -Designed to be your go-to solution for any situation, this roll pillow seamlessly transforms to fit any need you may have. Whether looking for a supportive headrest on a long journey, a cozy body pillow for alleviating neck pain, a cushioned bolster for your reading or work, or even a knee pillow to reduce swelling & improve circulation, it has you covered. Get ultimate comfort and support with this cervical neck pillow!
- PREMIUM MATERIAL The cover of the round pillow is machine-washable. Choose our eco-friendly orthopedic pillow and take the first step towards healthier and more sustainable lifestyle!