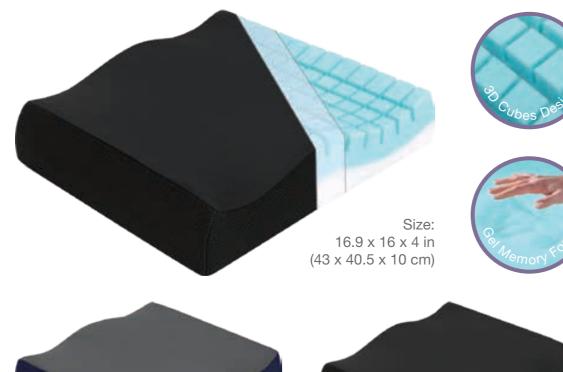

#### 2528 Memory Foam Coccyx Seat Cushion

Size: 17.2 x 16.1 x 4.5 in (43.5 x 41 x 11.5 cm)

All Fit The >>> **Beautiful Legs** Model Hip