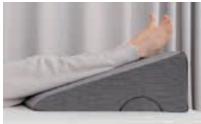

#### 2510 Upgraded Bed Wedge Pillow

Comfort with Gel Memory Foam

Inner

Bed Wedge and Headrest All in One Package

Ergonomic Arc Design

Built-in Air Flow Channels

- Two Layer Design Wedge with Additional Creative Headrest Pillow This latest version is made of 1.5-INCH GEL infused memory foam layer on top of a firm base foam, also adding a height adjustable foam headrest to provide better support for your neck and head. The Air-flow System creative design, to the end result the most comfortable wedge pillow system.
- To bring you a new level of comfort, this version comes with a soft-smooth, breathable, 100% elastic twill cover that is removable and machine washable.
- Designed to help patients with acid reflux, snoring, allergies, or any other condition which breathing may be impaired in supine position.
- It can also be used when you are recommeded by a health professional to sleep in an elevated position after surgery. It helps reduce back pain, providing a healthy, more comfortable night's sleep.
- Size: 26.7 x 24 x 9.8 in / 68 x 61 x 25 cm