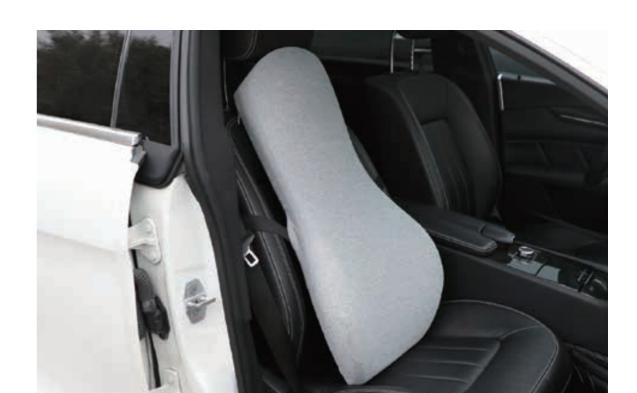

## 2524 Premium Lumbar Support Cushion

Size: 13.7 x 14 x 4 in / 35 x 35.5 x 10 cm

#### 🌨 🚖 🛝 🦙 🎽

- Ultimate Lumbar Support High-grade memory foam is firm yet comfortable, high-grade memory foam doesn't get "mushy" or collapse like a feather pillow or a cushion filled with polyester stuffing. Memory foam stays in place, which is incredibly important for lumbar support. The durable material gently guides your lower spine into alignment, which helps to encourage blood flow and alleviates pressure off this sensitive area of the body.
- Use in Any Seat Sitting in comfort is at your control. This pillow can be used in many types of seats and chairs where you could use a little extra lumbar support. The adjustable one-clip belt is a cinch to install. The strap is generous enough to fit around many chairbacks, or sturdy enough to simply prop upright. The lightweight and portable pillow can be easily moved between chairs and vehicles. Some may also choose to use this lumbar support pillow with a wheelchair or even on an airplane.
- Washable Cover Cleaning your contoured lumbar support cushion is simple. Just remove the ultra-plush fabric cover, toss in the wash with your other clothes, and replace it on the memory foam cushion when dry.