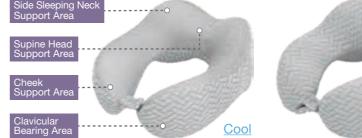

#### 2507 Ergonomic Cervical Memory Foam Pillow

Size: 23 x 13.3 x 5.5/4.5 in / 58.5 x 34 x 14/11.5 cm

- UNIQUE DESIGN The cervical neck pillow ergonomically shaped design, which combined with the traditional bed pillow, thus achieving significant neck pain relief. The hollow concave surface, skillfully cradles your head and aligning your spine flawlessly. This side sleeper pillow even provides special armrests for your arm to release numbness & pains.
- HIGH QUALITY MEMORY FOAM PILLOW The ergonomic sleeping pillow core is made of slow rebound high-density memory foam, which can adjust its shape according to the sleeping postures and will rebound within 5S when no press, non-deformation all the year. The slow rebound design ensures the memory foam cervical pillow provides a comfortable, pressure-free sleeping experience.
- REMOVABLE BREATHABLE PILLOWCASE The memory foam pillowcase is made of super comfortable breathable fabric. Each layer of memory foam is equipped with an inner pillowcase, which can protect the memory foam from being torn while adjusting the neck cervical pillow. It is removable with zippered and machine washable.