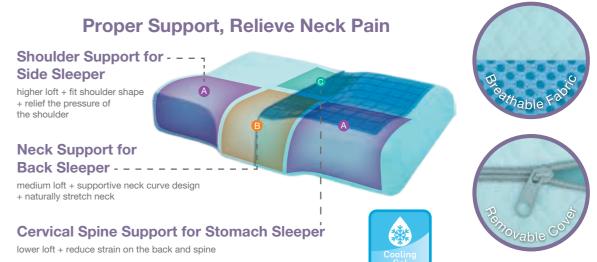

#### Proper Support, Relieve Neck Pain

White Dot

- UPGRADED ERGONOMIC CURVE, NECK PAIN RELIEF MORE EFFECTIVELY -The cervical pillow has thickened neck contour, bigger shoulder area, and two-side height. Contour pillow conforms to the natural curvature of the neck and shoulder perfectly, allowing the cervical spine to be more efficiently supported, stretched and relaxed. A 70% reduction in pressure on the body and muscle tension maintains good blood flow to your head.
- PREMIUM MEMORY FOAM Odorless memory foam pillow is meeting rigorous standards for safety and quality. Your head lays on this pressure -relieving neck pain pillow, you'll feel firm enough to support your neck and shoulder without sinking. Sleep comfortably and supportive at last!

# 2508-2 Upgraded Cervical Memory Foam Pillow with Cooling Gel Pad

Size: 23.2 x 15.3 x 4.1/3 in (59 x 39 x 10.5/7.5 cm)

- UPGRADED ERGONOMIC CURVE, NECK PAIN RELIEF MORE EFFECTIVELY The cervical pillow has thickened neck contour, bigger shoulder area, and two-side height. Contour pillow conforms to the natural curvature of the neck and shoulder perfectly, allowing the cervical spine to be more efficiently supported, stretched and relaxed. A 70% reduction in pressure on the body and muscle tension maintains good blood flow to your head.
- PREMIUM MEMORY FOAM Odorless memory foam pillow is meeting rigorous standards for safety and quality. Your head lays on this pressure -relieving neck pain pillow, you'll feel firm enough to support your neck and shoulder without sinking. Sleep comfortably and supportive at last!
- SOOTHING GEL LAYER Cool-to-the-touch gel layer provides soothing support. Extreme cooling technology grid gel pillow, which allows perspiration to evaporate easily, for a breathable, cool and amazing sleep experience.