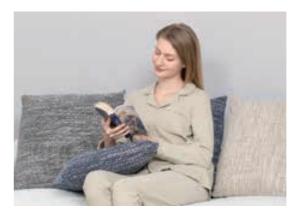

#### 2511 Arm Support Pillow

Multi-Ocassions for Bed/Sofa

Size: 15 x 7.5 x 9.5 in (38 x 19 x 24 cm)

- READING PILLOW WITH ERGONOMICALLY DESIGNED The reading pillow is ergonomically designed to provide optimal elevation for your arm, reducing stress on joints and muscles for optimum health. Made of a single piece of high-quality foam, our sit up pillow for bed can provide comfortable arm support while reading books, watching TV, or playing games. Compared to crushed foam, our bed wedge pillow made of a single piece of foam may offer better support.
- PORTABLE BED REST PILLOW WITH EXTRA 3 POCKETS You can easily carry the pillow with arms to another room or keep it on the floor. In addition, 3 convenient pockets in the side of chair pillow for bed help you to store your items so that you don't need to get up once you've gotten comfortable. The two smaller side pockets are designed for storing remote, phones or glasses, while the larger one is perfect for holding magazines or books.
- WASHABLE COVER + CONCEALED ZIPPER It use the ULTRA-SOFT & WASHABLE cushion cover, which is machine washable, soft, non-pilling, non-shrinking, non-fading.