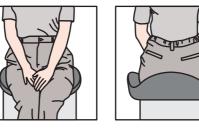

#### 2528 Memory Foam Coccyx Seat Cushion

Size: 17.2 x 16.1 x 4.5 in (43.5 x 41 x 11.5 cm)

All Fit The >>> **Beautiful Legs** Model Hip

#### Ontoured Curved Design

Comforms to your individual shape to

Relieve Pressure Points and help

Increase Blood Flow while Maintaining

Support and Comfort time after time.

Tail Support Design The contours of this seat cushion work with the size/shape of your hips/thighs.

Pemoves pressure from the coccyx. Keeps you prototype and increases blood flow while maintaining support. Shape Up your Beautiful Buttock.

**Cut-out Centre Design** This cut-out design prevent sweating and keep you cool. Helps to relieve symptoms of Sciatica, Low Back, Tailbone, Hip, Spine, Leg Pain, Backaches, Sores, Hemorrhoids, and