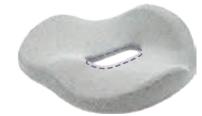

#### 2528 Memory Foam Coccyx Seat Cushion

Size: 17.2 x 16.1 x 4.5 in (43.5 x 41 x 11.5 cm)

All Fit The >>> **Beautiful Legs** Model Hip

Pemoves pressure from the coccyx. Keeps you prototype and increases blood flow while maintaining support. Shape Up your Beautiful Buttock.

**Cut-out Centre Design** This cut-out design prevent sweating and keep you cool. Helps to relieve symptoms of Sciatica, Low Back, Tailbone, Hip, Spine, Leg Pain, Backaches, Sores, Hemorrhoids, and

post-surgery, injury or pregnancy pain

relief.

- COCCYX CUSHION FOR TAILBONE PAIN The ergonomic design is not only ergonomic, but also very comfortable. The curved design of the body support seat cushion fits the shape of the hips, which can provide needed support for your back when sitting or gaming. It is great for relieving sitting fatigue.
- HIGH QUALITY SEAT CUSHION FOR BACK PAIN With 100% memory foam inner and elastic breathable cover, this thick seat cushion has better resilience and provide