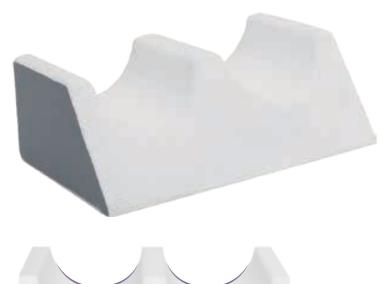

## 2513 Double Leg Elevating Pillow

Size: 14.1 x 24 x 7.8 in (36 x 61 x 20 cm)

Support PU Foam

- DOUBLE-LEG TUNNEL DESIGN Ergonomic design with two cuts at the edge, which conforms the natural curves of your leg & ankle. This leg elevation pillow supports, elevates and stabilizes the knee, leg and ankle to relieve discomfort, swelling and fatigue. Ideal wedge pillow for legs, tested and approved by Orthopedist.
- PAIN RELIEF The leg wedge pillow can help to elevate your feet to foster proper blood circulation, reduce swelling, relax spinal cord, relieve leg, hip muscle tension, back pain and varicose veins pain.
- ORTHOPEDIC SUPPORT Made with premium high density PU foam, it can provide great support and comfort for your legs, also sturdy enough to retain its shape for long-term use.
- MULTIPLE USES This leg elevating pillow can be used to prop your feet comfortable when sleeping, watching TV, reading, or as a post-surgery support pillow, post-pregnancy pillow and more.