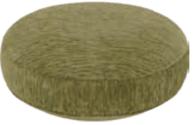

### 2540-1 Memory Foam Round Ottoman Bench - Classic Velour Series

Navy

- This round ottoman is a great way to add an extra seat or place to put your legs up without dominating your entire living room. Put it in the kids play room as a fun chair for them or keep it to yourself in the living room as your go to resting place for you fee after a long day. Anywhere you put it, this ottoman is the perfect addition to your home.
- Padded with 2inches thickness high density bamboo charcoal memory foam and rest part high density support PU foam, which retains the shape well and brings you superior seating.

Bamboo Charcoal Memory Foam

Removable Cover

Waterproof Antiskid Bottom

Size: 18 x 18 x 17 in (46 x 46 x 43 cm)