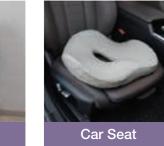

#### 2528 Memory Foam Coccyx Seat Cushion

Size: 17.2 x 16.1 x 4.5 in (43.5 x 41 x 11.5 cm)

All Fit The >>> **Beautiful Legs** Model Hip

#### **Suitable for Various Scenarios**

#### Ontoured Curved Design

Comforms to your individual shape to

Relieve Pressure Points and help

Increase Blood Flow while Maintaining

Support and Comfort time after time.

Tail Support Design The contours of this seat cushion work with the size/shape of your hips/thighs.

Pemoves pressure from the coccyx. Keeps you prototype and increases blood flow while maintaining support. Shape Up your Beautiful Buttock.

**Cut-out Centre Design** This cut-out design prevent sweating and keep you cool. Helps to relieve symptoms of Sciatica, Low Back, Tailbone, Hip, Spine, Leg Pain, Backaches, Sores, Hemorrhoids, and

post-surgery, injury or pregnancy pain

relief.

- COCCYX CUSHION FOR TAILBONE PAIN The ergonomic design is not only ergonomic, but also very comfortable. The curved design of the body support seat cushion fits the shape of the hips, which can provide needed support for your back when sitting or gaming. It is great for relieving sitting fatigue.
- HIGH QUALITY SEAT CUSHION FOR BACK PAIN With 100% memory foam inner and elastic breathable cover, this thick seat cushion has better resilience and provide

maximum support. As an enlarged seat cushion, it could be the best choice for supporting high weight or be booster car seat cushion for short people.

• SEAT CUSHION FOR OFFICE CHAIR - The coccyx seat cushion is suitable for people who often do daily desk work and long-distance driving, pressure relief seat cushion. Great for office, home, travel, car seat or wheelchair use. Breathable cotton cover making your sitting more comfortable, not feeling sticky. The cover is Removable and Machine Washable.

CAR & OFFICE