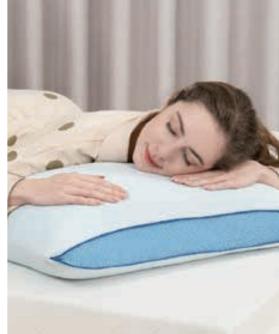

#### 2501 Cloudy Gel Memory Foam Mattress Topper with Sea Wave Channels

Soft and Pillowy Gel Memory Foam

3D Sea Wave Air-flow Tunnel

- Crafted from next-generation, gel memory foam.
- Reversible design with one flat side and one textured side.
- Improves airflow and eliminates excess heat.
- Adjusts to body temperature for a better sleep.
- Helps relieve pressure on joints and reduce tossing and turning.