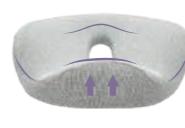

#### 2528 Memory Foam Coccyx Seat Cushion

Size: 17.2 x 16.1 x 4.5 in (43.5 x 41 x 11.5 cm)

All Fit The >>> **Beautiful Legs** Model Hip

#### Ontoured Curved Design

Comforms to your individual shape to

Relieve Pressure Points and help

Increase Blood Flow while Maintaining

Support and Comfort time after time.

Tail Support Design The contours of this seat cushion work with the size/shape of your hips/thighs.

Pemoves pressure from the coccyx. Keeps you prototype and increases blood flow while maintaining support. Shape Up your Beautiful Buttock.

**Cut-out Centre Design** This cut-out design prevent sweating and keep you cool. Helps to relieve symptoms of Sciatica, Low Back, Tailbone, Hip, Spine, Leg Pain, Backaches, Sores, Hemorrhoids, and