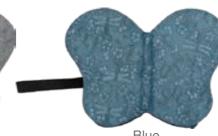

#### 2529 Butterfly Foldable Seat Cushion

Gray

CAR & OFFICE

- Blue
- MOST COMFORTABLE FOAM CUSHION This seat cushion is made of ultra-strong, embossed butterfly leather and PU foam material.
- MORE COMFORTABLE Best ergonomic stadium travel seat cushion to relieve pressure if you suffer from lower back pain, coccyx or sciatica pain, bruised tailbone, spinal injury, back surgery, arthritis, or other vertebrae issues. Excellent for promoting good posture.
- PERFECT FOR ANYPLACE YOU SIT Gaming chair, office chair, kitchen, dining room, living room, patio and even your wheelchair. Great stadium seat cushion for sporting events. Good choice for truck drivers, pilots, airplane travel and your car. Also provides comfort to pregnant women.

Removable Cover

Carrying Handle