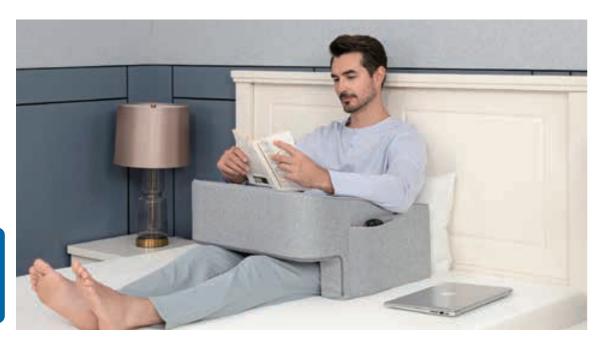

#### 2511 Arm Support Pillow

Multi-Ocassions for Bed/Sofa

Size: 15 x 7.5 x 9.5 in (38 x 19 x 24 cm)

- READING PILLOW WITH ERGONOMICALLY DESIGNED The reading pillow is ergonomically designed to provide optimal elevation for your arm, reducing stress on joints and muscles for optimum health. Made of a single piece of high-quality foam, our sit up pillow for bed can provide comfortable arm support while reading books, watching TV, or playing games. Compared to crushed foam, our bed wedge pillow made of a single piece of foam may offer better support.
- PORTABLE BED REST PILLOW WITH EXTRA 3 POCKETS You can easily carry the pillow with arms to another room or keep it on the floor. In addition, 3 convenient pockets in the side of chair pillow for bed help you to store your items so that you don't need to get up once you've gotten comfortable. The two smaller side pockets are designed for storing remote, phones or glasses, while the larger one is perfect for holding magazines or books.
- WASHABLE COVER + CONCEALED ZIPPER It use the ULTRA-SOFT & WASHABLE cushion cover, which is machine washable, soft, non-pilling, non-shrinking, non-fading.