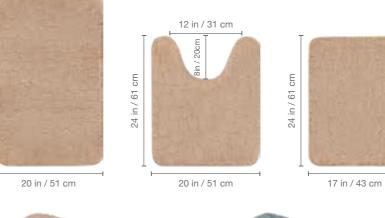

#### 2534 Cobblestone-textured Memory Foam Bath Mats ( 3 Pieces Set )

- Anti-sil?
- BATHROOM RUG SET 3 PIECE Bathroom Mats set included 32" x 20" and 24" x 17" long Mat, 24" x 20" U-Shaped counter mat. Great for bathroom, vanity, vacation home, master bathroom, kids bathroom, guest suite.
- SUPER QUALITY AND COMFORT Made with 100% natural microfiber Cobblestone Ridges fabric, nice feeling like step on soft sea sand, great high density memory foam pad that helps soothe achy muscles. Give you high level support that other bath rugs can't provide.
- ANTI-SLIP AND WATER ABSORPTION It owns anti-slip backing design, friendly for the elderly, kids, pets. Intensive small holes on thicker memory foam help return the rugs, also drive the airflow through the surface, absorb water quickly, and diffuse faster.
- MACHINE WASHABLE & DRYABLE Machine wash with cold water and mild detergent (no chlorine or bleach) tumble dry at low speed or hang dry.