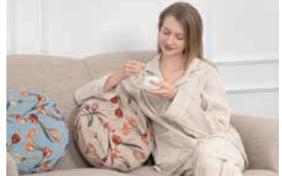

## 2503 3-in-1 Folding Sofa Bed

**Sofa Size:** 31 x 37.4 x 23.6 in / 78.5 x 95 x 60 cm

Antiskid Bottom

Memory Foam Balls + Polyester Fibre

Foam

Waterproof

Liner

Removable Cover

- COMFORTABLE FABRIC & FOAM This folding chair features high density foam with support. Equipped with skin-friendly embossed warm fabric, it will provide you an ultimate sitting experience when you sit or lie on this sleeper sofa bed.
- ONE FREE PILLOW The floor sofa bed is equipped with a free memory foam pillow (24"x16") for your better rest and entertainment.
- FREE ASSEMBLY & EASY TO CLEAN The couch is shipped compressed and will quickly expand right after you open the package. Please leave it for around 24 hours, it will feel awesome when the foam filling are fully expanded. And the removable and washable covers allow for stripping and machine washing to keep the love seat couches fresh.
- MULTIPURPOSE & SPACE SAVER The convertible chair has three forms, which can be easily converted into a sofa, a lounger and a snuggle bed to satisfy your different needs. Perfect for places with limited small space, like living room, guestroom, apartment, college dorms, playroom, loft, bedroom, RV and camp.