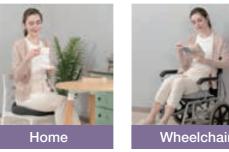

maximum support. As an enlarged seat cushion, it could be the best choice for supporting high weight or be booster car seat cushion for short people.

• SEAT CUSHION FOR OFFICE CHAIR - The coccyx seat cushion is suitable for people who often do daily desk work and long-distance driving, pressure relief seat cushion. Great for office, home, travel, car seat or wheelchair use. Breathable cotton cover making your sitting more comfortable, not feeling sticky. The cover is Removable and Machine Washable.