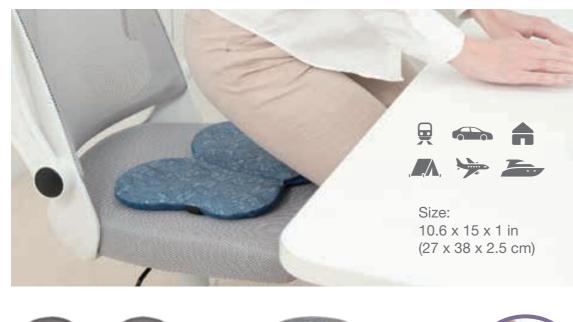

#### 2529 Butterfly Foldable Seat Cushion

Gray

CAR & OFFICE

- Blue
- MOST COMFORTABLE FOAM CUSHION This seat cushion is made of ultra-strong, embossed butterfly leather and PU foam material.
- MORE COMFORTABLE Best ergonomic stadium travel seat cushion to relieve pressure if you suffer from lower back pain, coccyx or sciatica pain, bruised tailbone, spinal injury, back surgery, arthritis, or other vertebrae issues. Excellent for promoting good posture.
- PERFECT FOR ANYPLACE YOU SIT Gaming chair, office chair, kitchen, dining room, living room, patio and even your wheelchair. Great stadium seat cushion for sporting events. Good choice for truck drivers, pilots, airplane travel and your car. Also provides comfort to pregnant women.