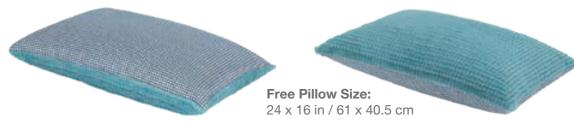

## 2503 3-in-1 Folding Sofa Bed

**Sofa Size:** 31 x 37.4 x 23.6 in / 78.5 x 95 x 60 cm

Antiskid Bottom

Memory Foam Balls + Polyester Fibre

Foam

Waterproof

Liner

Removable Cover

- COMFORTABLE FABRIC & FOAM This folding chair features high density foam with support. Equipped with skin-friendly embossed warm fabric, it will provide you an ultimate sitting experience when you sit or lie on this sleeper sofa bed.
- ONE FREE PILLOW The floor sofa bed is equipped with a free memory foam pillow (24"x16") for your better rest and entertainment.
- FREE ASSEMBLY & EASY TO CLEAN The couch is shipped compressed and will quickly expand right after you open the package. Please leave it for around 24 hours, it will feel awesome when the foam filling are fully expanded. And the removable and washable covers allow for stripping and machine washing to keep the love seat couches fresh.
- MULTIPURPOSE & SPACE SAVER The convertible chair has three forms, which can be easily converted into a sofa, a lounger and a snuggle bed to satisfy your different needs. Perfect for places with limited small space, like living room, guestroom, apartment, college dorms, playroom, loft, bedroom, RV and camp.