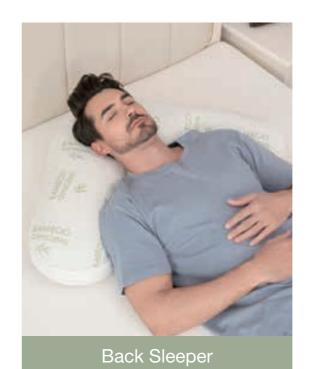

#### Soft Gel Memory Foam

Memory foam can be adapted to different groups of people and become the shape that people like

- SKIN-FRIENDLY AND BREATHABLE Our carefully crafted hypoallergenic pillowcase is breathable and can be in direct contact with the skin.
- TWO CORE FOAMS The cooling gel memory foam absorbs some of the heat during the night, the white part of the support foam offer orthopedic support. Even if you twist and turn all night, this cooling bed pillow will consistently fit your neck and shoulders, allowing you to wake up refreshed!
- TRADITIONAL DESIGN Designed to adapt to your sleeping position, this memory foam pillow will hold its shape and ensure proper head and neck support for years to come. This bed pillow is suitable for side, back and stomach sleepers.