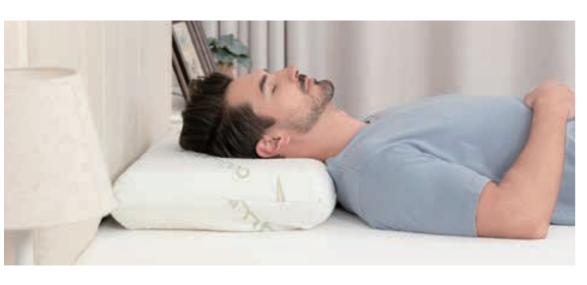

# 2504 Traditional Memory Foam Pillow with 2-Core Foam

**Standard Size:** 21.6 x 13.8 x 3.9 in / 55 x 35 x 10 cm **Medium Size:** 23.6 x 15.8 x 3.9 in / 60 x 40 x 10 cm

#### Soft Gel Memory Foam

Memory foam can be adapted to different groups of people and become the shape that people like

- SKIN-FRIENDLY AND BREATHABLE Our carefully crafted hypoallergenic pillowcase is breathable and can be in direct contact with the skin.
- TWO CORE FOAMS The cooling gel memory foam absorbs some of the heat during the night, the white part of the support foam offer orthopedic support. Even if you twist and turn all night, this cooling bed pillow will consistently fit your neck and shoulders, allowing you to wake up refreshed!
- TRADITIONAL DESIGN Designed to adapt to your sleeping position, this memory foam pillow will hold its shape and ensure proper head and neck support for years to come. This bed pillow is suitable for side, back and stomach sleepers.

• MACHINE WASHABLE PILLOWCASE - Our 100% memory foam pillows have removable machine washable pillowcases that are very easy to care for and clean.