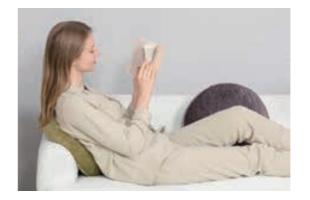

#### 2511 Arm Support Pillow

Multi-Ocassions for Bed/Sofa

Size: 15 x 7.5 x 9.5 in (38 x 19 x 24 cm)

- READING PILLOW WITH ERGONOMICALLY DESIGNED The reading pillow is ergonomically designed to provide optimal elevation for your arm, reducing stress on joints and muscles for optimum health. Made of a single piece of high-quality foam, our sit up pillow for bed can provide comfortable arm support while reading books, watching TV, or playing games. Compared to crushed foam, our bed wedge pillow made of a single piece of foam may offer better support.
- PORTABLE BED REST PILLOW WITH EXTRA 3 POCKETS You can easily carry the pillow with arms to another room or keep it on the floor. In addition, 3 convenient pockets in the side of chair pillow for bed help you to store your items so that you don't need to get up once you've gotten comfortable. The two smaller side pockets are designed for storing remote, phones or glasses, while the larger one is perfect for holding magazines or books.
- WASHABLE COVER + CONCEALED ZIPPER It use the ULTRA-SOFT & WASHABLE cushion cover, which is machine washable, soft, non-pilling, non-shrinking, non-fading.