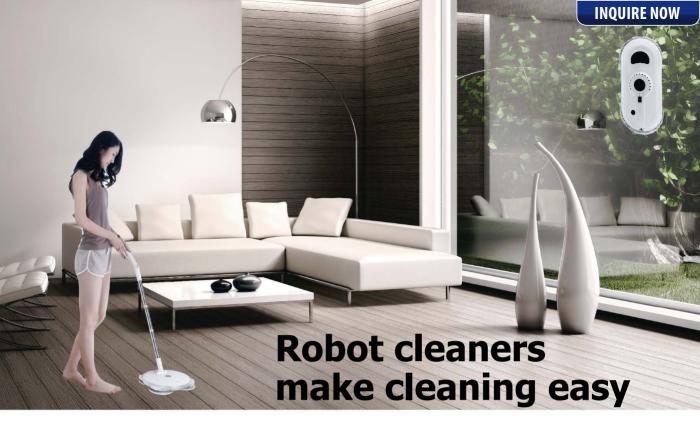

Robot mop

- Easily cleans up water, hair, small stains, coffee, juice, milk and tea
- Automatic water tank one-key spray
- · Anti-slip for safety: instant drying after mopping

Introducing our robot window cleaner