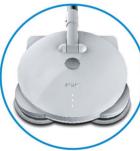

Robot mop

- Easily cleans up water, hair, small stains, coffee, juice, milk and tea
- Automatic water tank one-key spray
- · Anti-slip for safety: instant drying after mopping

Introducing our robot window cleaner