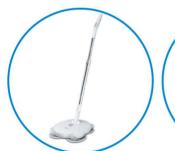

Robot mop

- Easily cleans up water, hair, small stains, coffee, juice, milk and tea
- Automatic water tank one-key spray
- · Anti-slip for safety: instant drying after mopping

Introducing our robot window cleaner