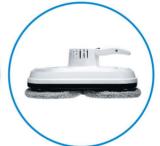

Robot mop

- Easily cleans up water, hair, small stains, coffee, juice, milk and tea
- Automatic water tank one-key spray
- · Anti-slip for safety: instant drying after mopping

Introducing our robot window cleaner