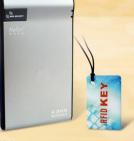

• 160 to 640GB models available

K306 2.5" RFID hard disk · State-of-the-art design with compact size Sole ID Code key Anti-shock technology Solid metal encasing