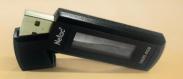

## gives life to 50 models annually

Classic swivel design USB 3.0 drive

with transfer rate up to 100Mbps

USB flash drive

• AES-256 encryption

• Dual-disk display

LI620 USB flash drive with built-in LCD screen · Customized logo, image and text display • Free space indicator · Free DIY software tool for personalized settings