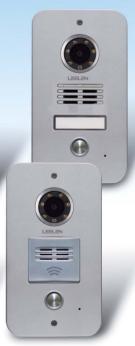

## Connect up to 4 door stations and 4 indoor phones

Are you seeking highly advanced video intercom systems designed for residential use? If so, allow us to introduce our JB-304 system that supports up to 4 door stations and 4 indoor phones. This model comes with the following:

- Do-it-vourself installation, plug-and-play connection
- Intercom and calling transfer between indoor phones
- Vandal-proof and waterproof cast-aluminum panel
- Optional surface or flush mounting and built-in card reader
- · White or IR LEDs for night viewing
- Audio baby monitor function

www.leelen.com/en

Flush-mounted video door stations (No. 15)