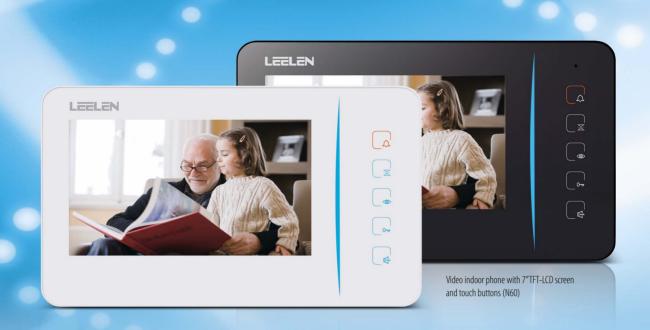

## Connect up to 4 door stations and 4 indoor phones

Are you seeking highly advanced video intercom systems designed for residential use? If so, allow us to introduce our JB-304 system that supports up to 4 door stations and 4 indoor phones. This model comes with the following:

- Do-it-vourself installation, plug-and-play connection
- Intercom and calling transfer between indoor phones
- Vandal-proof and waterproof cast-aluminum panel
- Optional surface or flush mounting and built-in card reader
- · White or IR LEDs for night viewing
- Audio baby monitor function