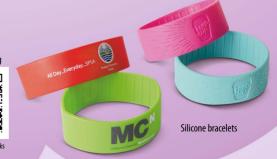

Choose from a wide selection of coin purses, necklaces, earrings, rings, bracelets, brooches and scarves, as well as synthetic leather belts made of PU and PVC, belts made of genuine tanned cowhide or water buffalo leather, and other accessories. We are especially skilled at producing silicone bracelets and provide silkscreen and water transfer printing services. With such excellent service, our products have even been sought out by Disney.