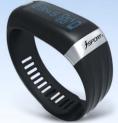

SPORT.

Rivetooth

Bluetooth® wristband, monitors activity and sleep (W240)

Bluetooth® wristband monitors activity (W301)