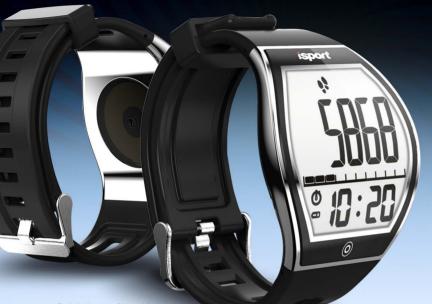

the property of the respective owners, and we are not authorized to manufacture or sell any items bearing such Marks to any third party.

watch (W303)

Bluetooth® low energy speed and cadence sensor (COO1)