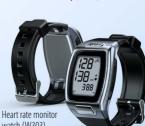

the property of the respective owners, and we are not authorized to manufacture or sell any items bearing such Marks to any third party.

watch (W303)

Bluetooth® low energy speed and cadence sensor (COO1)