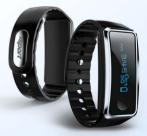

SPORT.

Rivetooth

Bluetooth® wristband, monitors activity and sleep (W240)

Bluetooth® wristband monitors activity (W301)