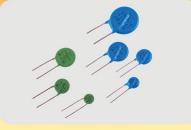

- Nominal discharge current (8/20µs): 5-10kA
- Max. discharge current (8/20µs): 10-25kA
- Thermal protection; UL-approved Type 4 component assemblies

Radial shape thermal-links

- Temperature range: 76-221°C/temperature tolerance: ±2°C
- Rated current: 1-200A
- Customized service

Axial shape thermal-links

- Temperature range: 76-221°C/temperature tolerance: ±2°C
- Rated current: 1-15A
- Customized service

PCB-mounted SPD module

- 120 or 240V AC In: 20kA
- Common mode protection

PCB-mounted SPD module