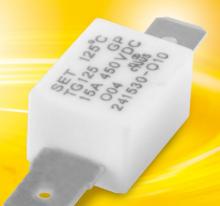

## **Source Your Circuit Protective Components** from a Reliable Manufacturer

High-voltage thermal-link

- 400V DC
- III-listed
- For electric vehicle power systems and air conditioning systems

Surge protective device (SPD) for LED street lights

- Nominal discharge current (8/20µs): 5-10kA
- Max. discharge current (8/20µs): 10-25kA
- Thermal protection; UL-approved Type 4 component assemblies

Radial shape thermal-links

- Temperature range: 76-221°C/temperature tolerance: ±2°C
- Rated current: 1-200A
- Customized service