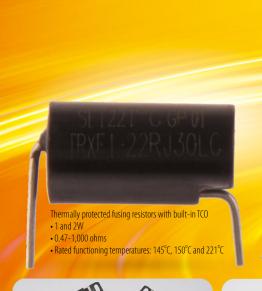

## **Our main products include:**

- Thermal-links (TCO)
- Metal oxide varistors (MOV)
- Thermal fuse and metal oxide varistors (TFMOV)
- Surge protective devices (SPD)
- Fuses
- Wirewound fusing resistors (RXF)
- Thermally protected fusing resistors with built-in TCO (TRXF)
- idea thermal cutoff (iTCO)
- Protective units for adapters (PUA)