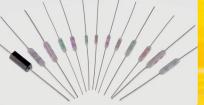

Axial shape thermal-links

- Temperature range: 76-221°C/temperature tolerance: ±2°C
- Rated current: 1-15A
- Customized service

PCB-mounted SPD module

- 120 or 240V AC In: 20kA
- Common mode protection

PCB-mounted SPD module