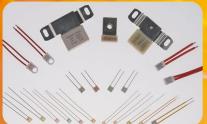

- Nominal discharge current (8/20µs): 5-10kA
- Max. discharge current (8/20µs): 10-25kA
- Thermal protection; UL-approved Type 4 component assemblies

Radial shape thermal-links

- Temperature range: 76-221°C/temperature tolerance: ±2°C
- Rated current: 1-200A
- Customized service

Axial shape thermal-links

- Temperature range: 76-221°C/temperature tolerance: ±2°C
- Rated current: 1-15A
- Customized service

PCB-mounted SPD module

- 120 or 240V AC In: 20kA
- Common mode protection

PCB-mounted SPD module