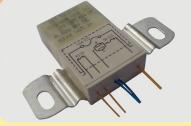

- Nominal discharge current (8/20µs): 5-10kA
- Max. discharge current (8/20µs): 10-25kA
- Thermal protection; UL-approved Type 4 component assemblies

Radial shape thermal-links

- Temperature range: 76-221°C/temperature tolerance: ±2°C
- Rated current: 1-200A
- Customized service