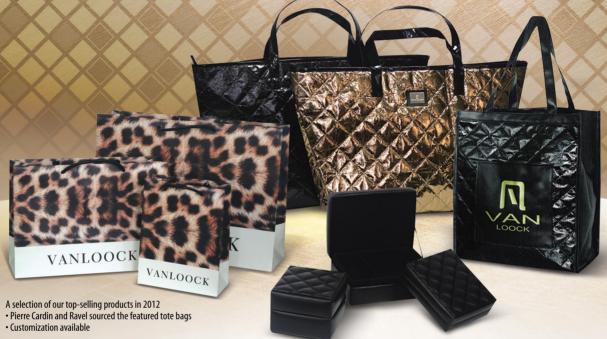

## A decade of premium packaging design

Classic promotional tote bags made of 420D fabric Logo printing available for orders of over 2,000 units

- 24-hour turnaround service available

Shopping bags designed in-house, customization available

A host of top brands already trust us to create their packaging, including:

- Pierre Cardin
  - Seiko
- Bloomingdale's
- Adidas
- Disney Arca

- Hobby Lobby
- Migros Grandgift
- Dymak
- Ravel
- Flamenco

They appreciate the fact that all of our products are manufactured in working conditions that have been approved by the BSCI. Inquire today.