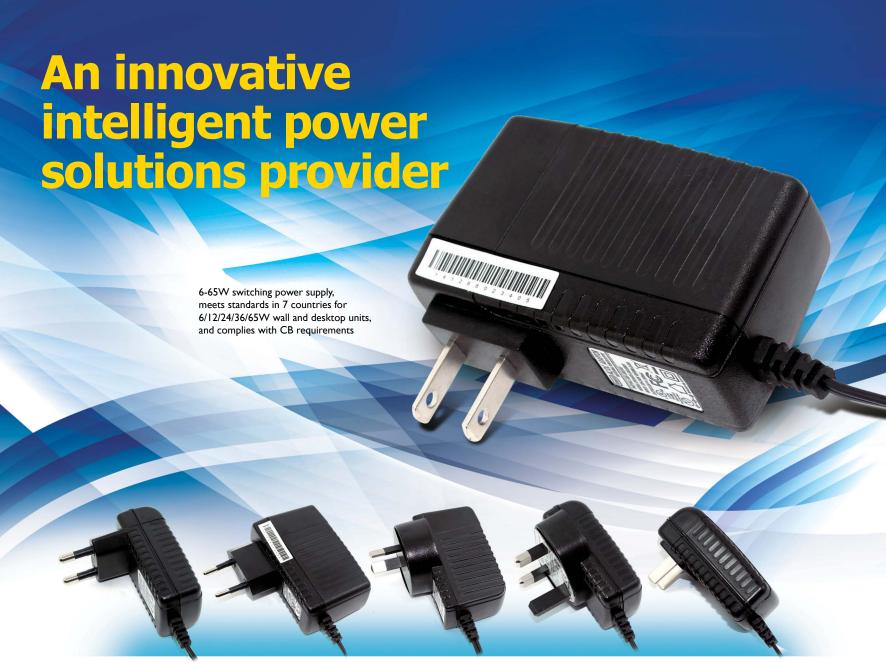

6-65W AC/DC switching adapter

6-65W AC/DC adapter

6-65W switching power supply

6-65W AC/DC adapter

6-65W AC/DC switching adapter

Founded in 2008, Zhongshan Kingrong is engaged in the manufacture and export of switching, linear and LED power supplies and chargers. These products carry GS, UL, cUL, PSE, SAA, CE, CCC, KC, BS, ETL, CB, EMC and FCC marks. We have over 30,000 switching power supply models with 3-120W power and more than 200 LED power supply models with 3-360W power. All these items are made according to IEC/EN 60950, IEC/EN 60065, IEC/EN 60335, IEC/EN61558, UL1310 and IEC/EN61347 standards.

## Our clients benefit from:

- ErP- and CEC Level VI-compliant adapters
- Products that meet the standards of 7 countries for 6/12/24/36/65W wall and desktop units, and comply with CB requirements
- R&D engineers with over 30 years' experience
- Over 10 years' power supply solution experience
- Up to 50,000 units daily
- 7-day sample lead times
- Customization and OEM services available