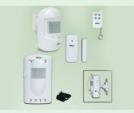

Alarm system with wireless door sensor, motion sensor and remote control (116RP5W1)

Rechargeable LED emergency light with night light (386)

Door/window alarm with wireless remote control (621SR)

Our products are compatible with a wide range of accessories like those featured here and require no installation. As a major manufacturer and exporter of home and office security and telecom products, we can provide you with solutions tailored to your market's needs. Our team of qualified R&D engineers will gladly work with you on your OEM/ODM projects.