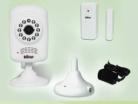

## **Home security/improvement products, wireless** sensors, auto dialers and IP cameras compatible with smartphones

Wi-Fi IP camera with wireless receiver and wireless door/window sensor (\$1560W)

Wireless alarm system with auto dialer (T058RP5W1)