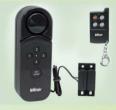

Alarm system with wireless door sensor, motion sensor and remote control (116RP5W1)

Rechargeable LED emergency light with night light (386)

Door/window alarm with wireless remote control (621SR)

Our products are compatible with a wide range of accessories like those featured here and require no installation. As a major manufacturer and exporter of home and office security and telecom products, we can provide you with solutions tailored to your market's needs. Our team of qualified R&D engineers will gladly work with you on your OEM/ODM projects.