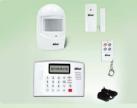

## **Home security/improvement products, wireless** sensors, auto dialers and IP cameras compatible with smartphones

Wi-Fi IP camera with wireless receiver and wireless door/window sensor (\$1560W)

Wireless alarm system with auto dialer (T058RP5W1)

Alarm system with wireless door sensor, motion sensor and remote control (116RP5W1)

Rechargeable LED emergency light with night light (386)

Door/window alarm with wireless remote control (621SR)

Our products are compatible with a wide range of accessories like those featured here and require no installation. As a major manufacturer and exporter of home and office security and telecom products, we can provide you with solutions tailored to your market's needs. Our team of qualified R&D engineers will gladly work with you on your OEM/ODM projects.