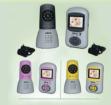

GSM/SMS wireless alarm system with auto dialer (T068RSK)

2.4GHz wireless digital video doorbell with intercom (805)

2.4GHz wireless baby monitor/home surveillance system with IR camera (803A)

Wireless HD IP camera for monitoring babies, pets, home and the elderly (\$1005)