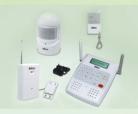

Alarm system with wireless door sensor, motion sensor and remote control (116RP5W1)

Rechargeable LED emergency light with night light (386)

Door/window alarm with wireless remote control (621SR)

Our products are compatible with a wide range of accessories like those featured here and require no installation. As a major manufacturer and exporter of home and office security and telecom products, we can provide you with solutions tailored to your market's needs. Our team of qualified R&D engineers will gladly work with you on your OEM/ODM projects.