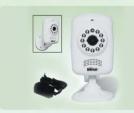

## **Home security/improvement products, wireless** sensors, auto dialers and IP cameras compatible with smartphones

Wi-Fi IP camera with wireless receiver and wireless door/window sensor (\$1560W)

Wireless alarm system with auto dialer (T058RP5W1)