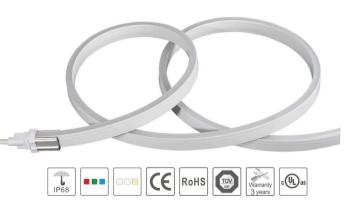

# **Offering a selection of** high-performance **LED lighting products**

**IP68-rated Neon Flex**  High flexibility with minimum bend radius of 100mm Corrosion-resistant Suitable for indoor and outdoor use

• Single and RGB colors available

• Each 100mm can be cut and easily connected using connectors Made from PVC Anti-UV for longer lifespan