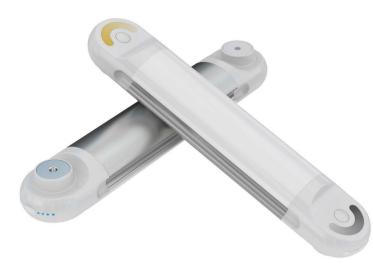

LED emergency light Adopts intelligent touch technology SOS and lock mode features • Impact-resistant PC housing Power bank function