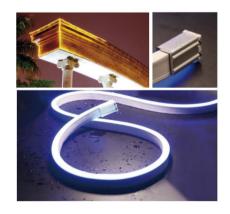

# **Offering a selection of** high-performance **LED lighting products**

**IP68-rated Neon Flex**  High flexibility with minimum bend radius of 100mm Corrosion-resistant Suitable for indoor and outdoor use

• Single and RGB colors available

• Each 100mm can be cut and easily connected using connectors Made from PVC Anti-UV for longer lifespan