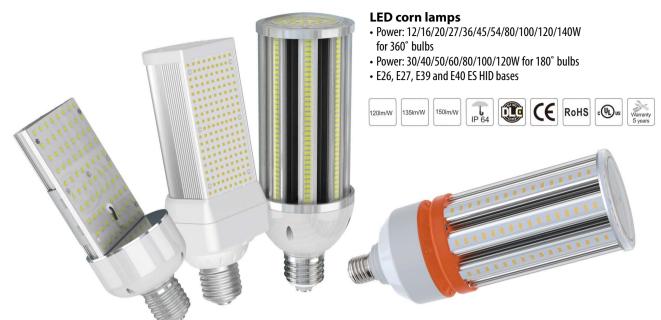

LED emergency light Adopts intelligent touch technology SOS and lock mode features • Impact-resistant PC housing Power bank function

# **Offering a selection of** high-performance **LED lighting products**



**IP68-rated Neon Flex**  High flexibility with minimum bend radius of 100mm Corrosion-resistant Suitable for indoor and outdoor use

• Single and RGB colors available



• Each 100mm can be cut and easily connected using connectors Made from PVC Anti-UV for longer lifespan



### About Signcomplex

Signcomplex is devoted to developing new products using our state-of-the-art technologies. Our 100 R&D engineers have abundant experience in industrial design, heatsimulation analysis and lighting control systems. Most of our products are self-designed with private molds. We have over 200 patents and we adhere to UL and EU electrical safety standards. Customized designs are offered and can reach you within 3 days.

We have provided inspiration for designers, architects and engineers all over the world. And have supplied LED lighting solutions to Malboro, L'Oréal, Four Seasons Hotel, Coca-Cola, McDonald's, H&M, Cartier and Nissan.

Inquire now.



## Signcomplex Limited

Yijia Industrial Park, Fugian Rd., Guanlan, Longhua, Shenzhen, Guangdong 518110, China Tel: (86-