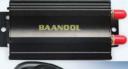

## Car GPS tracker (GPS104)

- · Built-in flash memory and microSD card slot
- GPRS flow saving mode
- Sends street address and live map link to a smartphone via SMS
- Supports Google Maps Waterproof housing
- · Built-in shock sensor
- Built-in 6,000mAh battery with 100-day standby time
- Built-in magnet to mount device to any metal surface
- Built-in GPS/GSM antenna, can also connect an external antenna