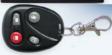

- in case of vehicle theft
- Fuel sensor (optional)
- Built-in 3-axis acceleration sensor