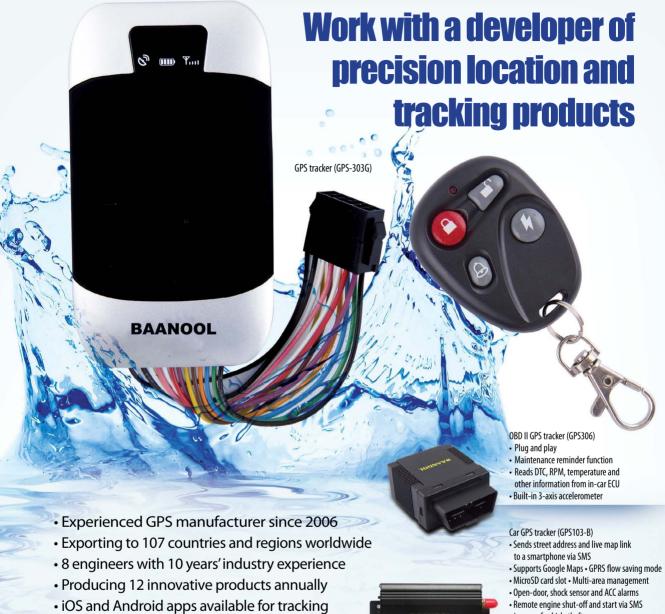

- in case of vehicle theft
- Fuel sensor (optional)
- Built-in 3-axis acceleration sensor