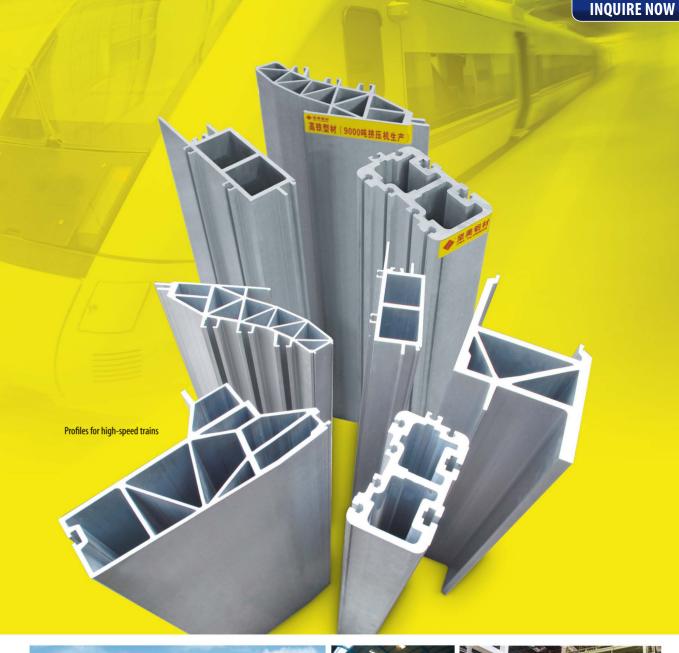

We offer profiles for windows, doors, curtain walls and heat sinks, as well as models for transportation, electronics, marine, aerospace and other industries. To

produce such a range at the high quality level needed for these applications, we have invested in a 9,000-ton aluminum extruder – one of the largest in mainland China. Our products can be anodized and powder- or fluorocarbon-coated, as well as integrated with a variety of other features according to your requirements, with up to 25,000 metric tons produced monthly.