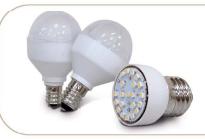

### LED bulbs and modules

- Consume one-tenth the energy of incandescent bulbs, brightest model only uses 3 watts
- Slightly warm to the touch after extended usage
- Available in E12, E14, E17 and E27