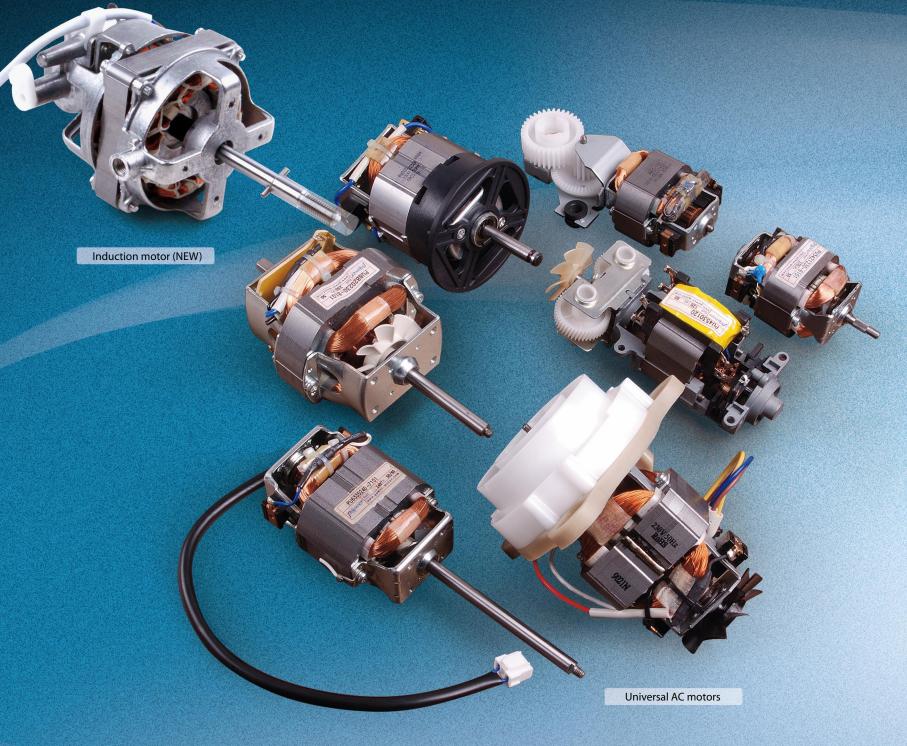

## choose from our range of motors

Shaded pole motors

Our industrial park

Featuring over 1,000 different types of motors, our selection won't let you down. The fact that Fortune 500 electronics companies choose from our range indicates that you, too, will likely find a model that matches your application. And in the rare chance that you don't, we'll custom build one for you. Our lineup includes:

- AC universal motors: mainly used in kitchen appliances such as food processors, blenders, juicers and choppers
- PM DC motors: widely used in cars, instruments, medical equipment, health care products and water pumps
- Geared motors: used in automatic equipment, instruments, office devices and vending machines
- Brushless motors: used in instruments, precise controllers, power tools and office equipment • Shaded pole motors: used in cooling systems, medical
- equipment and air fresheners
- Pump motors: used in water pumps • Automotive motors: used in automotive parts