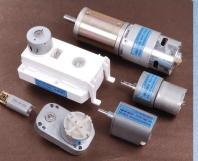

## choose from our range of motors

Shaded pole motors

Our industrial park

Featuring over 1,000 different types of motors, our selection won't let you down. The fact that Fortune 500 electronics companies choose from our range indicates that you, too, will likely find a model that matches your application. And in the rare chance that you don't, we'll custom build one for you. Our lineup includes:

- AC universal motors: mainly used in kitchen appliances such as food processors, blenders, juicers and choppers
- PM DC motors: widely used in cars, instruments, medical equipment, health care products and water pumps
- Geared motors: used in automatic equipment, instruments, office devices and vending machines
- Brushless motors: used in instruments, precise controllers, power tools and office equipment • Shaded pole motors: used in cooling systems, medical
- equipment and air fresheners
- Pump motors: used in water pumps • Automotive motors: used in automotive parts