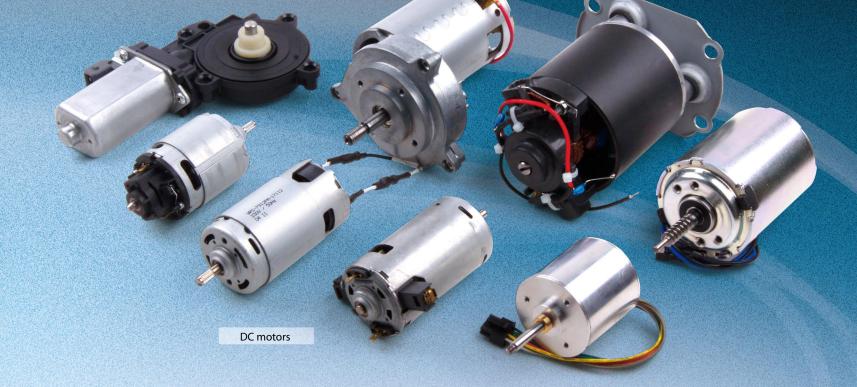

## choose from our range of motors

Shaded pole motors

Our industrial park

Featuring over 1,000 different types of motors, our selection won't let you down. The fact that Fortune 500 electronics companies choose from our range indicates that you, too, will likely find a model that matches your application. And in the rare chance that you don't, we'll custom build one for you. Our lineup includes:

- AC universal motors: mainly used in kitchen appliances such as food processors, blenders, juicers and choppers
- PM DC motors: widely used in cars, instruments, medical equipment, health care products and water pumps
- Geared motors: used in automatic equipment, instruments, office devices and vending machines
- Brushless motors: used in instruments, precise controllers, power tools and office equipment • Shaded pole motors: used in cooling systems, medical
- equipment and air fresheners
- Pump motors: used in water pumps • Automotive motors: used in automotive parts